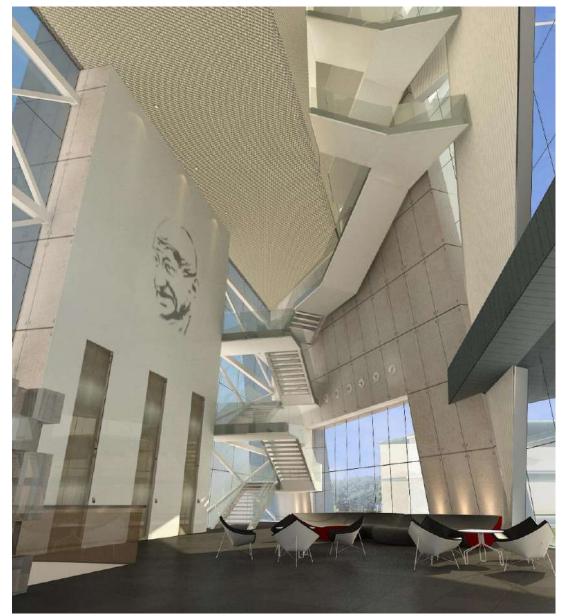

er

Pune



5. P.A. to Director 11. Office

1. Foyer 6. Deputy Director 12. First Aid Room 2. Waiting 7. Pantry 13. Library 3. Meeting Room 8. Laboratory Space 14. Canteen 4. Clinical Research 9. Breakout Space 15. Kitchen Director 10. Cubicles 16. Court





























## **Ahmedabad International School 1**

Ahmedabad





## SECTION ALONG THE "AXIS"



















## Ahmedabad International School 2

Ahmedabad



















# **American School**

Mumbai





TRANSVERSE SECTION- EXISTING SCHOOL

### **LEGEND**

- 1. Daylight sufuses the Court
- 2. Diffused light enters the lower levels through the cut-out
- 3. Cafeteria (under the space frame)
- 4. Younger students enter on-grade
- 5. Older students enter on the uper level









# Cipla R&D Park

Pune





























# Maharashtra National Law University

Nagpur







NORTH

























































## Instem

Banglore



















## Jublee Hill Preschool

Banglore











## Mankind Pharma R&D Centre

Delhi









- 1. CENTRAL LIFT LOBBY
- 2. CIRCULATION SPACE / CORRIDOR
- 3. SERVICE LIFT LOBBY
- 4. LANDSCAPED AREA
- 5. A.H.U
- PANTRY
- 7. TOILETS
- 8. MEETING ROOMS

## TOTAL HEIGHT FROM GROUND 15.0 M