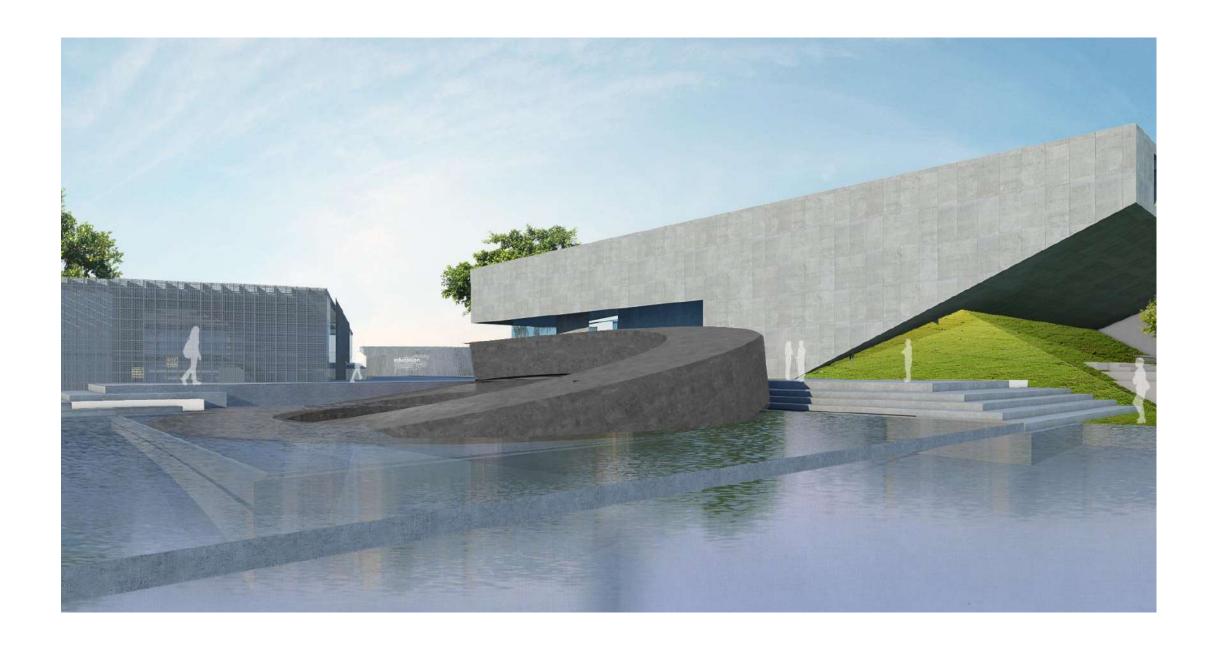

y 13. Library 3. Meeting Room 8. Laboratory Space 14. Canteen 4. Clinical Research 9. Breakout Space 15. Kitchen Director 10. Cubicles 16. Court





























## **Ahmedabad International School 1**

Ahmedabad





## SECTION ALONG THE "AXIS"



















## Ahmedabad International School 2

Ahmedabad



















# **American School**

Mumbai





TRANSVERSE SECTION- EXISTING SCHOOL

### **LEGEND**

- 1. Daylight sufuses the Court
- 2. Diffused light enters the lower levels through the cut-out
- 3. Cafeteria (under the space frame)
- 4. Younger students enter on-grade
- 5. Older students enter on the uper level









# Cipla R&D Park

Pune





























# Maharashtra National Law University

Nagpur







NORTH

























































## Instem

Banglore



















## Jublee Hill Preschool

Banglore











## Mankind Pharma R&D Centre

Delhi









- 1. CENTRAL LIFT LOBBY
- 2. CIRCULATION SPACE / CORRIDOR
- 3. SERVICE LIFT LOBBY
- 4. LANDSCAPED AREA
- 5. A.H.U
- PANTRY
- 7. TOILETS
- 8. MEETING ROOMS

## TOTAL HEIGHT FROM GROUND 15.0 M