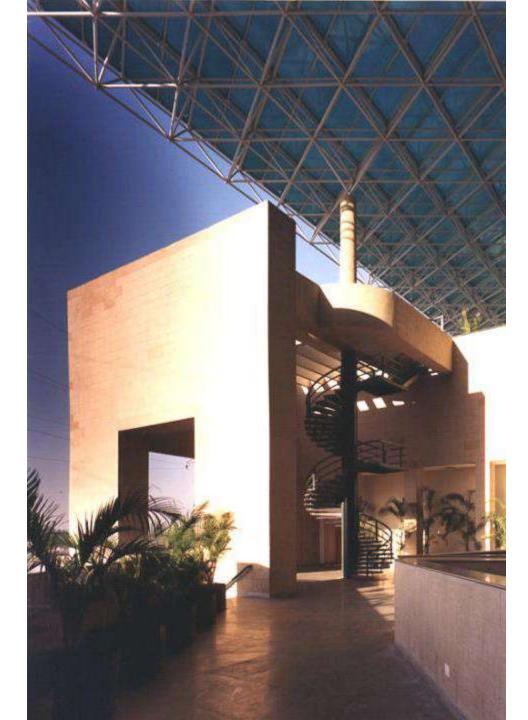

# **American School**

Mumbai

TRANSVERSE SECTION- EXISTING SCHOOL

### **LEGEND**

- 1. Daylight sufuses the Court
- 2. Diffused light enters the lower levels through the cut-out
- 3. Cafeteria (under the space frame)
- 4. Younger students enter on-grade
- 5. Older students enter on the uper level