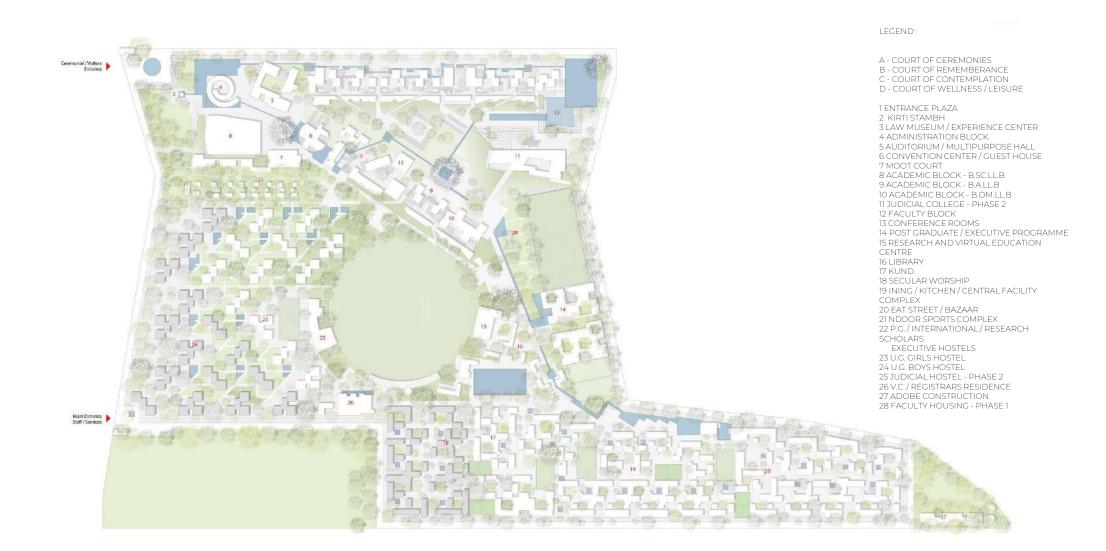

or 12. First Aid Room 2. Waiting 7. Pantry 13. Library 3. Meeting Room 8. Laboratory Space 14. Canteen 4. Clinical Research 9. Breakout Space 15. Kitchen Director 10. Cubicles 16. Court





























## **Ahmedabad International School 1**

Ahmedabad





## SECTION ALONG THE "AXIS"



















## Ahmedabad International School 2

Ahmedabad



















# **American School**

Mumbai





TRANSVERSE SECTION- EXISTING SCHOOL

### **LEGEND**

- 1. Daylight sufuses the Court
- 2. Diffused light enters the lower levels through the cut-out
- 3. Cafeteria (under the space frame)
- 4. Younger students enter on-grade
- 5. Older students enter on the uper level









# Cipla R&D Park

Pune





























# Maharashtra National Law University

Nagpur







NORTH

























































## Instem

Banglore



















## Jublee Hill Preschool

Banglore











## Mankind Pharma R&D Centre

Delhi









- 1. CENTRAL LIFT LOBBY
- 2. CIRCULATION SPACE / CORRIDOR
- 3. SERVICE LIFT LOBBY
- 4. LANDSCAPED AREA
- 5. A.H.U
- PANTRY
- 7. TOILETS
- 8. MEETING ROOMS

## TOTAL HEIGHT FROM GROUND 15.0 M