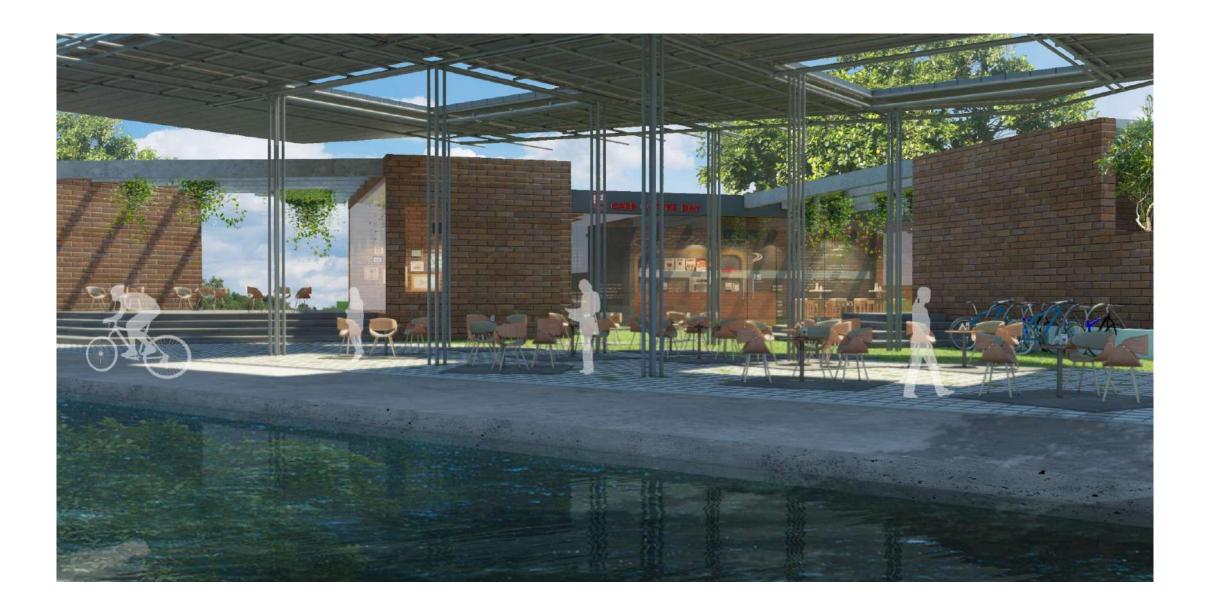

3. Meeting Room 8. Laboratory Space 14. Canteen 4. Clinical Research 9. Breakout Space 15. Kitchen Director 10. Cubicles 16. Court





























## **Ahmedabad International School 1**

Ahmedabad





## SECTION ALONG THE "AXIS"



















## Ahmedabad International School 2

Ahmedabad



















# **American School**

Mumbai





TRANSVERSE SECTION- EXISTING SCHOOL

### **LEGEND**

- 1. Daylight sufuses the Court
- 2. Diffused light enters the lower levels through the cut-out
- 3. Cafeteria (under the space frame)
- 4. Younger students enter on-grade
- 5. Older students enter on the uper level









# Cipla R&D Park

Pune





























# Maharashtra National Law University

Nagpur







NORTH

























































## Instem

Banglore



















## Jublee Hill Preschool

Banglore











## Mankind Pharma R&D Centre

Delhi









- 1. CENTRAL LIFT LOBBY
- 2. CIRCULATION SPACE / CORRIDOR
- 3. SERVICE LIFT LOBBY
- 4. LANDSCAPED AREA
- 5. A.H.U
- PANTRY
- 7. TOILETS
- 8. MEETING ROOMS

## TOTAL HEIGHT FROM GROUND 15.0 M