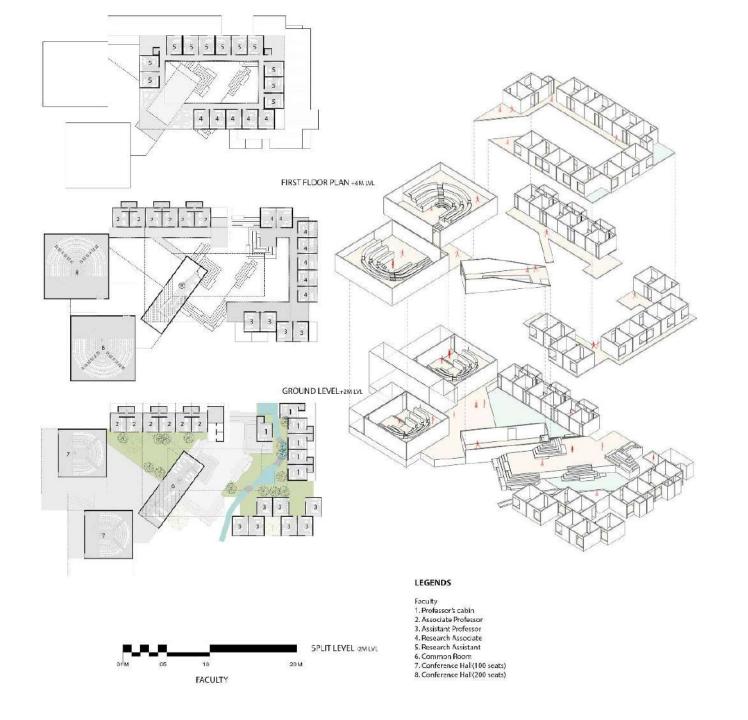

d Room 2. Waiting 7. Pantry 13. Library 3. Meeting Room 8. Laboratory Space 14. Canteen 4. Clinical Research 9. Breakout Space 15. Kitchen Director 10. Cubicles 16. Court





























## **Ahmedabad International School 1**

Ahmedabad





## SECTION ALONG THE "AXIS"



















## Ahmedabad International School 2

Ahmedabad



















# **American School**

Mumbai





TRANSVERSE SECTION- EXISTING SCHOOL

### **LEGEND**

- 1. Daylight sufuses the Court
- 2. Diffused light enters the lower levels through the cut-out
- 3. Cafeteria (under the space frame)
- 4. Younger students enter on-grade
- 5. Older students enter on the uper level









# Cipla R&D Park

Pune





























# Maharashtra National Law University

Nagpur







NORTH

























































## Instem

Banglore



















## Jublee Hill Preschool

Banglore











## Mankind Pharma R&D Centre

Delhi









- 1. CENTRAL LIFT LOBBY
- 2. CIRCULATION SPACE / CORRIDOR
- 3. SERVICE LIFT LOBBY
- 4. LANDSCAPED AREA
- 5. A.H.U
- PANTRY
- 7. TOILETS
- 8. MEETING ROOMS

## TOTAL HEIGHT FROM GROUND 15.0 M