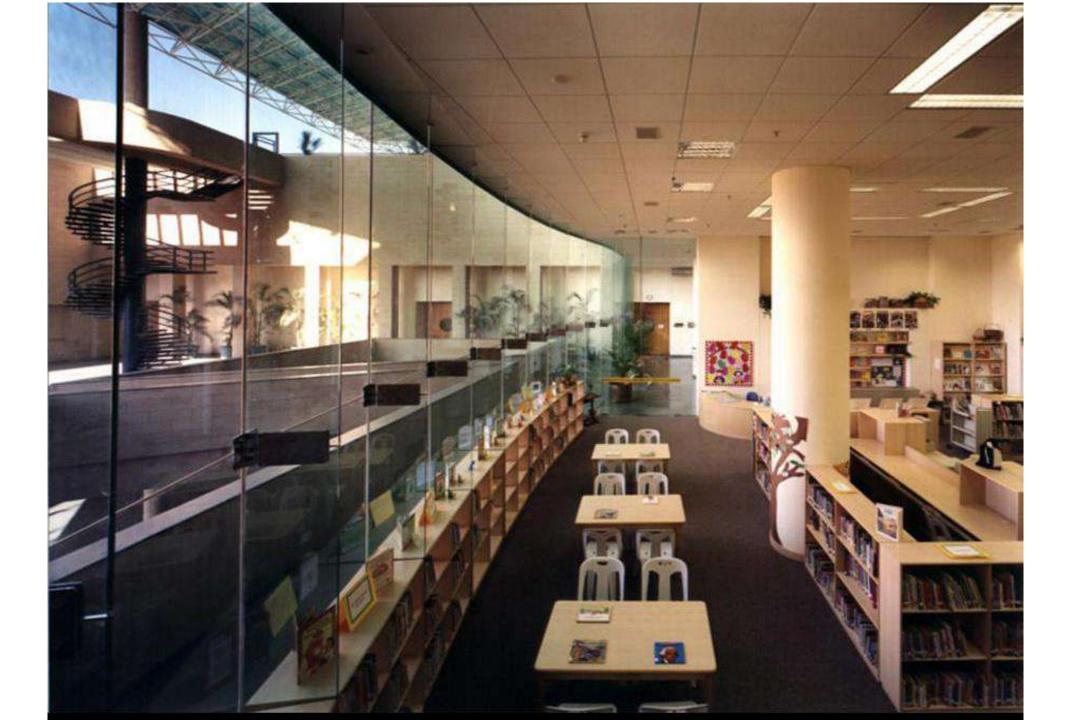

## Altana Pharma Research Center

Pune



5. P.A. to Director 11. Office

1. Foyer 6. Deputy Director 12. First Aid Room 2. Waiting 7. Pantry 13. Library 3. Meeting Room 8. Laboratory Space 14. Canteen 4. Clinical Research 9. Breakout Space 15. Kitchen Director 10. Cubicles 16. Court





























## **Ahmedabad International School 1**

Ahmedabad





## SECTION ALONG THE "AXIS"



















## Ahmedabad International School 2

Ahmedabad



















# **American School**

Mumbai





TRANSVERSE SECTION- EXISTING SCHOOL

### **LEGEND**

- 1. Daylight sufuses the Court
- 2. Diffused light enters the lower levels through the cut-out
- 3. Cafeteria (under the space frame)
- 4. Younger students enter on-grade
- 5. Older students enter on the uper level









# Cipla R&D Park

Pune





























# Maharashtra National Law University

Nagpur







NORTH

























































## Instem

Banglore



















## Jublee Hill Preschool

Banglore











## Mankind Pharma R&D Centre

Delhi









- 1. CENTRAL LIFT LOBBY
- 2. CIRCULATION SPACE / CORRIDOR
- 3. SERVICE LIFT LOBBY
- 4. LANDSCAPED AREA
- 5. A.H.U
- PANTRY
- 7. TOILETS
- 8. MEETING ROOMS

## TOTAL HEIGHT FROM GROUND 15.0 M