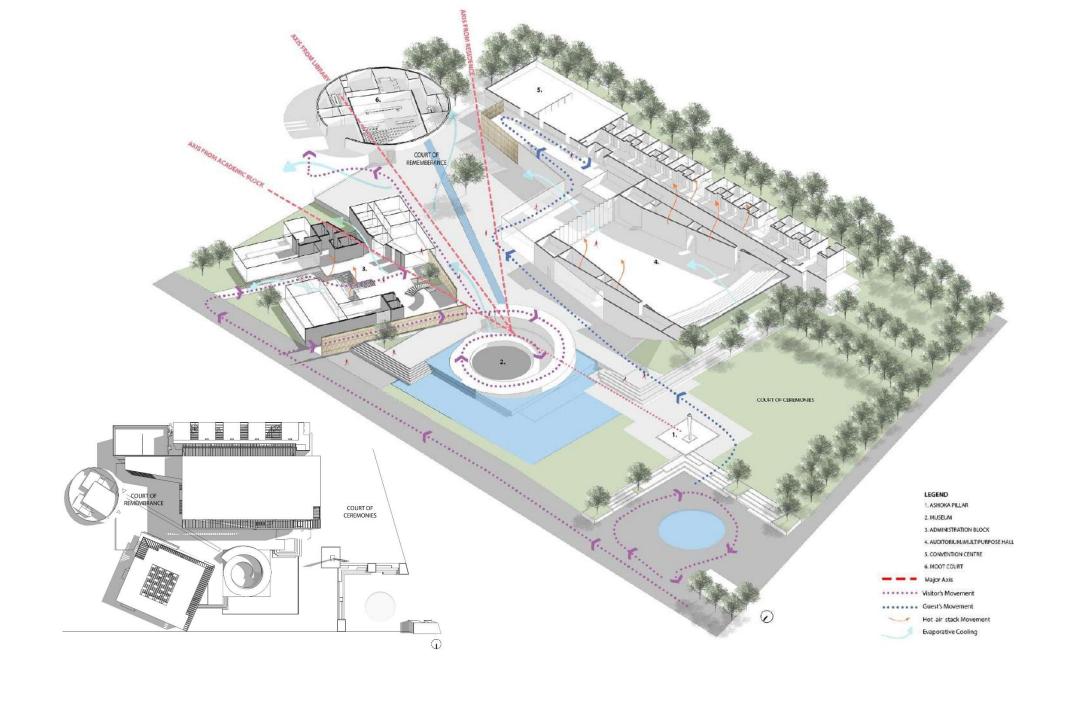

Room 2. Waiting 7. Pantry 13. Library 3. Meeting Room 8. Laboratory Space 14. Canteen 4. Clinical Research 9. Breakout Space 15. Kitchen Director 10. Cubicles 16. Court





























## **Ahmedabad International School 1**

Ahmedabad





## SECTION ALONG THE "AXIS"



















## Ahmedabad International School 2

Ahmedabad



















# **American School**

Mumbai





TRANSVERSE SECTION- EXISTING SCHOOL

### **LEGEND**

- 1. Daylight sufuses the Court
- 2. Diffused light enters the lower levels through the cut-out
- 3. Cafeteria (under the space frame)
- 4. Younger students enter on-grade
- 5. Older students enter on the uper level









# Cipla R&D Park

Pune





























# Maharashtra National Law University

Nagpur







NORTH

























































## Instem

Banglore



















## Jublee Hill Preschool

Banglore











## Mankind Pharma R&D Centre

Delhi









- 1. CENTRAL LIFT LOBBY
- 2. CIRCULATION SPACE / CORRIDOR
- 3. SERVICE LIFT LOBBY
- 4. LANDSCAPED AREA
- 5. A.H.U
- PANTRY
- 7. TOILETS
- 8. MEETING ROOMS

## TOTAL HEIGHT FROM GROUND 15.0 M