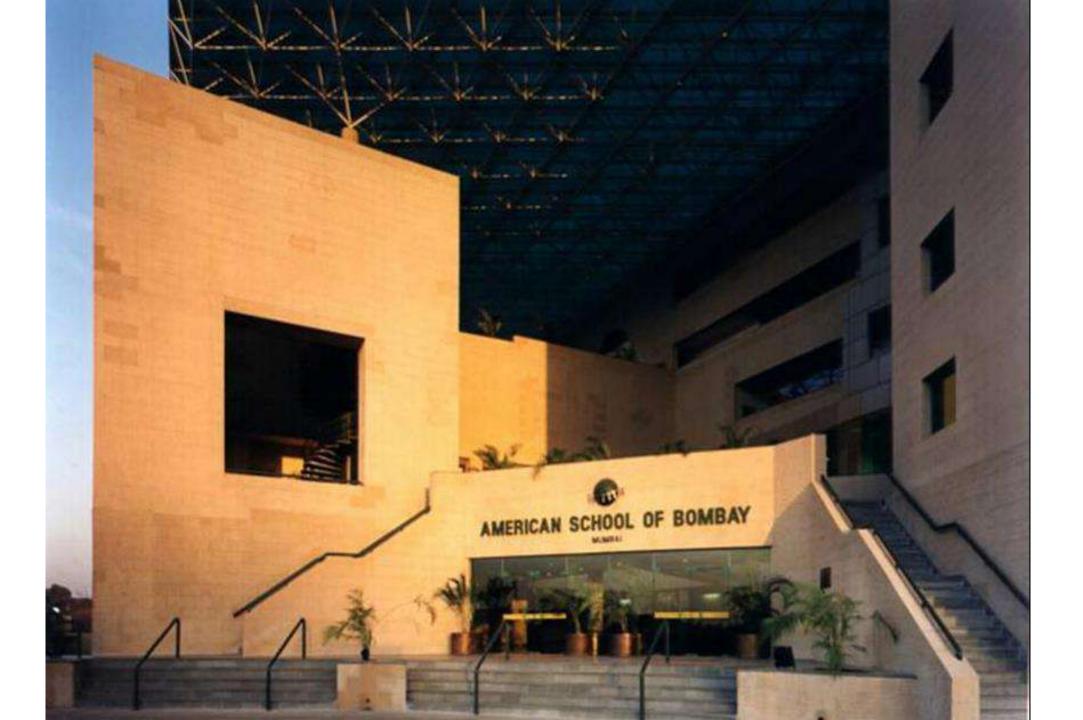

## Altana Pharma Research Center

Pune



5. P.A. to Director 11. Office

1. Foyer 6. Deputy Director 12. First Aid Room 2. Waiting 7. Pantry 13. Library 3. Meeting Room 8. Laboratory Space 14. Canteen 4. Clinical Research 9. Breakout Space 15. Kitchen Director 10. Cubicles 16. Court





























## **Ahmedabad International School 1**

Ahmedabad





## SECTION ALONG THE "AXIS"



















## Ahmedabad International School 2

Ahmedabad



















# **American School**

Mumbai





TRANSVERSE SECTION- EXISTING SCHOOL

### **LEGEND**

- 1. Daylight sufuses the Court
- 2. Diffused light enters the lower levels through the cut-out
- 3. Cafeteria (under the space frame)
- 4. Younger students enter on-grade
- 5. Older students enter on the uper level









# Cipla R&D Park

Pune





























# Maharashtra National Law University

Nagpur







NORTH

























































## Instem

Banglore



















## Jublee Hill Preschool

Banglore











## Mankind Pharma R&D Centre

Delhi









- 1. CENTRAL LIFT LOBBY
- 2. CIRCULATION SPACE / CORRIDOR
- 3. SERVICE LIFT LOBBY
- 4. LANDSCAPED AREA
- 5. A.H.U
- PANTRY
- 7. TOILETS
- 8. MEETING ROOMS

## TOTAL HEIGHT FROM GROUND 15.0 M