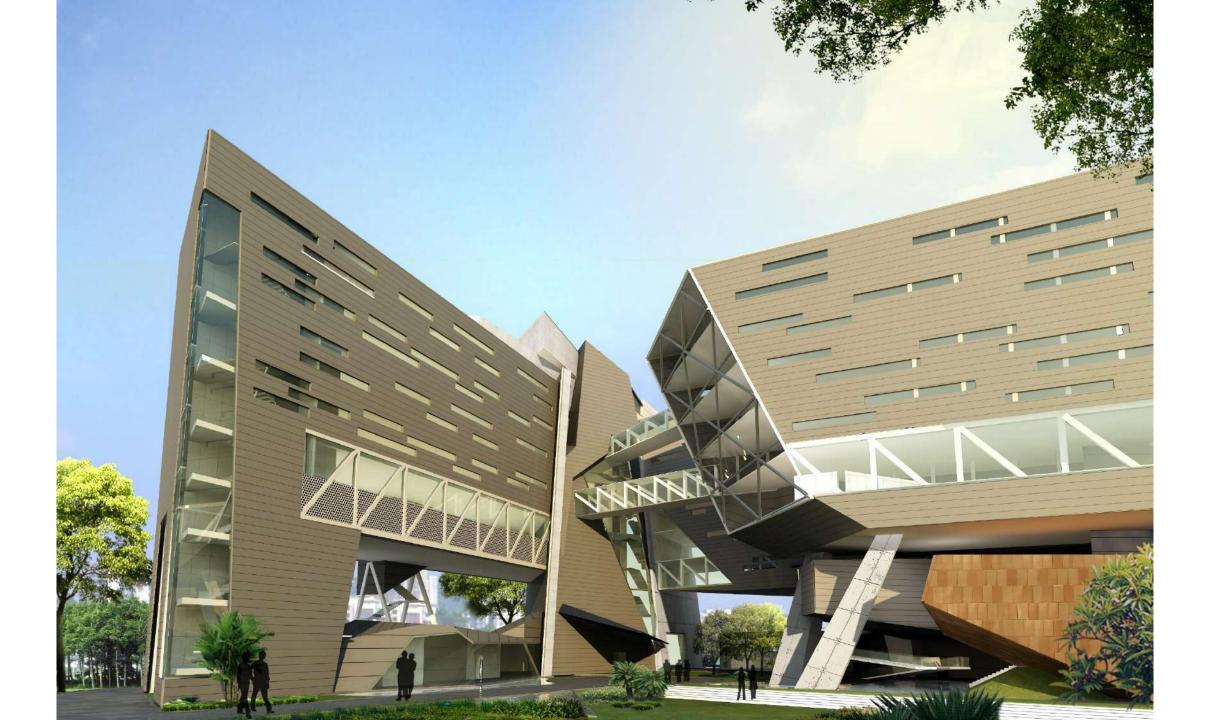

h Center

Pune



5. P.A. to Director 11. Office

1. Foyer 6. Deputy Director 12. First Aid Room 2. Waiting 7. Pantry 13. Library 3. Meeting Room 8. Laboratory Space 14. Canteen 4. Clinical Research 9. Breakout Space 15. Kitchen Director 10. Cubicles 16. Court





























## **Ahmedabad International School 1**

Ahmedabad





## SECTION ALONG THE "AXIS"



















## Ahmedabad International School 2

Ahmedabad



















# **American School**

Mumbai





TRANSVERSE SECTION- EXISTING SCHOOL

### **LEGEND**

- 1. Daylight sufuses the Court
- 2. Diffused light enters the lower levels through the cut-out
- 3. Cafeteria (under the space frame)
- 4. Younger students enter on-grade
- 5. Older students enter on the uper level









# Cipla R&D Park

Pune





























# Maharashtra National Law University

Nagpur







NORTH

























































## Instem

Banglore



















## Jublee Hill Preschool

Banglore











## Mankind Pharma R&D Centre

Delhi









- 1. CENTRAL LIFT LOBBY
- 2. CIRCULATION SPACE / CORRIDOR
- 3. SERVICE LIFT LOBBY
- 4. LANDSCAPED AREA
- 5. A.H.U
- PANTRY
- 7. TOILETS
- 8. MEETING ROOMS

## TOTAL HEIGHT FROM GROUND 15.0 M