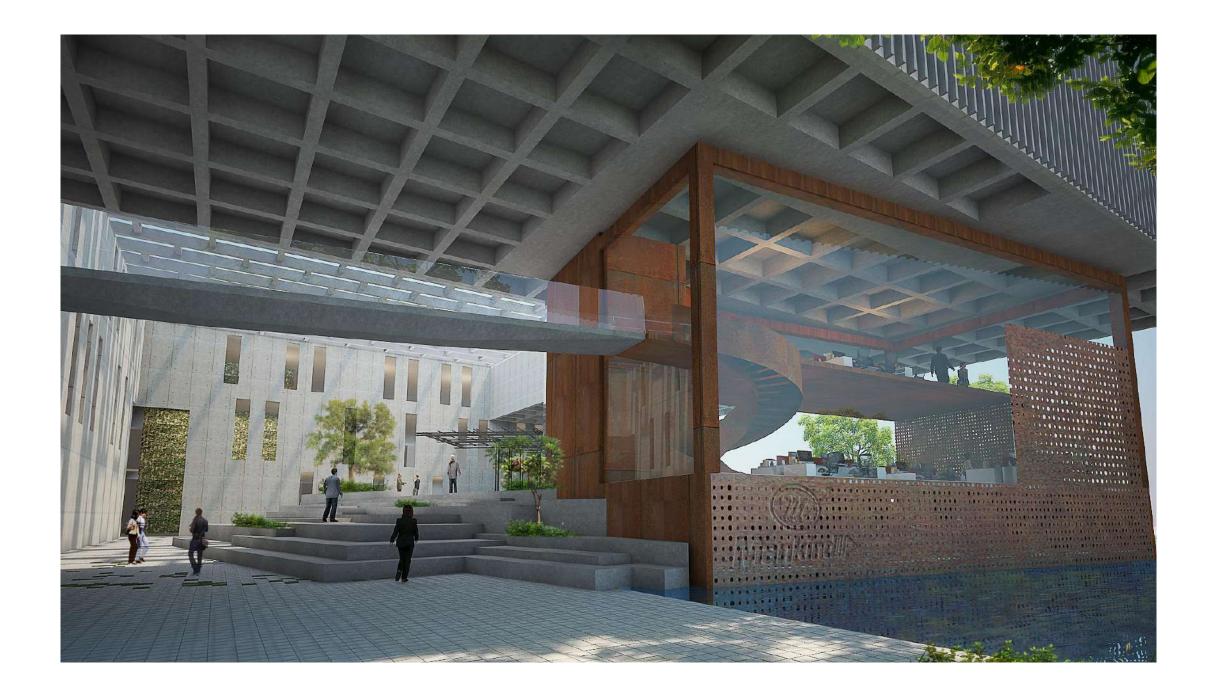

rican School**

Mumbai





TRANSVERSE SECTION- EXISTING SCHOOL

### **LEGEND**

- 1. Daylight sufuses the Court
- 2. Diffused light enters the lower levels through the cut-out
- 3. Cafeteria (under the space frame)
- 4. Younger students enter on-grade
- 5. Older students enter on the uper level









# Cipla R&D Park

Pune





























# Maharashtra National Law University

Nagpur







NORTH

























































## Instem

Banglore



















## Jublee Hill Preschool

Banglore











## Mankind Pharma R&D Centre

Delhi









- 1. CENTRAL LIFT LOBBY
- 2. CIRCULATION SPACE / CORRIDOR
- 3. SERVICE LIFT LOBBY
- 4. LANDSCAPED AREA
- 5. A.H.U
- PANTRY
- 7. TOILETS
- 8. MEETING ROOMS

## TOTAL HEIGHT FROM GROUND 15.0 M