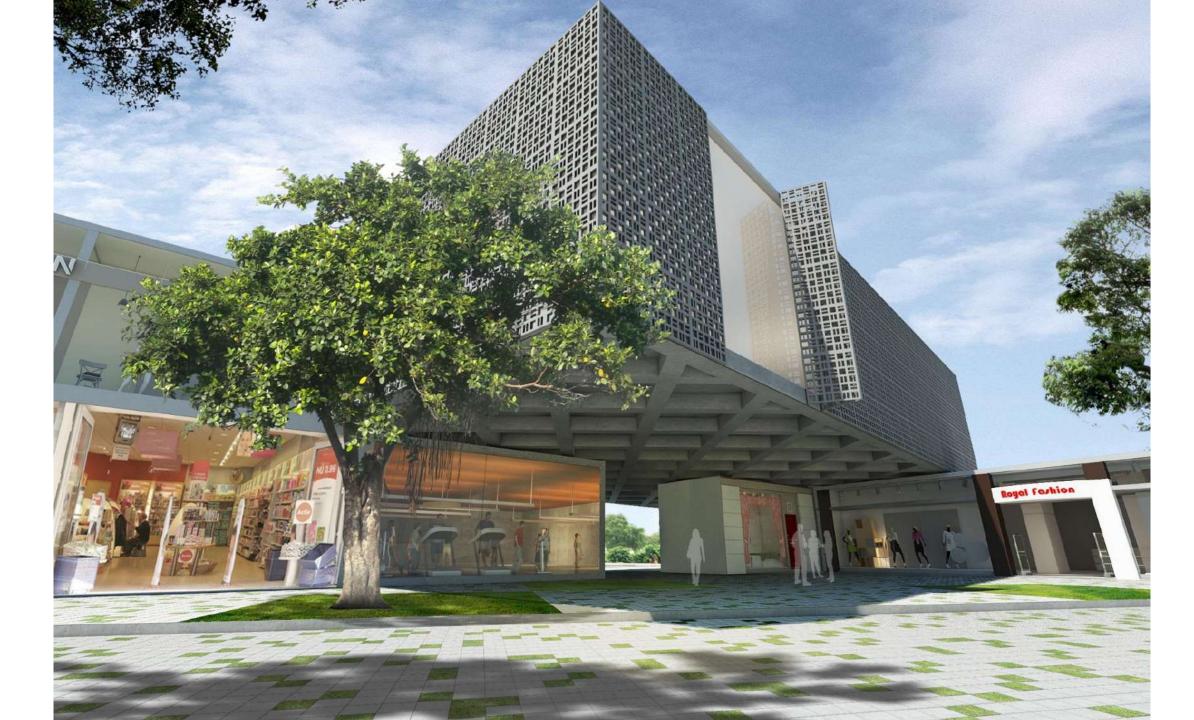

Meeting Room 8. Laboratory Space 14. Canteen 4. Clinical Research 9. Breakout Space 15. Kitchen Director 10. Cubicles 16. Court





























## **Ahmedabad International School 1**

Ahmedabad





## SECTION ALONG THE "AXIS"



















## Ahmedabad International School 2

Ahmedabad



















# **American School**

Mumbai





TRANSVERSE SECTION- EXISTING SCHOOL

### **LEGEND**

- 1. Daylight sufuses the Court
- 2. Diffused light enters the lower levels through the cut-out
- 3. Cafeteria (under the space frame)
- 4. Younger students enter on-grade
- 5. Older students enter on the uper level









# Cipla R&D Park

Pune





























# Maharashtra National Law University

Nagpur







NORTH

























































## Instem

Banglore



















## Jublee Hill Preschool

Banglore











## Mankind Pharma R&D Centre

Delhi









- 1. CENTRAL LIFT LOBBY
- 2. CIRCULATION SPACE / CORRIDOR
- 3. SERVICE LIFT LOBBY
- 4. LANDSCAPED AREA
- 5. A.H.U
- PANTRY
- 7. TOILETS
- 8. MEETING ROOMS

## TOTAL HEIGHT FROM GROUND 15.0 M