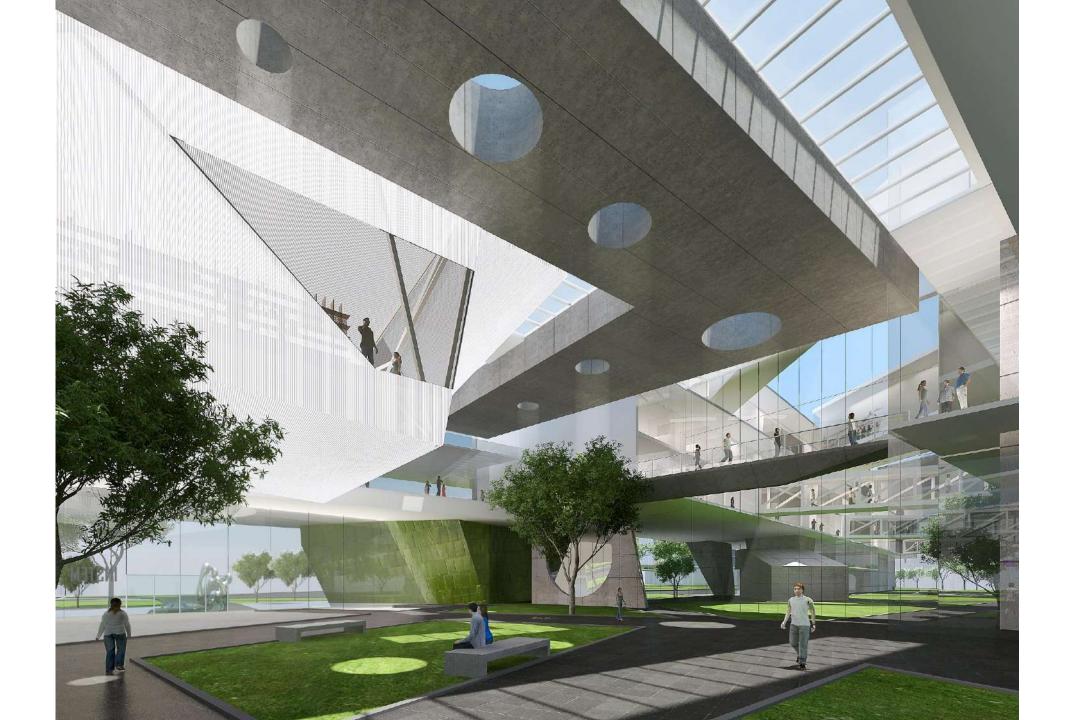

# **American School**

Mumbai

TRANSVERSE SECTION- EXISTING SCHOOL

### **LEGEND**

- 1. Daylight sufuses the Court
- 2. Diffused light enters the lower levels through the cut-out
- 3. Cafeteria (under the space frame)
- 4. Younger students enter on-grade
- 5. Older students enter on the uper level