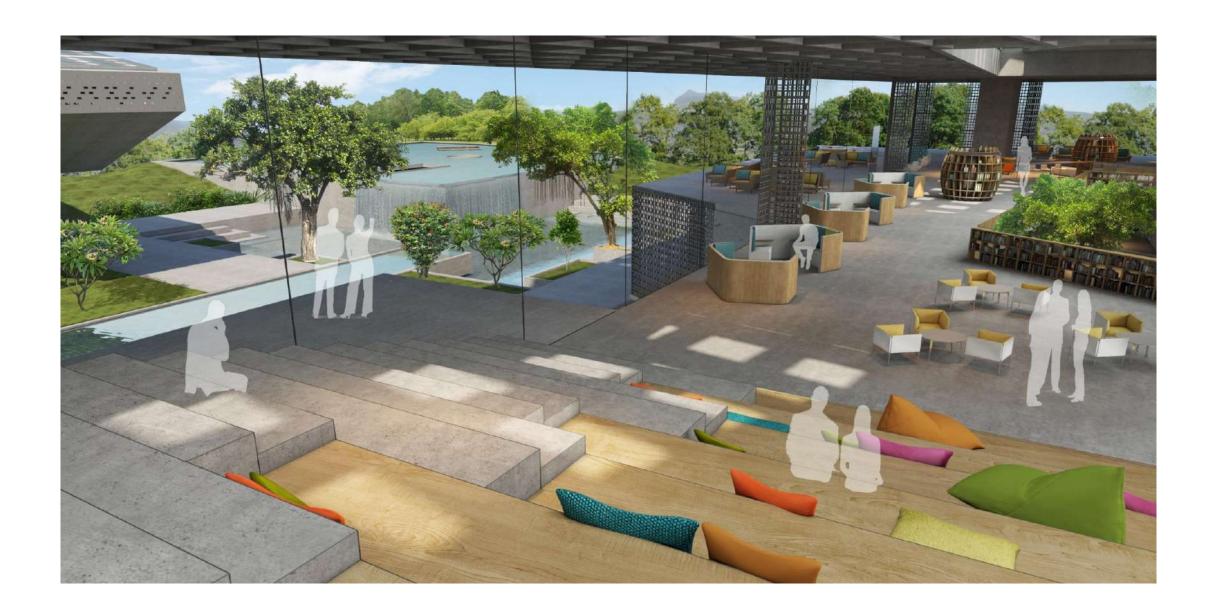

7. Pantry 13. Library 3. Meeting Room 8. Laboratory Space 14. Canteen 4. Clinical Research 9. Breakout Space 15. Kitchen Director 10. Cubicles 16. Court





























## **Ahmedabad International School 1**

Ahmedabad





## SECTION ALONG THE "AXIS"



















## Ahmedabad International School 2

Ahmedabad



















# **American School**

Mumbai





TRANSVERSE SECTION- EXISTING SCHOOL

### **LEGEND**

- 1. Daylight sufuses the Court
- 2. Diffused light enters the lower levels through the cut-out
- 3. Cafeteria (under the space frame)
- 4. Younger students enter on-grade
- 5. Older students enter on the uper level









# Cipla R&D Park

Pune





























# Maharashtra National Law University

Nagpur







NORTH

























































## Instem

Banglore



















## Jublee Hill Preschool

Banglore











## Mankind Pharma R&D Centre

Delhi









- 1. CENTRAL LIFT LOBBY
- 2. CIRCULATION SPACE / CORRIDOR
- 3. SERVICE LIFT LOBBY
- 4. LANDSCAPED AREA
- 5. A.H.U
- PANTRY
- 7. TOILETS
- 8. MEETING ROOMS

## TOTAL HEIGHT FROM GROUND 15.0 M