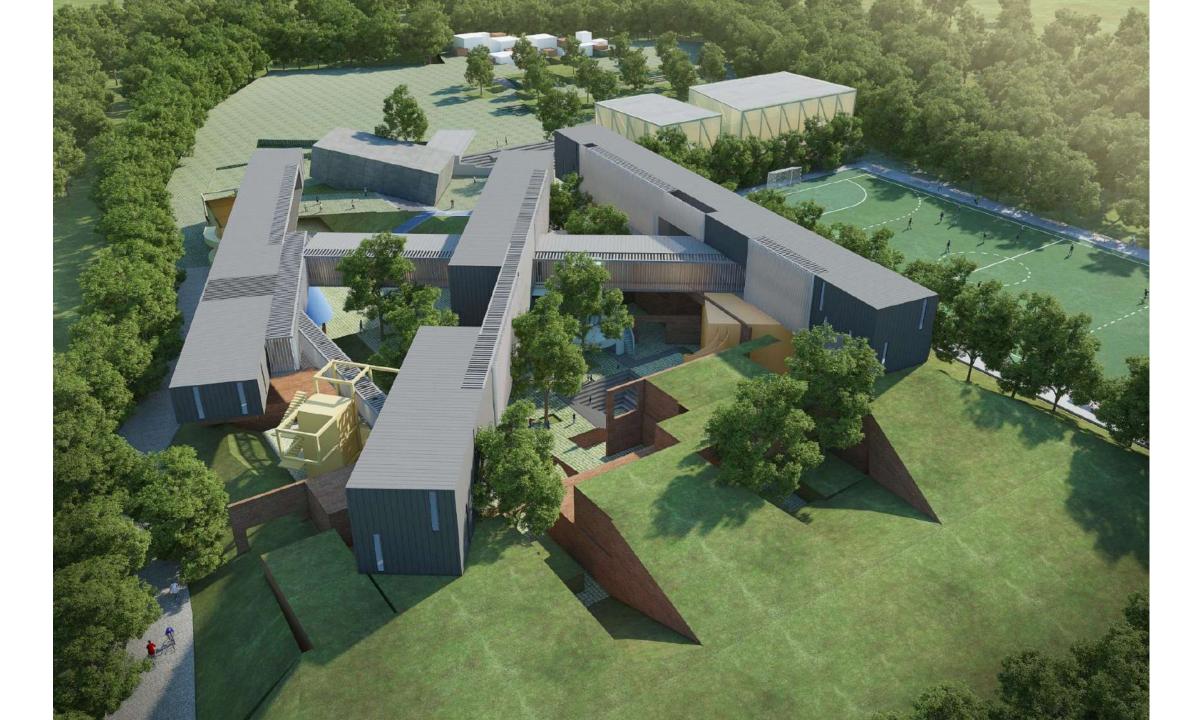

## **Ahmedabad International School 1**

Ahmedabad

## SECTION ALONG THE "AXIS"

### **LEGEND**

- 1. Daylight sufuses the Court
- 2. Diffused light enters the lower levels through the cut-out
- 3. Cafeteria (under the space frame)
- 4. Younger students enter on-grade
- 5. Older students enter on the uper level