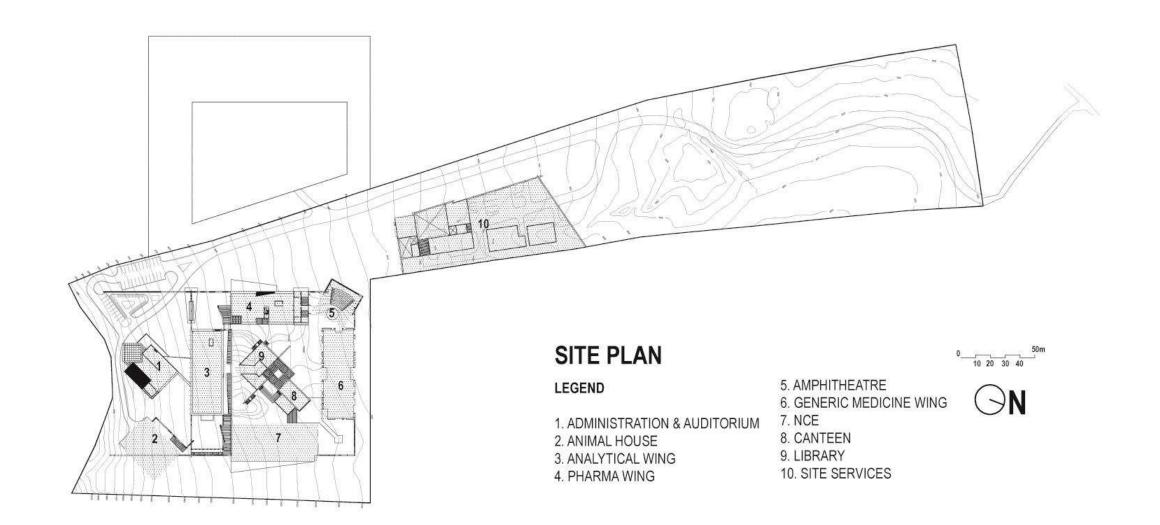

## Lupin Research Park

Pune







































## Altana Pharma Research Center

Pune



5. P.A. to Director 11. Office

1. Foyer 6. Deputy Director 12. First Aid Room 2. Waiting 7. Pantry 13. Library 3. Meeting Room 8. Laboratory Space 14. Canteen 4. Clinical Research 9. Breakout Space 15. Kitchen Director 10. Cubicles 16. Court





























## **Ahmedabad International School 1**

Ahmedabad





## SECTION ALONG THE "AXIS"



















## Ahmedabad International School 2

Ahmedabad



















# **American School**

Mumbai





TRANSVERSE SECTION- EXISTING SCHOOL

### **LEGEND**

- 1. Daylight sufuses the Court
- 2. Diffused light enters the lower levels through the cut-out
- 3. Cafeteria (under the space frame)
- 4. Younger students enter on-grade
- 5. Older students