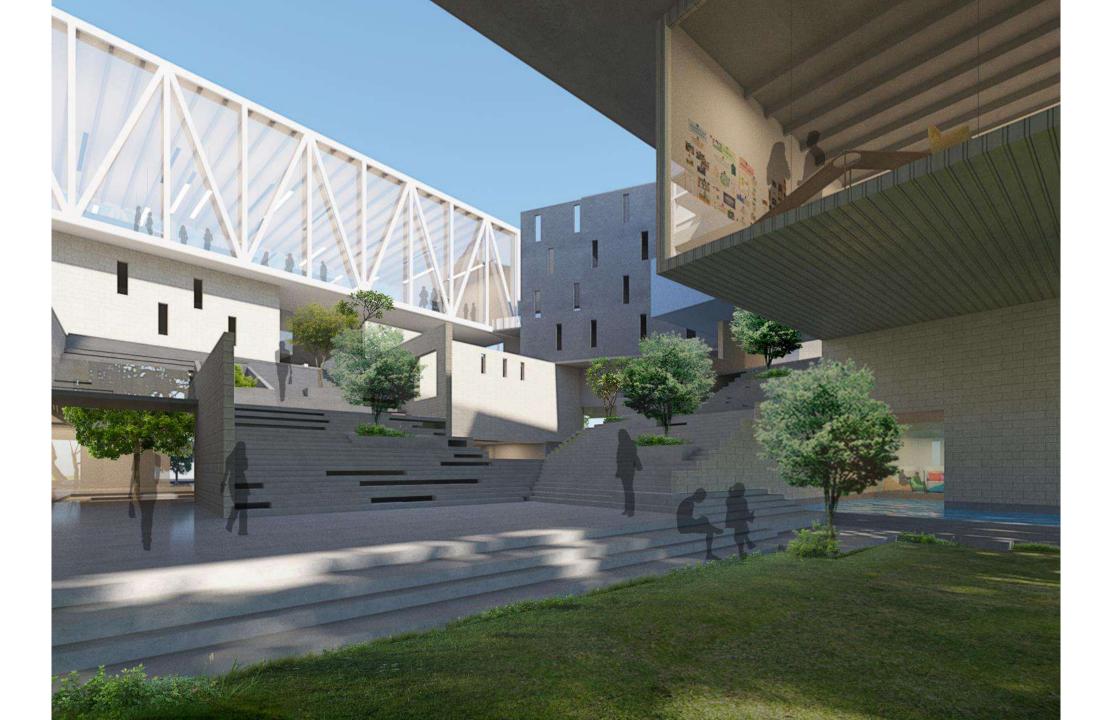

## Ahmedabad International School 2

Ahmedabad

### **LEGEND**

- 1. Daylight sufuses the Court
- 2. Diffused light enters the lower levels through the cut-out
- 3. Cafeteria (under the space frame)
- 4. Younger students enter on-grade
- 5. Older students enter on the uper level