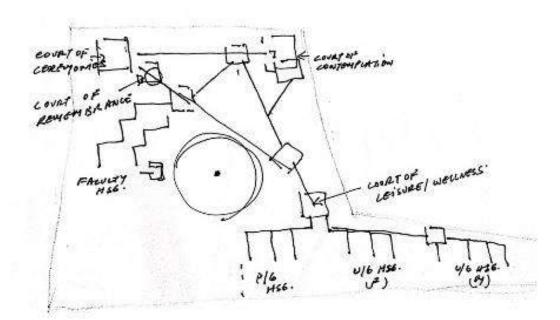

ctor 12. First Aid Room 2. Waiting 7. Pantry 13. Library 3. Meeting Room 8. Laboratory Space 14. Canteen 4. Clinical Research 9. Breakout Space 15. Kitchen Director 10. Cubicles 16. Court





























## **Ahmedabad International School 1**

Ahmedabad





## SECTION ALONG THE "AXIS"



















## Ahmedabad International School 2

Ahmedabad



















# **American School**

Mumbai





TRANSVERSE SECTION- EXISTING SCHOOL

### **LEGEND**

- 1. Daylight sufuses the Court
- 2. Diffused light enters the lower levels through the cut-out
- 3. Cafeteria (under the space frame)
- 4. Younger students enter on-grade
- 5. Older students enter on the uper level









# Cipla R&D Park

Pune





























# Maharashtra National Law University

Nagpur







NORTH

























































## Instem

Banglore



















## Jublee Hill Preschool

Banglore











## Mankind Pharma R&D Centre

Delhi









- 1. CENTRAL LIFT LOBBY
- 2. CIRCULATION SPACE / CORRIDOR
- 3. SERVICE LIFT LOBBY
- 4. LANDSCAPED AREA
- 5. A.H.U
- PANTRY
- 7. TOILETS
- 8. MEETING ROOMS

## TOTAL HEIGHT FROM GROUND 15.0 M