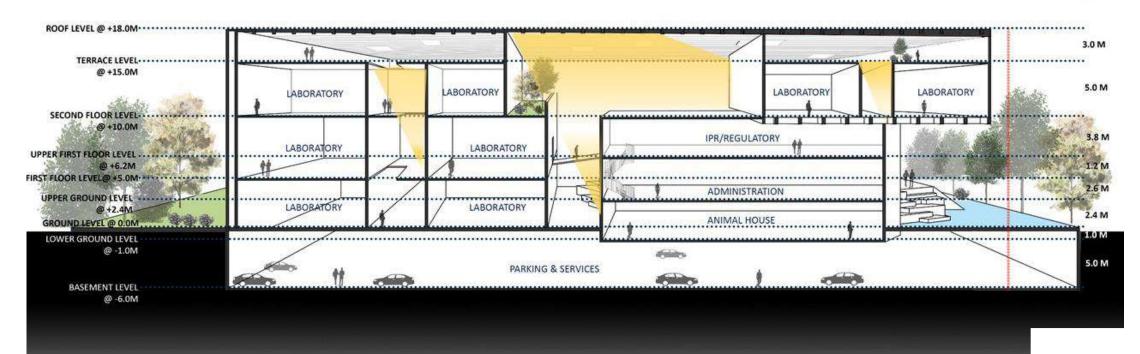

## Mankind Pharma R&D Centre

Delhi

- 1. CENTRAL LIFT LOBBY
- 2. CIRCULATION SPACE / CORRIDOR
- 3. SERVICE LIFT LOBBY
- 4. LANDSCAPED AREA
- 5. A.H.U
- PANTRY
- 7. TOILETS
- 8. MEETING ROOMS

## TOTAL HEIGHT FROM GROUND 15.0 M