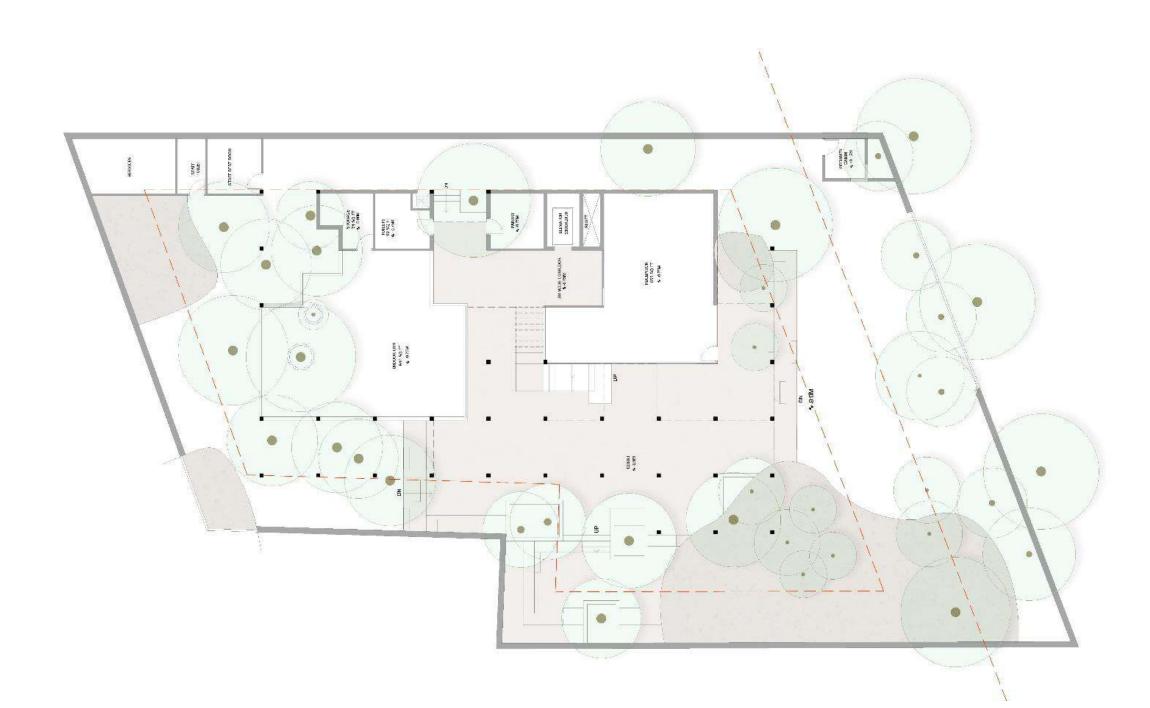

e 15. Kitchen Director 10. Cubicles 16. Court





























## **Ahmedabad International School 1**

Ahmedabad





## SECTION ALONG THE "AXIS"



















## Ahmedabad International School 2

Ahmedabad



















# **American School**

Mumbai





TRANSVERSE SECTION- EXISTING SCHOOL

### **LEGEND**

- 1. Daylight sufuses the Court
- 2. Diffused light enters the lower levels through the cut-out
- 3. Cafeteria (under the space frame)
- 4. Younger students enter on-grade
- 5. Older students enter on the uper level









# Cipla R&D Park

Pune





























# Maharashtra National Law University

Nagpur







NORTH

























































## Instem

Banglore



















## Jublee Hill Preschool

Banglore











## Mankind Pharma R&D Centre

Delhi









- 1. CENTRAL LIFT LOBBY
- 2. CIRCULATION SPACE / CORRIDOR
- 3. SERVICE LIFT LOBBY
- 4. LANDSCAPED AREA
- 5. A.H.U
- PANTRY
- 7. TOILETS
- 8. MEETING ROOMS

## TOTAL HEIGHT FROM GROUND 15.0 M