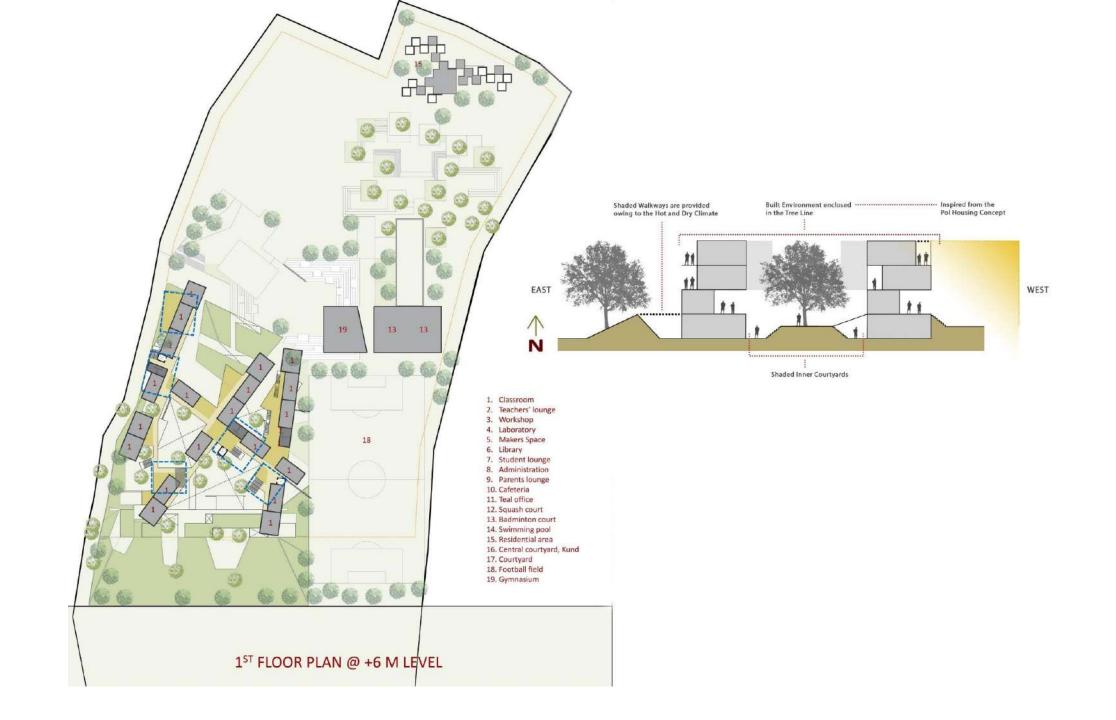

## **Ahmedabad International School 1**

Ahmedabad

## SECTION ALONG THE "AXIS"

### **LEGEND**

- 1. Daylight sufuses the Court
- 2. Diffused light enters the lower levels through the cut-out
- 3. Cafeteria (under the space frame)
- 4. Younger students enter on-grade
- 5. Older students enter on the uper level