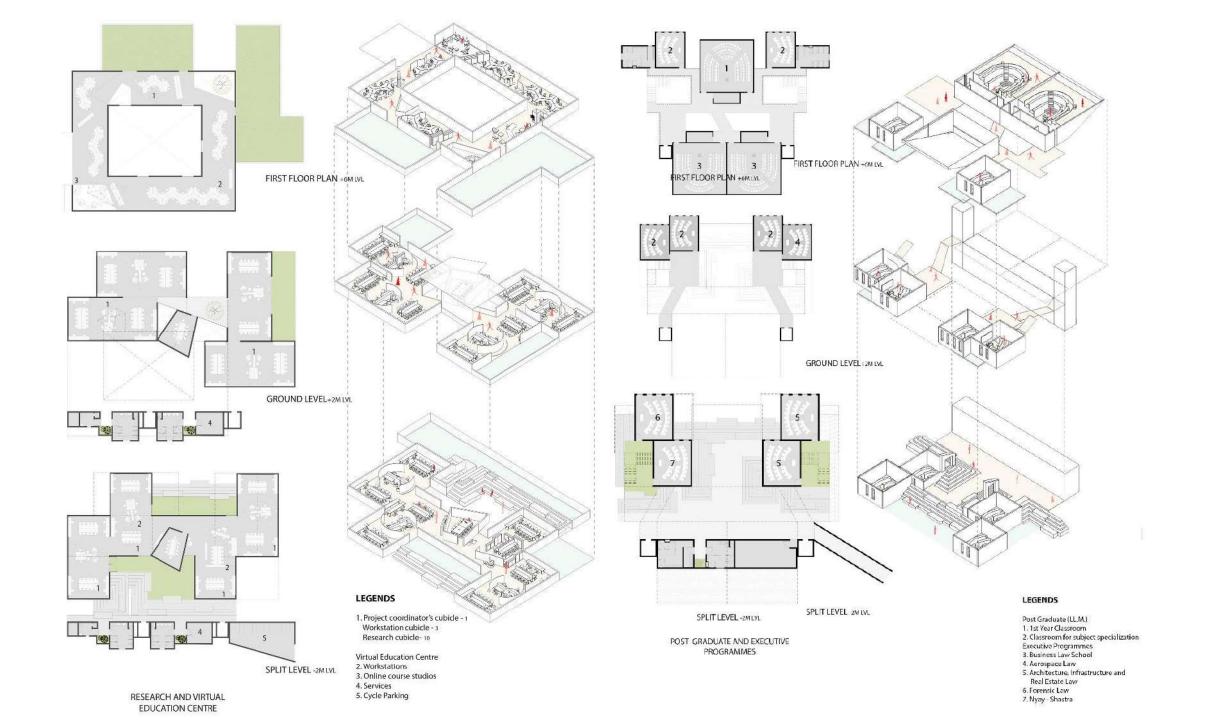

Aid Room 2. Waiting 7. Pantry 13. Library 3. Meeting Room 8. Laboratory Space 14. Canteen 4. Clinical Research 9. Breakout Space 15. Kitchen Director 10. Cubicles 16. Court





























## **Ahmedabad International School 1**

Ahmedabad





## SECTION ALONG THE "AXIS"



















## Ahmedabad International School 2

Ahmedabad



















# **American School**

Mumbai





TRANSVERSE SECTION- EXISTING SCHOOL

### **LEGEND**

- 1. Daylight sufuses the Court
- 2. Diffused light enters the lower levels through the cut-out
- 3. Cafeteria (under the space frame)
- 4. Younger students enter on-grade
- 5. Older students enter on the uper level









# Cipla R&D Park

Pune





























# Maharashtra National Law University

Nagpur







NORTH

























































## Instem

Banglore



















## Jublee Hill Preschool

Banglore











## Mankind Pharma R&D Centre

Delhi









- 1. CENTRAL LIFT LOBBY
- 2. CIRCULATION SPACE / CORRIDOR
- 3. SERVICE LIFT LOBBY
- 4. LANDSCAPED AREA
- 5. A.H.U
- PANTRY
- 7. TOILETS
- 8. MEETING ROOMS

## TOTAL HEIGHT FROM GROUND 15.0 M