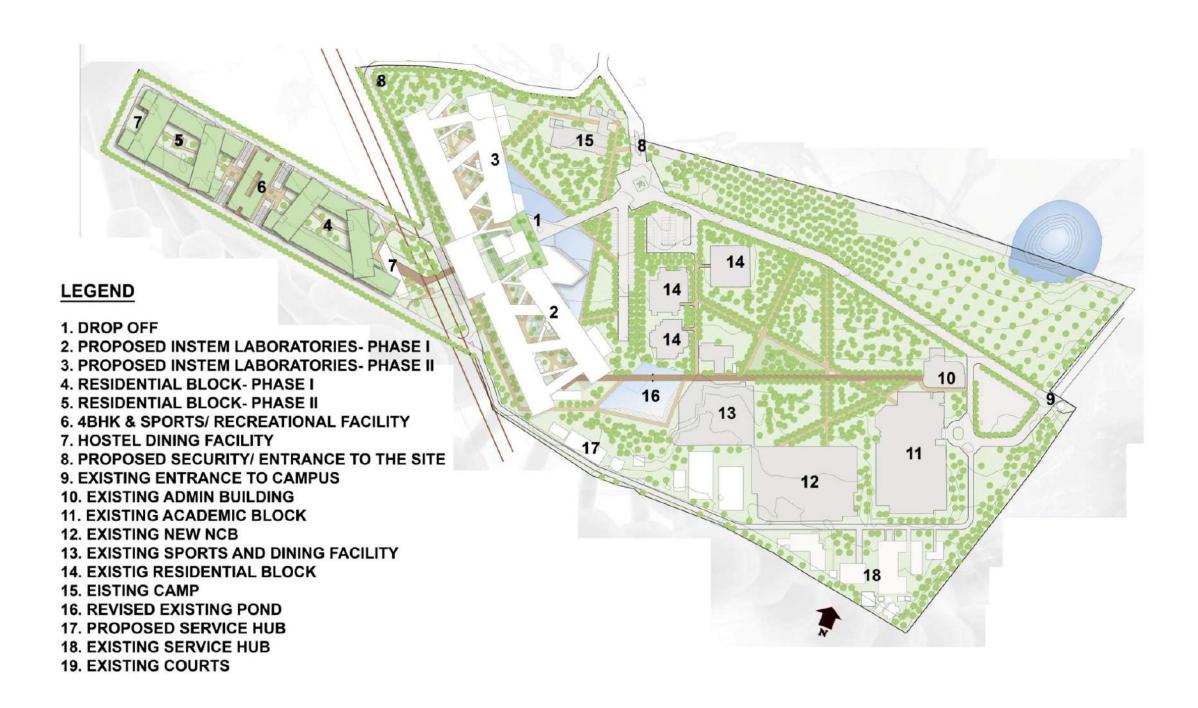

ce 14. Canteen 4. Clinical Research 9. Breakout Space 15. Kitchen Director 10. Cubicles 16. Court





























## **Ahmedabad International School 1**

Ahmedabad





## SECTION ALONG THE "AXIS"



















## Ahmedabad International School 2

Ahmedabad



















# **American School**

Mumbai





TRANSVERSE SECTION- EXISTING SCHOOL

### **LEGEND**

- 1. Daylight sufuses the Court
- 2. Diffused light enters the lower levels through the cut-out
- 3. Cafeteria (under the space frame)
- 4. Younger students enter on-grade
- 5. Older students enter on the uper level









# Cipla R&D Park

Pune





























# Maharashtra National Law University

Nagpur







NORTH

























































## Instem

Banglore



















## Jublee Hill Preschool

Banglore











## Mankind Pharma R&D Centre

Delhi









- 1. CENTRAL LIFT LOBBY
- 2. CIRCULATION SPACE / CORRIDOR
- 3. SERVICE LIFT LOBBY
- 4. LANDSCAPED AREA
- 5. A.H.U
- PANTRY
- 7. TOILETS
- 8. MEETING ROOMS

## TOTAL HEIGHT FROM GROUND 15.0 M