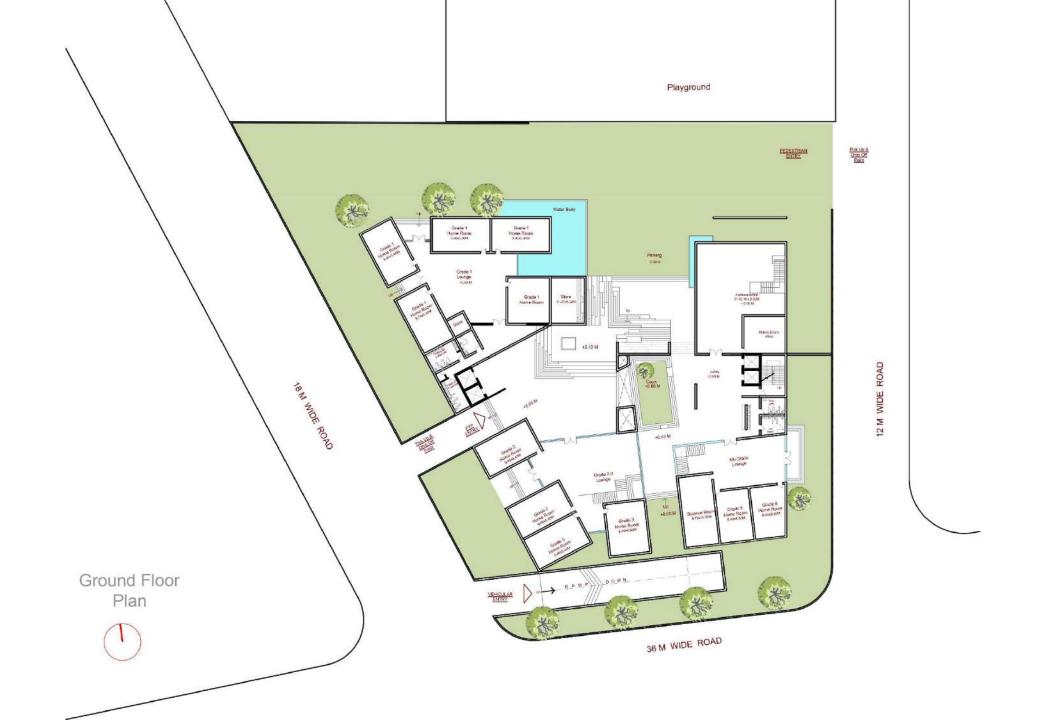

## Lupin Research Park

Pune







































## Altana Pharma Research Center

Pune



5. P.A. to Director 11. Office

1. Foyer 6. Deputy Director 12. First Aid Room 2. Waiting 7. Pantry 13. Library 3. Meeting Room 8. Laboratory Space 14. Canteen 4. Clinical Research 9. Breakout Space 15. Kitchen Director 10. Cubicles 16. Court





























## **Ahmedabad International School 1**

Ahmedabad





## SECTION ALONG THE "AXIS"



















## Ahmedabad International School 2

Ahmedabad



















# **American School**

Mumbai





TRANSVERSE SECTION- EXISTING SCHOOL

### **LEGEND**

- 1. Daylight sufuses the Court
- 2. Diffused light enters the lower levels through the cut-out
- 3. Cafeteria (under the space frame)
- 4. Younger students enter on-grade
- 5. Older students enter on the uper level









# Cipla R&D Park

Pune





























# Maharashtra National Law University

Nagpur







NORTH

























































## Instem

Banglore



















## Jublee Hill Preschool

Banglore











## Mankind Pharma R&D Centre

Delhi









- 1. CENTRAL LIFT LOBBY
- 2. CIRCULATION SPACE / CORRIDOR
- 3. SERVICE LIFT LOBBY
- 4. LANDSCAPED AREA
- 5. A.H.U
- PANTRY
- 7. TOILETS
- 8. MEETING ROOMS

## TOTAL HEIGHT