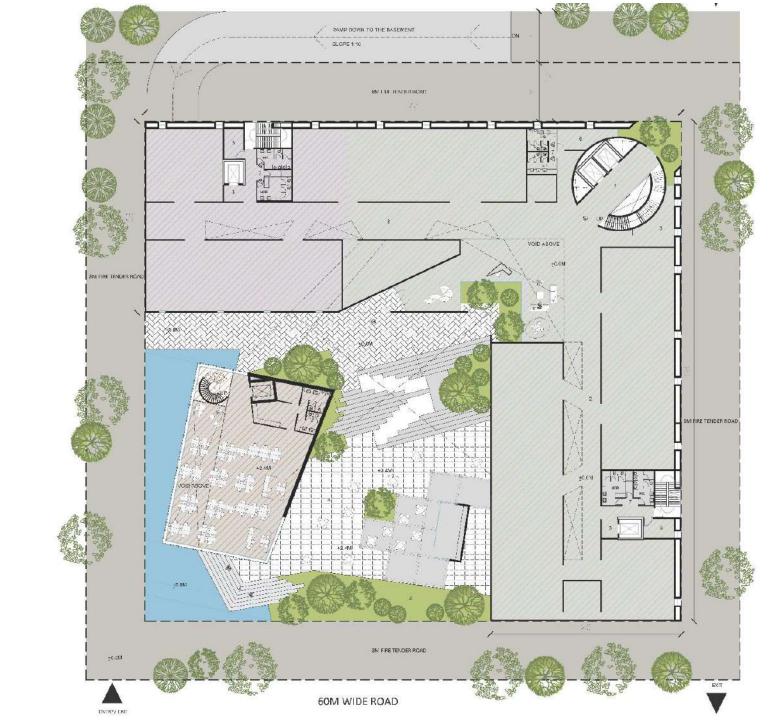

## Mankind Pharma R&D Centre

Delhi

- 1. CENTRAL LIFT LOBBY
- 2. CIRCULATION SPACE / CORRIDOR
- 3. SERVICE LIFT LOBBY
- 4. LANDSCAPED AREA
- 5. A.H.U
- PANTRY
- 7. TOILETS
- 8. MEETING ROOMS