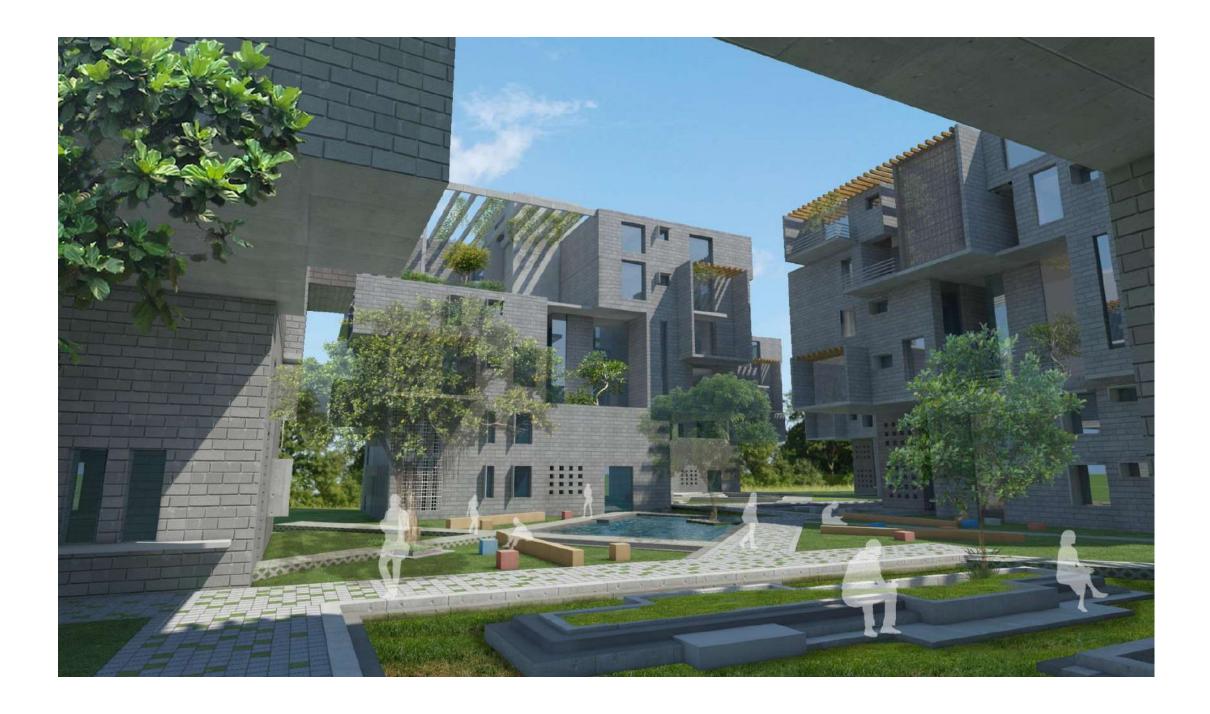

y 3. Meeting Room 8. Laboratory Space 14. Canteen 4. Clinical Research 9. Breakout Space 15. Kitchen Director 10. Cubicles 16. Court





























## **Ahmedabad International School 1**

Ahmedabad





## SECTION ALONG THE "AXIS"



















## Ahmedabad International School 2

Ahmedabad



















# **American School**

Mumbai





TRANSVERSE SECTION- EXISTING SCHOOL

### **LEGEND**

- 1. Daylight sufuses the Court
- 2. Diffused light enters the lower levels through the cut-out
- 3. Cafeteria (under the space frame)
- 4. Younger students enter on-grade
- 5. Older students enter on the uper level









# Cipla R&D Park

Pune





























# Maharashtra National Law University

Nagpur







NORTH

























































## Instem

Banglore



















## Jublee Hill Preschool

Banglore











## Mankind Pharma R&D Centre

Delhi









- 1. CENTRAL LIFT LOBBY
- 2. CIRCULATION SPACE / CORRIDOR
- 3. SERVICE LIFT LOBBY
- 4. LANDSCAPED AREA
- 5. A.H.U
- PANTRY
- 7. TOILETS
- 8. MEETING ROOMS

## TOTAL HEIGHT FROM GROUND 15.0 M