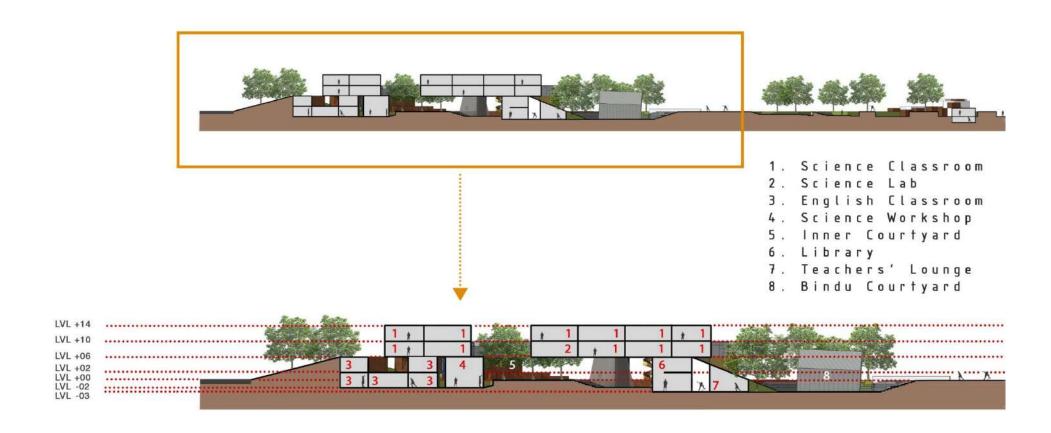

## **Ahmedabad International School 1**

Ahmedabad

## SECTION ALONG THE "AXIS"

### **LEGEND**

- 1. Daylight sufuses the Court
- 2. Diffused light enters the lower levels through the cut-out
- 3. Cafeteria (under the space frame)
- 4. Younger students enter on-grade
- 5. Older students enter on the uper level