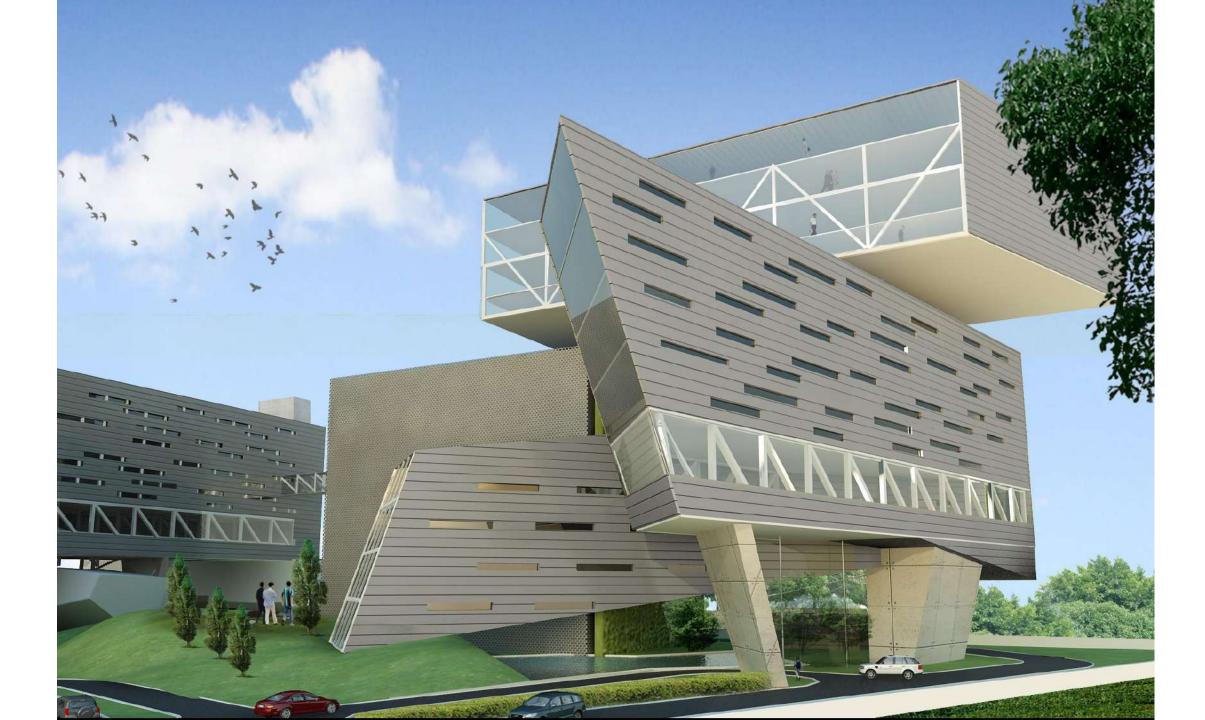

Center

Pune



5. P.A. to Director 11. Office

1. Foyer 6. Deputy Director 12. First Aid Room 2. Waiting 7. Pantry 13. Library 3. Meeting Room 8. Laboratory Space 14. Canteen 4. Clinical Research 9. Breakout Space 15. Kitchen Director 10. Cubicles 16. Court





























## **Ahmedabad International School 1**

Ahmedabad





## SECTION ALONG THE "AXIS"



















## Ahmedabad International School 2

Ahmedabad



















# **American School**

Mumbai





TRANSVERSE SECTION- EXISTING SCHOOL

### **LEGEND**

- 1. Daylight sufuses the Court
- 2. Diffused light enters the lower levels through the cut-out
- 3. Cafeteria (under the space frame)
- 4. Younger students enter on-grade
- 5. Older students enter on the uper level









# Cipla R&D Park

Pune





























# Maharashtra National Law University

Nagpur







NORTH

























































## Instem

Banglore



















## Jublee Hill Preschool

Banglore











## Mankind Pharma R&D Centre

Delhi









- 1. CENTRAL LIFT LOBBY
- 2. CIRCULATION SPACE / CORRIDOR
- 3. SERVICE LIFT LOBBY
- 4. LANDSCAPED AREA
- 5. A.H.U
- PANTRY
- 7. TOILETS
- 8. MEETING ROOMS

## TOTAL HEIGHT FROM GROUND 15.0 M