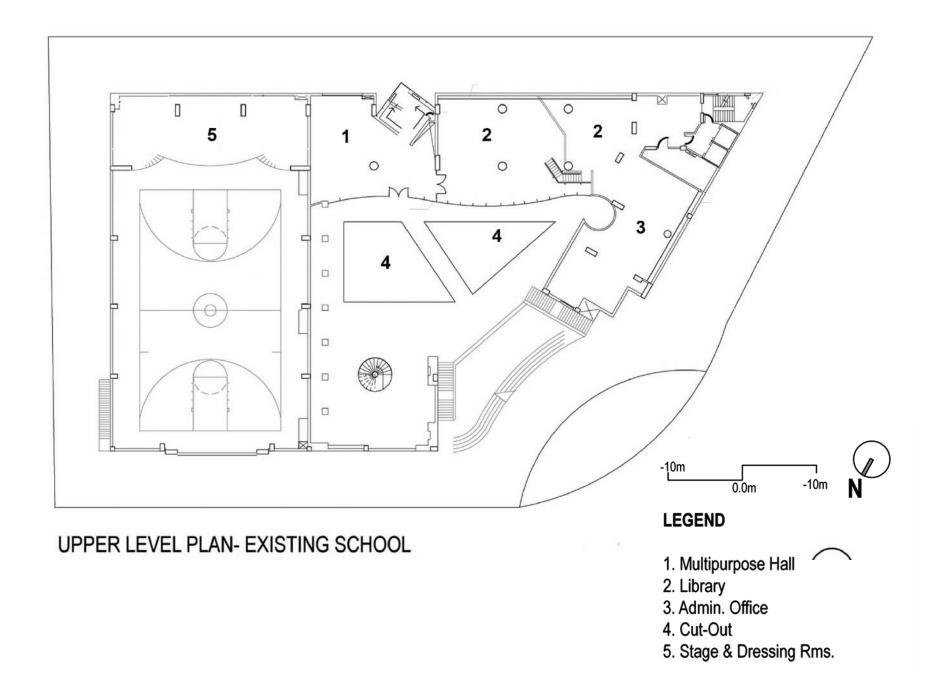

## Lupin Research Park

Pune







































## Altana Pharma Research Center

Pune



5. P.A. to Director 11. Office

1. Foyer 6. Deputy Director 12. First Aid Room 2. Waiting 7. Pantry 13. Library 3. Meeting Room 8. Laboratory Space 14. Canteen 4. Clinical Research 9. Breakout Space 15. Kitchen Director 10. Cubicles 16. Court





























## **Ahmedabad International School 1**

Ahmedabad





## SECTION ALONG THE "AXIS"



















## Ahmedabad International School 2

Ahmedabad



















# **American School**

Mumbai





TRANSVERSE SECTION- EXISTING SCHOOL

### **LEGEND**

- 1. Daylight sufuses the Court
- 2. Diffused light enters the lower levels through the cut-out
- 3. Cafeteria (under the space frame)
- 4. Younger students enter on-grade
- 5. Older students enter on the uper level









# Cipla R&D Park

Pune





























# Maharashtra National Law University

Nagpur







NORTH

























































## Instem

Banglore



















## Jublee Hill Preschool

Banglore











## Mankind Pharma R&D Centre

Delhi









- 1. CENTRAL LIFT LOBBY
- 2. CIRCULATION SPACE / CORRIDOR
- 3. SERVICE LIFT LOBBY
- 4. LANDSCAPED AREA
- 5. A.H.U
- PANTRY
- 7. TOILETS
- 8. MEETING ROOMS

## TOTAL HEIGHT FROM GROUND 15.0 M