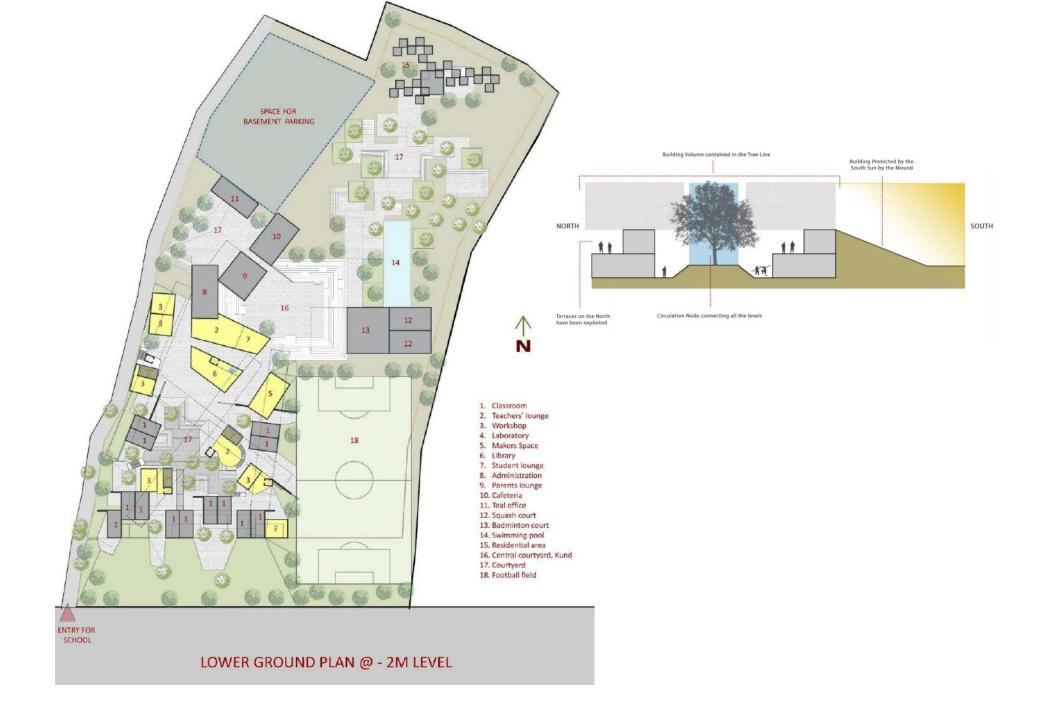

## **Ahmedabad International School 1**

Ahmedabad

## SECTION ALONG THE "AXIS"

### **LEGEND**

- 1. Daylight sufuses the Court
- 2. Diffused light enters the lower levels through the cut-out
- 3. Cafeteria (under the space frame)
- 4. Younger students enter on-grade
- 5. Older students enter on the uper level