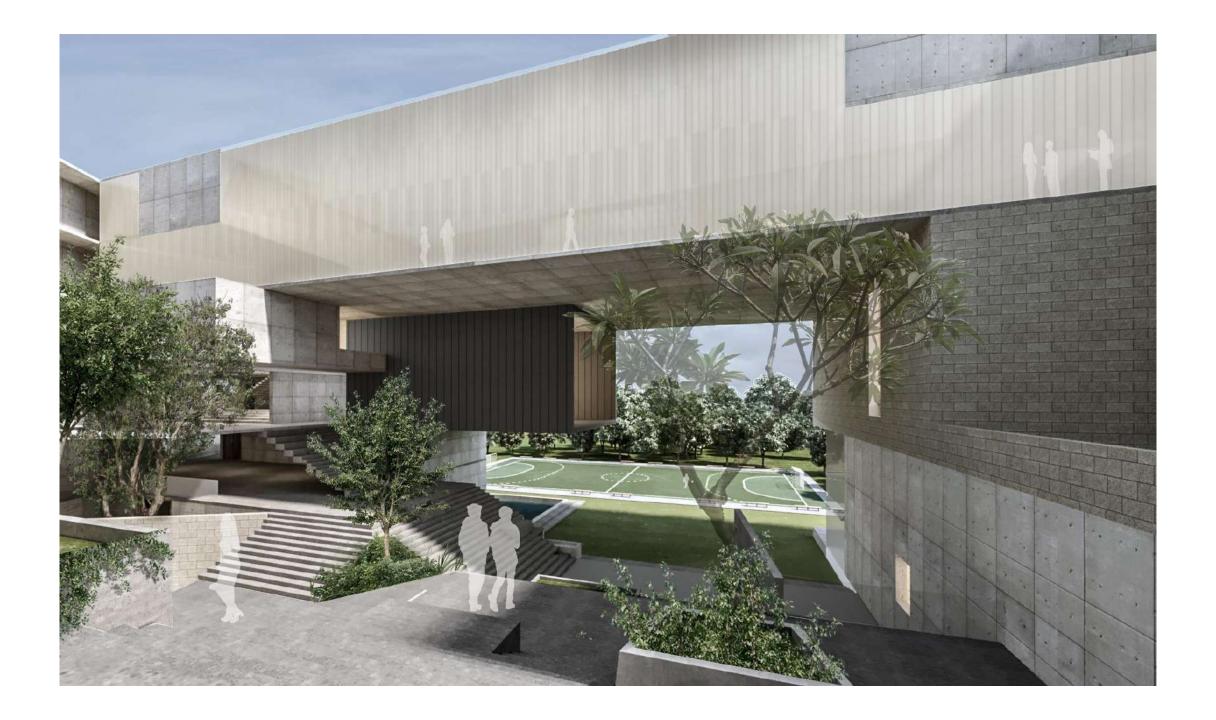

## Ahmedabad International School 2

Ahmedabad

### **LEGEND**

- 1. Daylight sufuses the Court
- 2. Diffused light enters the lower levels through the cut-out
- 3. Cafeteria (under the space frame)
- 4. Younger students enter on-grade
- 5. Older students enter on the uper level