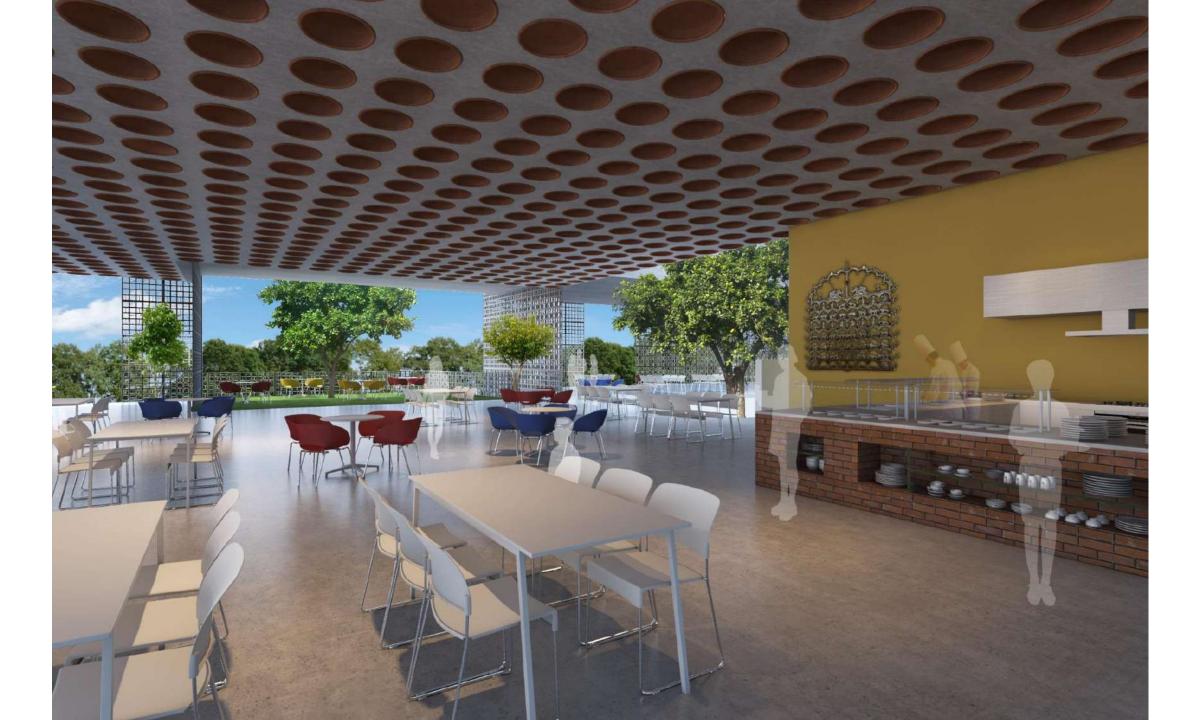

ting Room 8. Laboratory Space 14. Canteen 4. Clinical Research 9. Breakout Space 15. Kitchen Director 10. Cubicles 16. Court





























## **Ahmedabad International School 1**

Ahmedabad





## SECTION ALONG THE "AXIS"



















## Ahmedabad International School 2

Ahmedabad



















# **American School**

Mumbai





TRANSVERSE SECTION- EXISTING SCHOOL

### **LEGEND**

- 1. Daylight sufuses the Court
- 2. Diffused light enters the lower levels through the cut-out
- 3. Cafeteria (under the space frame)
- 4. Younger students enter on-grade
- 5. Older students enter on the uper level









# Cipla R&D Park

Pune





























# Maharashtra National Law University

Nagpur







NORTH

























































## Instem

Banglore



















## Jublee Hill Preschool

Banglore











## Mankind Pharma R&D Centre

Delhi









- 1. CENTRAL LIFT LOBBY
- 2. CIRCULATION SPACE / CORRIDOR
- 3. SERVICE LIFT LOBBY
- 4. LANDSCAPED AREA
- 5. A.H.U
- PANTRY
- 7. TOILETS
- 8. MEETING ROOMS

## TOTAL HEIGHT FROM GROUND 15.0 M