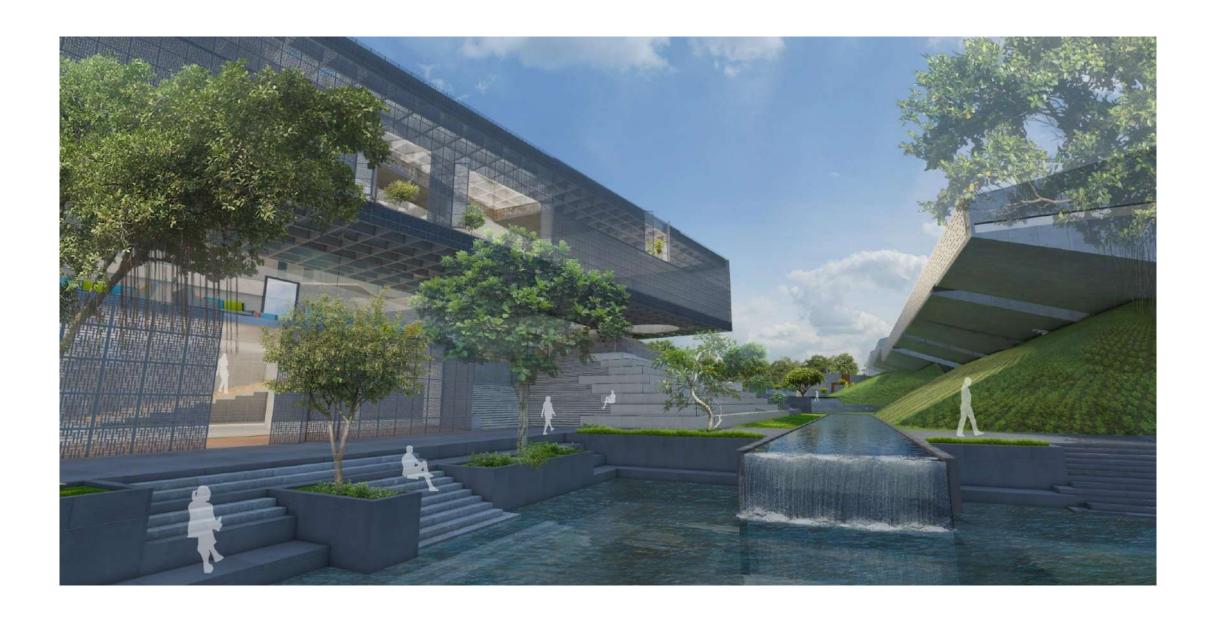

g 7. Pantry 13. Library 3. Meeting Room 8. Laboratory Space 14. Canteen 4. Clinical Research 9. Breakout Space 15. Kitchen Director 10. Cubicles 16. Court





























## **Ahmedabad International School 1**

Ahmedabad





## SECTION ALONG THE "AXIS"



















## Ahmedabad International School 2

Ahmedabad



















# **American School**

Mumbai





TRANSVERSE SECTION- EXISTING SCHOOL

### **LEGEND**

- 1. Daylight sufuses the Court
- 2. Diffused light enters the lower levels through the cut-out
- 3. Cafeteria (under the space frame)
- 4. Younger students enter on-grade
- 5. Older students enter on the uper level









# Cipla R&D Park

Pune





























# Maharashtra National Law University

Nagpur







NORTH

























































## Instem

Banglore



















## Jublee Hill Preschool

Banglore











## Mankind Pharma R&D Centre

Delhi









- 1. CENTRAL LIFT LOBBY
- 2. CIRCULATION SPACE / CORRIDOR
- 3. SERVICE LIFT LOBBY
- 4. LANDSCAPED AREA
- 5. A.H.U
- PANTRY
- 7. TOILETS
- 8. MEETING ROOMS

## TOTAL HEIGHT FROM GROUND 15.0 M