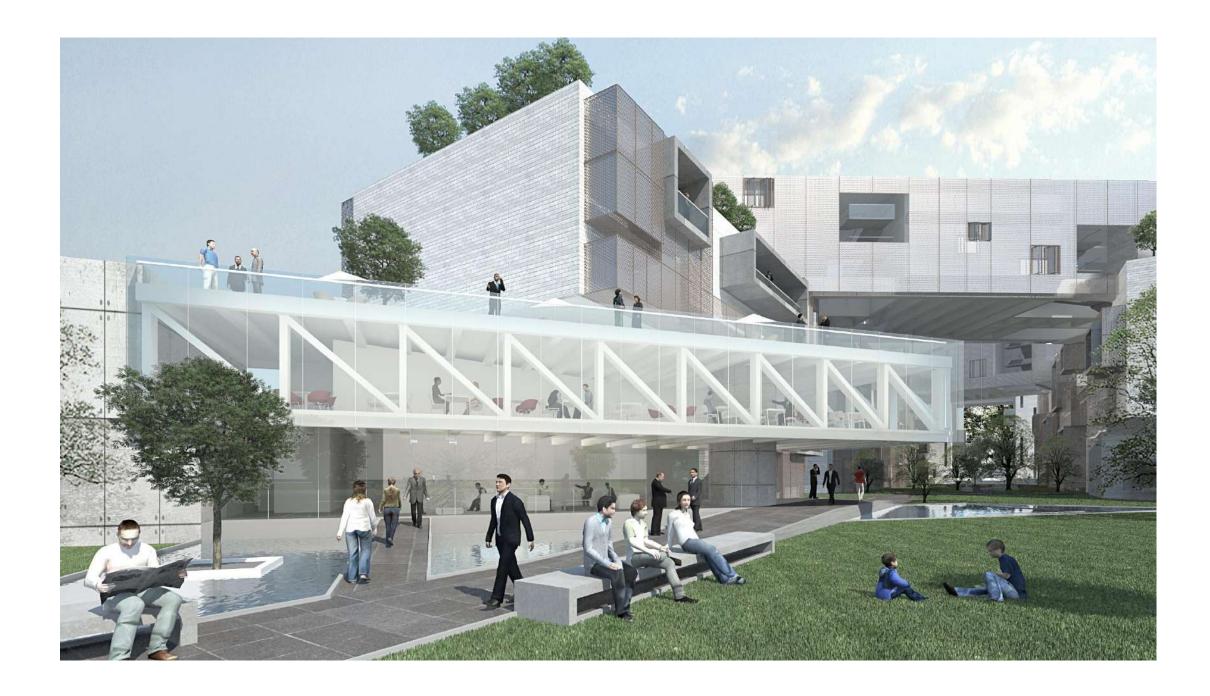

# **American School**

Mumbai

TRANSVERSE SECTION- EXISTING SCHOOL

### **LEGEND**

- 1. Daylight sufuses the Court
- 2. Diffused light enters the lower levels through the cut-out
- 3. Cafeteria (under the space frame)
- 4. Younger students enter on-grade
- 5. Older students enter on the uper level