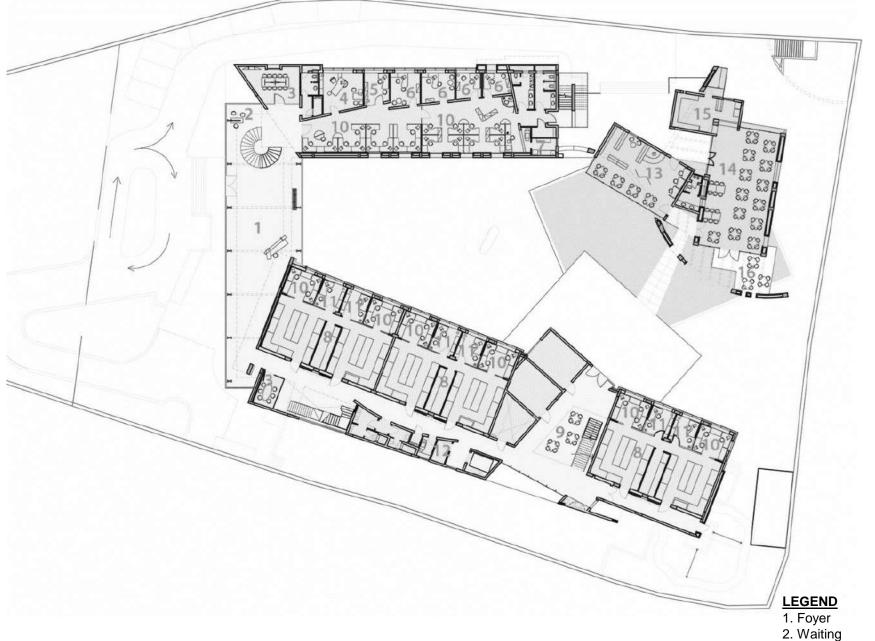

## Altana Pharma Research Center

Pune

5. P.A. to Director 11. Office

1. Foyer 6. Deputy Director 12. First Aid Room 2. Waiting 7. Pantry 13. Library 3. Meeting Room 8. Laboratory Space 14. Canteen 4. Clinical Research 9. Breakout Space 15. Kitchen Director 10. Cubicles 16. Court