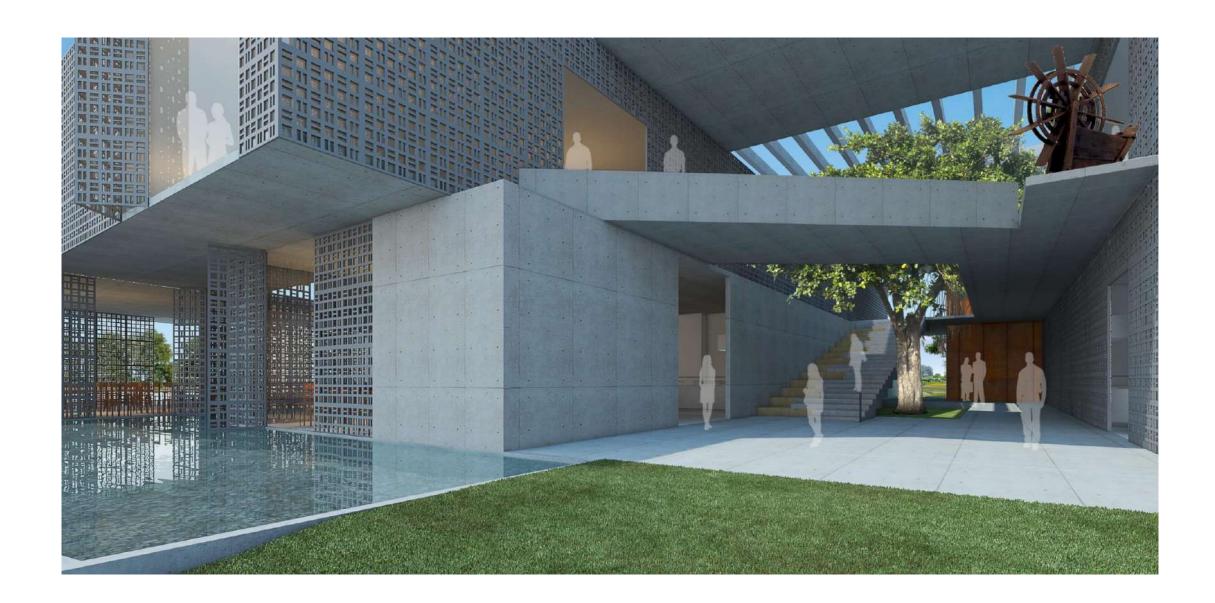

eeting Room 8. Laboratory Space 14. Canteen 4. Clinical Research 9. Breakout Space 15. Kitchen Director 10. Cubicles 16. Court





























## **Ahmedabad International School 1**

Ahmedabad





## SECTION ALONG THE "AXIS"



















## Ahmedabad International School 2

Ahmedabad



















# **American School**

Mumbai





TRANSVERSE SECTION- EXISTING SCHOOL

### **LEGEND**

- 1. Daylight sufuses the Court
- 2. Diffused light enters the lower levels through the cut-out
- 3. Cafeteria (under the space frame)
- 4. Younger students enter on-grade
- 5. Older students enter on the uper level









# Cipla R&D Park

Pune





























# Maharashtra National Law University

Nagpur







NORTH

























































## Instem

Banglore



















## Jublee Hill Preschool

Banglore











## Mankind Pharma R&D Centre

Delhi









- 1. CENTRAL LIFT LOBBY
- 2. CIRCULATION SPACE / CORRIDOR
- 3. SERVICE LIFT LOBBY
- 4. LANDSCAPED AREA
- 5. A.H.U
- PANTRY
- 7. TOILETS
- 8. MEETING ROOMS

## TOTAL HEIGHT FROM GROUND 15.0 M