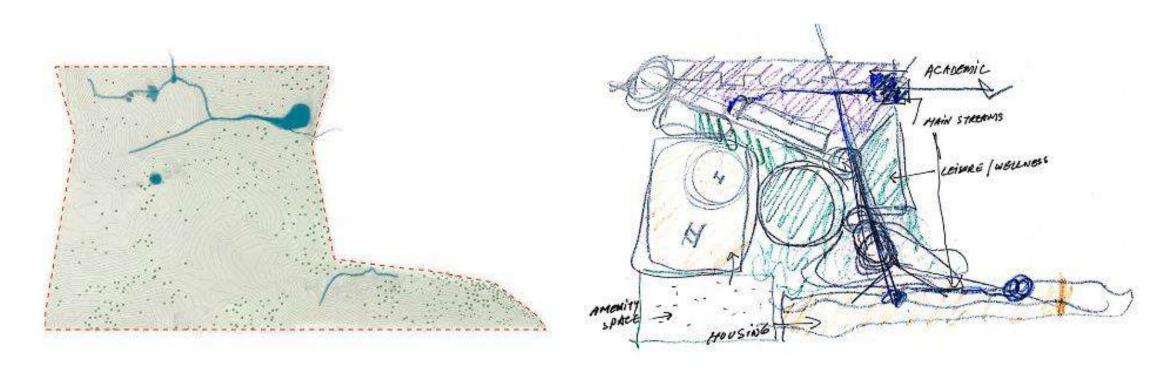

rector 12. First Aid Room 2. Waiting 7. Pantry 13. Library 3. Meeting Room 8. Laboratory Space 14. Canteen 4. Clinical Research 9. Breakout Space 15. Kitchen Director 10. Cubicles 16. Court





























## **Ahmedabad International School 1**

Ahmedabad





## SECTION ALONG THE "AXIS"



















## Ahmedabad International School 2

Ahmedabad



















# **American School**

Mumbai





TRANSVERSE SECTION- EXISTING SCHOOL

### **LEGEND**

- 1. Daylight sufuses the Court
- 2. Diffused light enters the lower levels through the cut-out
- 3. Cafeteria (under the space frame)
- 4. Younger students enter on-grade
- 5. Older students enter on the uper level









# Cipla R&D Park

Pune





























# Maharashtra National Law University

Nagpur







NORTH

























































## Instem

Banglore



















## Jublee Hill Preschool

Banglore











## Mankind Pharma R&D Centre

Delhi









- 1. CENTRAL LIFT LOBBY
- 2. CIRCULATION SPACE / CORRIDOR
- 3. SERVICE LIFT LOBBY
- 4. LANDSCAPED AREA
- 5. A.H.U
- PANTRY
- 7. TOILETS
- 8. MEETING ROOMS

## TOTAL HEIGHT FROM GROUND 15.0 M