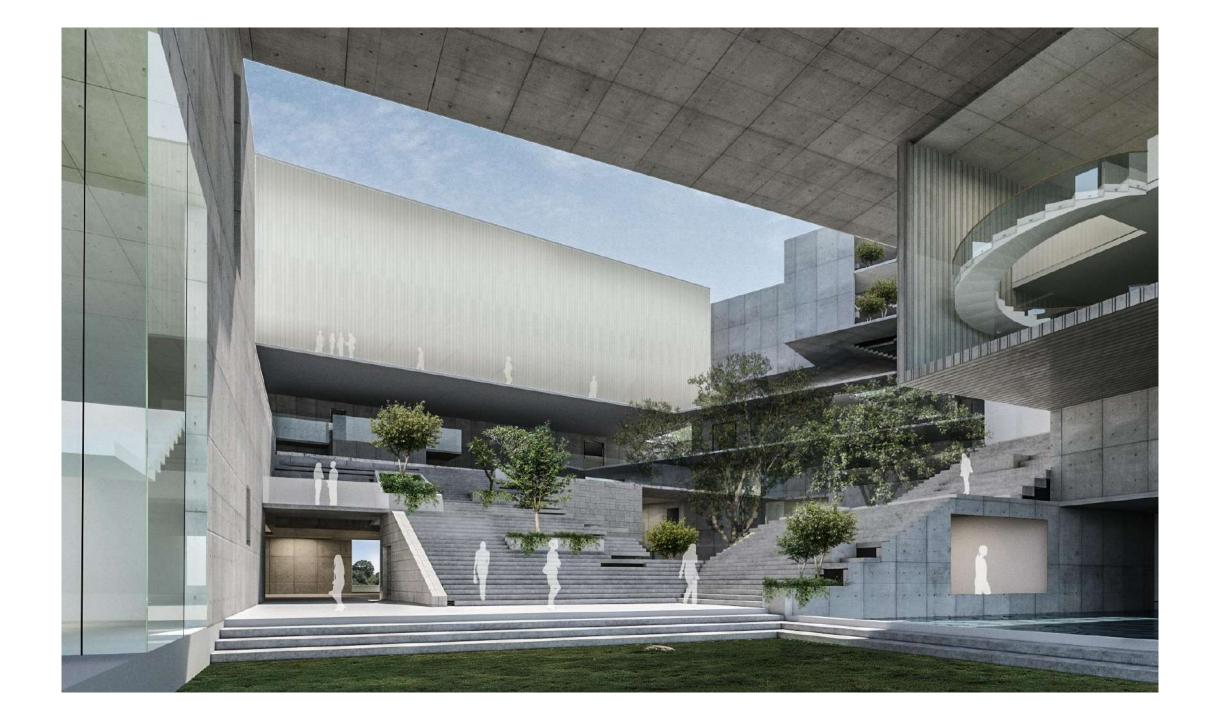

## **Ahmedabad International School 1**

Ahmedabad

## Ahmedabad International School 2

Ahmedabad

### **LEGEND**

- 1. Daylight sufuses the Court
- 2. Diffused light enters the lower levels through the cut-out
- 3. Cafeteria (under the space frame)
- 4. Younger students enter on-grade
- 5. Older students enter on the uper level