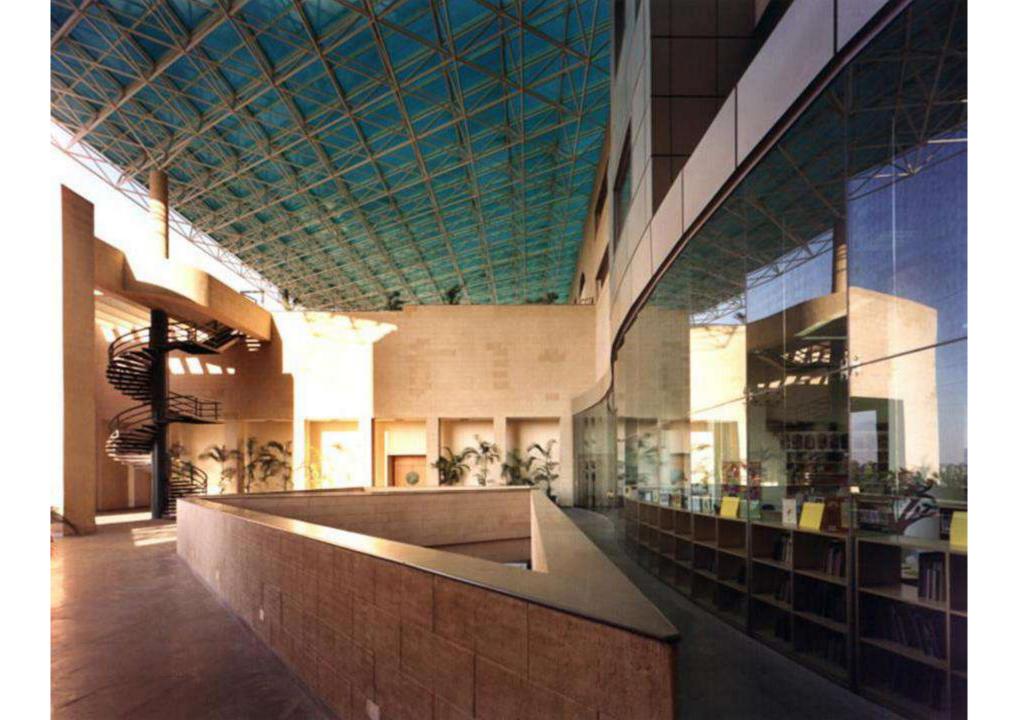

## Altana Pharma Research Center

Pune



5. P.A. to Director 11. Office

1. Foyer 6. Deputy Director 12. First Aid Room 2. Waiting 7. Pantry 13. Library 3. Meeting Room 8. Laboratory Space 14. Canteen 4. Clinical Research 9. Breakout Space 15. Kitchen Director 10. Cubicles 16. Court





























## **Ahmedabad International School 1**

Ahmedabad





## SECTION ALONG THE "AXIS"



















## Ahmedabad International School 2

Ahmedabad



















# **American School**

Mumbai





TRANSVERSE SECTION- EXISTING SCHOOL

### **LEGEND**

- 1. Daylight sufuses the Court
- 2. Diffused light enters the lower levels through the cut-out
- 3. Cafeteria (under the space frame)
- 4. Younger students enter on-grade
- 5. Older students enter on the uper level









# Cipla R&D Park

Pune





























# Maharashtra National Law University

Nagpur







NORTH

























































## Instem

Banglore



















## Jublee Hill Preschool

Banglore











## Mankind Pharma R&D Centre

Delhi









- 1. CENTRAL LIFT LOBBY
- 2. CIRCULATION SPACE / CORRIDOR
- 3. SERVICE LIFT LOBBY
- 4. LANDSCAPED AREA
- 5. A.H.U
- PANTRY
- 7. TOILETS
- 8. MEETING ROOMS

## TOTAL HEIGHT FROM GROUND 15.0 M