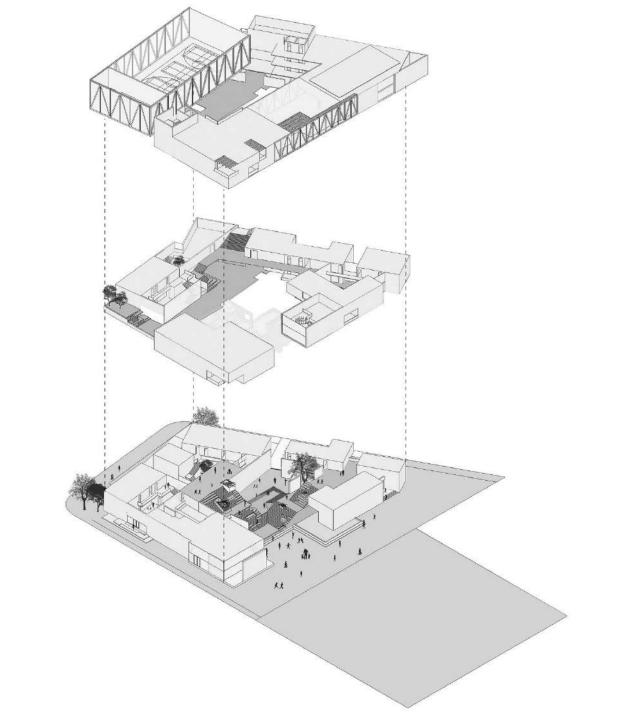

## Lupin Research Park

Pune







































## Altana Pharma Research Center

Pune



5. P.A. to Director 11. Office

1. Foyer 6. Deputy Director 12. First Aid Room 2. Waiting 7. Pantry 13. Library 3. Meeting Room 8. Laboratory Space 14. Canteen 4. Clinical Research 9. Breakout Space 15. Kitchen Director 10. Cubicles 16. Court





























## **Ahmedabad International School 1**

Ahmedabad





## SECTION ALONG THE "AXIS"



















## Ahmedabad International School 2

Ahmedabad



















# **American School**

Mumbai





TRANSVERSE SECTION- EXISTING SCHOOL

### **LEGEND**

- 1. Daylight sufuses the Court
- 2. Diffused light enters the lower levels through the cut-out
- 3. Cafeteria (under the space frame)
- 4. Younger students enter on-grade
- 5. Older students enter on the uper level









# Cipla R&D Park

Pune





























# Maharashtra National Law University

Nagpur







NORTH

























































## Instem

Banglore



















## Jublee Hill Preschool

Banglore











## Mankind Pharma R&D Centre

Delhi









- 1. CENTRAL LIFT LOBBY
- 2. CIRCULATION SPACE / CORRIDOR
- 3. SERVICE LIFT LOBBY
- 4. LANDSCAPED AREA
- 5. A.H.U
- PANTRY
- 7. TOILETS
- 8. MEETING ROOMS

## TOTAL HEIGHT F