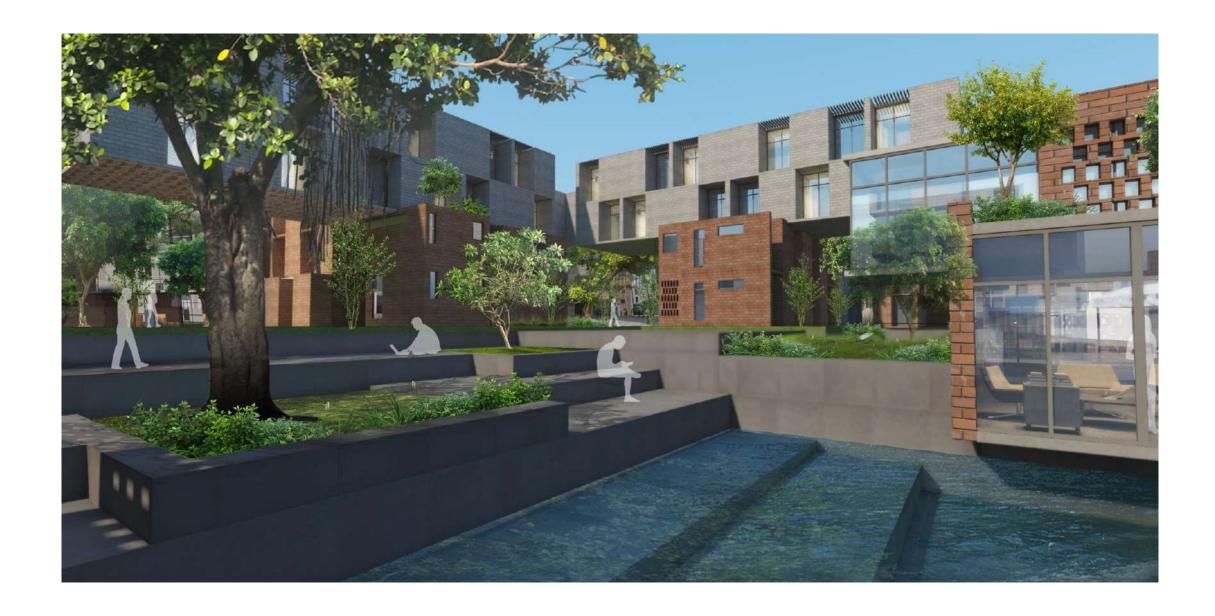

Library 3. Meeting Room 8. Laboratory Space 14. Canteen 4. Clinical Research 9. Breakout Space 15. Kitchen Director 10. Cubicles 16. Court





























## **Ahmedabad International School 1**

Ahmedabad





## SECTION ALONG THE "AXIS"



















## Ahmedabad International School 2

Ahmedabad



















# **American School**

Mumbai





TRANSVERSE SECTION- EXISTING SCHOOL

### **LEGEND**

- 1. Daylight sufuses the Court
- 2. Diffused light enters the lower levels through the cut-out
- 3. Cafeteria (under the space frame)
- 4. Younger students enter on-grade
- 5. Older students enter on the uper level









# Cipla R&D Park

Pune





























# Maharashtra National Law University

Nagpur







NORTH

























































## Instem

Banglore



















## Jublee Hill Preschool

Banglore











## Mankind Pharma R&D Centre

Delhi









- 1. CENTRAL LIFT LOBBY
- 2. CIRCULATION SPACE / CORRIDOR
- 3. SERVICE LIFT LOBBY
- 4. LANDSCAPED AREA
- 5. A.H.U
- PANTRY
- 7. TOILETS
- 8. MEETING ROOMS

## TOTAL HEIGHT FROM GROUND 15.0 M