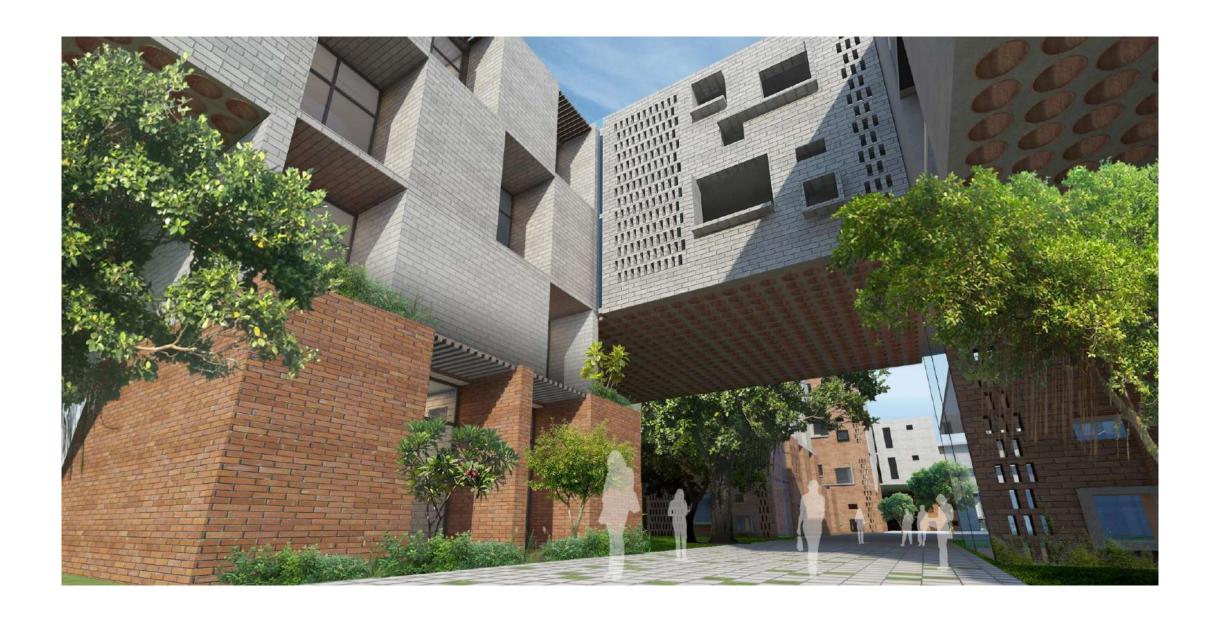

brary 3. Meeting Room 8. Laboratory Space 14. Canteen 4. Clinical Research 9. Breakout Space 15. Kitchen Director 10. Cubicles 16. Court





























## **Ahmedabad International School 1**

Ahmedabad





## SECTION ALONG THE "AXIS"



















## Ahmedabad International School 2

Ahmedabad



















# **American School**

Mumbai





TRANSVERSE SECTION- EXISTING SCHOOL

### **LEGEND**

- 1. Daylight sufuses the Court
- 2. Diffused light enters the lower levels through the cut-out
- 3. Cafeteria (under the space frame)
- 4. Younger students enter on-grade
- 5. Older students enter on the uper level









# Cipla R&D Park

Pune





























# Maharashtra National Law University

Nagpur







NORTH

























































## Instem

Banglore



















## Jublee Hill Preschool

Banglore











## Mankind Pharma R&D Centre

Delhi









- 1. CENTRAL LIFT LOBBY
- 2. CIRCULATION SPACE / CORRIDOR
- 3. SERVICE LIFT LOBBY
- 4. LANDSCAPED AREA
- 5. A.H.U
- PANTRY
- 7. TOILETS
- 8. MEETING ROOMS

## TOTAL HEIGHT FROM GROUND 15.0 M