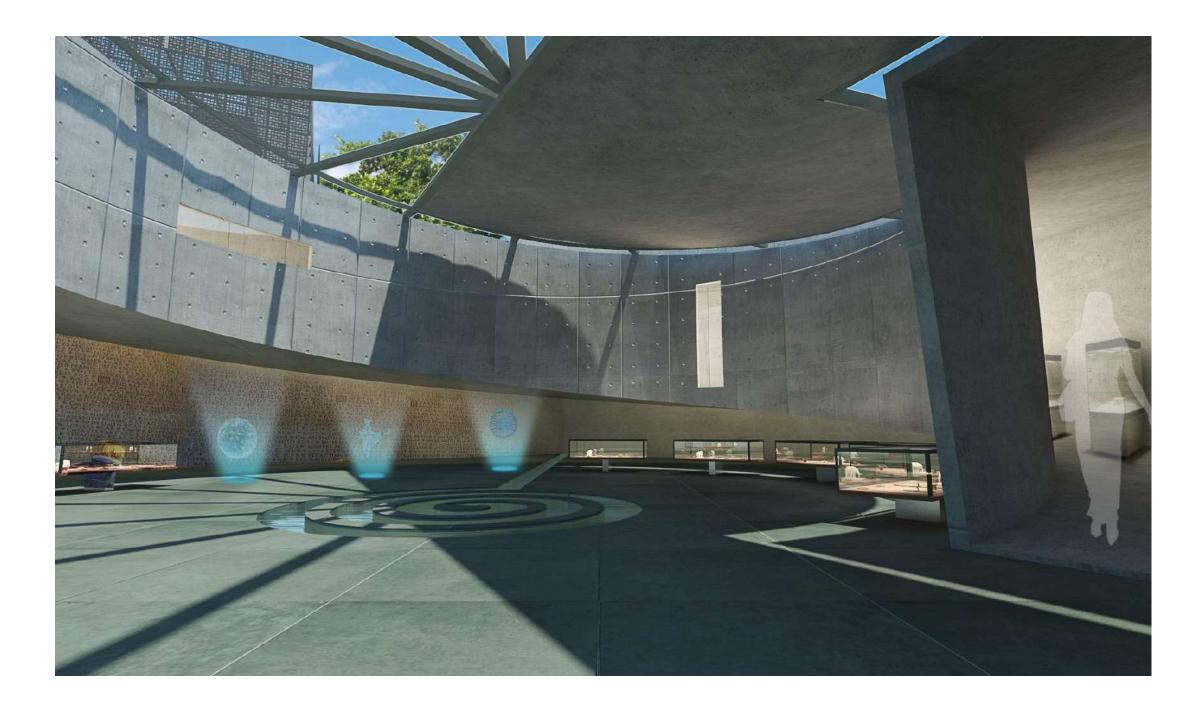

13. Library 3. Meeting Room 8. Laboratory Space 14. Canteen 4. Clinical Research 9. Breakout Space 15. Kitchen Director 10. Cubicles 16. Court





























## **Ahmedabad International School 1**

Ahmedabad





## SECTION ALONG THE "AXIS"



















## Ahmedabad International School 2

Ahmedabad



















# **American School**

Mumbai





TRANSVERSE SECTION- EXISTING SCHOOL

### **LEGEND**

- 1. Daylight sufuses the Court
- 2. Diffused light enters the lower levels through the cut-out
- 3. Cafeteria (under the space frame)
- 4. Younger students enter on-grade
- 5. Older students enter on the uper level









# Cipla R&D Park

Pune





























# Maharashtra National Law University

Nagpur







NORTH

























































## Instem

Banglore



















## Jublee Hill Preschool

Banglore











## Mankind Pharma R&D Centre

Delhi









- 1. CENTRAL LIFT LOBBY
- 2. CIRCULATION SPACE / CORRIDOR
- 3. SERVICE LIFT LOBBY
- 4. LANDSCAPED AREA
- 5. A.H.U
- PANTRY
- 7. TOILETS
- 8. MEETING ROOMS

## TOTAL HEIGHT FROM GROUND 15.0 M