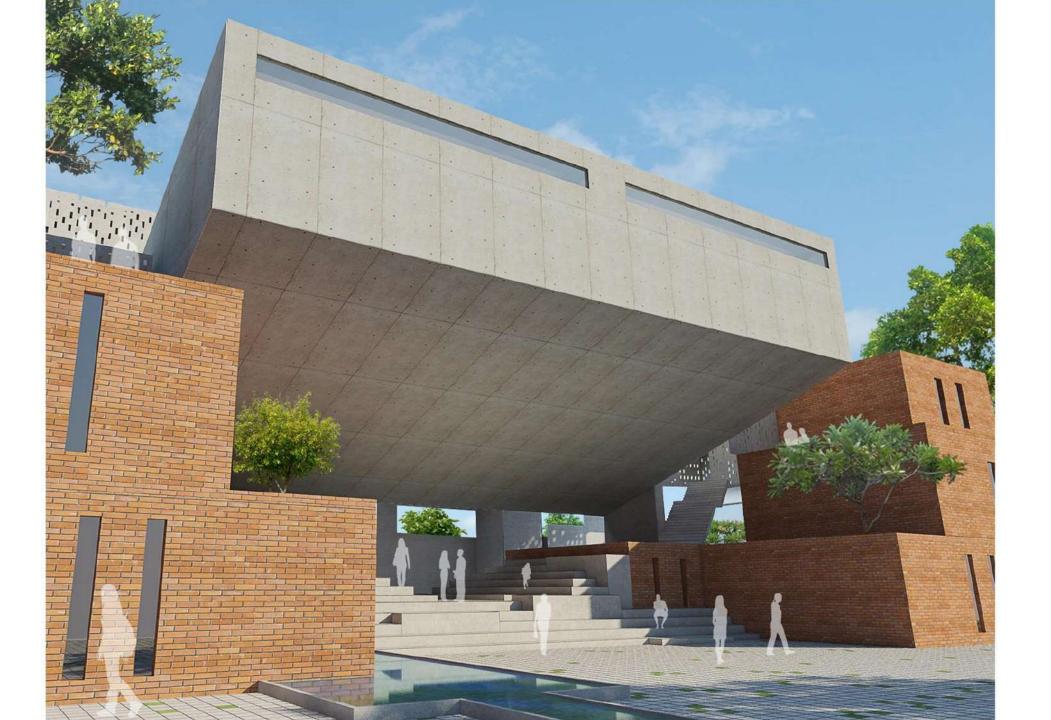

om 2. Waiting 7. Pantry 13. Library 3. Meeting Room 8. Laboratory Space 14. Canteen 4. Clinical Research 9. Breakout Space 15. Kitchen Director 10. Cubicles 16. Court





























## **Ahmedabad International School 1**

Ahmedabad





## SECTION ALONG THE "AXIS"



















## Ahmedabad International School 2

Ahmedabad



















# **American School**

Mumbai





TRANSVERSE SECTION- EXISTING SCHOOL

### **LEGEND**

- 1. Daylight sufuses the Court
- 2. Diffused light enters the lower levels through the cut-out
- 3. Cafeteria (under the space frame)
- 4. Younger students enter on-grade
- 5. Older students enter on the uper level









# Cipla R&D Park

Pune





























# Maharashtra National Law University

Nagpur







NORTH

























































## Instem

Banglore



















## Jublee Hill Preschool

Banglore











## Mankind Pharma R&D Centre

Delhi









- 1. CENTRAL LIFT LOBBY
- 2. CIRCULATION SPACE / CORRIDOR
- 3. SERVICE LIFT LOBBY
- 4. LANDSCAPED AREA
- 5. A.H.U
- PANTRY
- 7. TOILETS
- 8. MEETING ROOMS

## TOTAL HEIGHT FROM GROUND 15.0 M