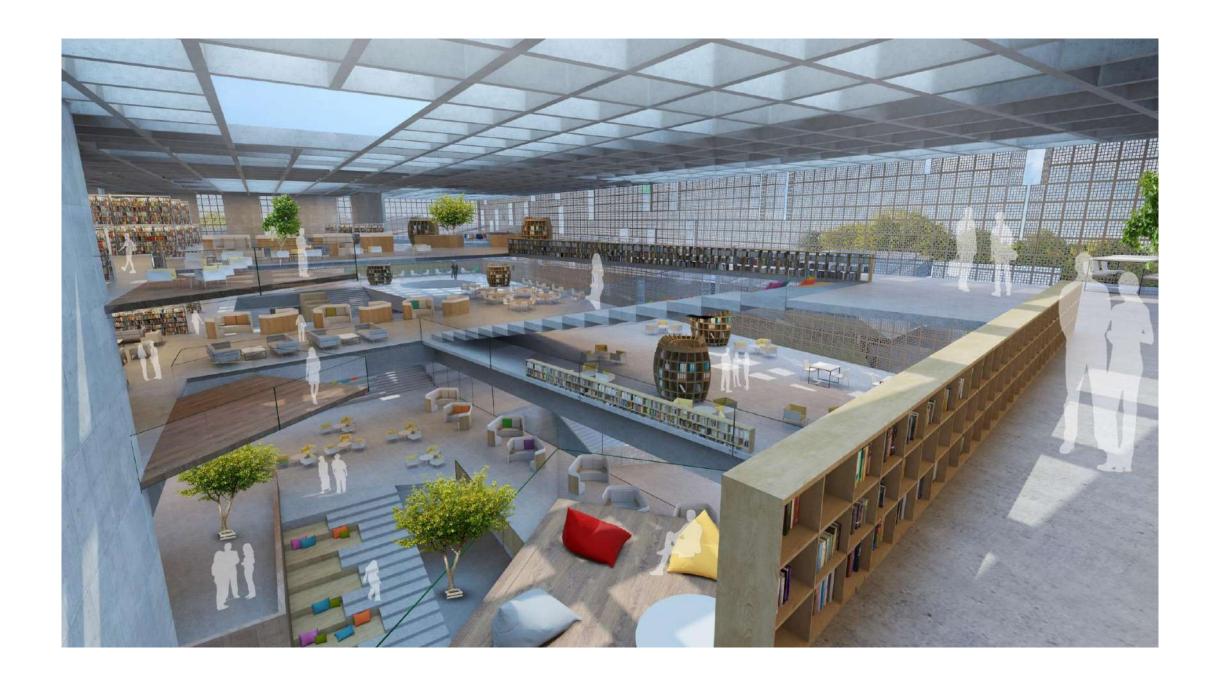

antry 13. Library 3. Meeting Room 8. Laboratory Space 14. Canteen 4. Clinical Research 9. Breakout Space 15. Kitchen Director 10. Cubicles 16. Court





























## **Ahmedabad International School 1**

Ahmedabad





## SECTION ALONG THE "AXIS"



















## Ahmedabad International School 2

Ahmedabad



















# **American School**

Mumbai





TRANSVERSE SECTION- EXISTING SCHOOL

### **LEGEND**

- 1. Daylight sufuses the Court
- 2. Diffused light enters the lower levels through the cut-out
- 3. Cafeteria (under the space frame)
- 4. Younger students enter on-grade
- 5. Older students enter on the uper level









# Cipla R&D Park

Pune





























# Maharashtra National Law University

Nagpur







NORTH

























































## Instem

Banglore



















## Jublee Hill Preschool

Banglore











## Mankind Pharma R&D Centre

Delhi









- 1. CENTRAL LIFT LOBBY
- 2. CIRCULATION SPACE / CORRIDOR
- 3. SERVICE LIFT LOBBY
- 4. LANDSCAPED AREA
- 5. A.H.U
- PANTRY
- 7. TOILETS
- 8. MEETING ROOMS

## TOTAL HEIGHT FROM GROUND 15.0 M