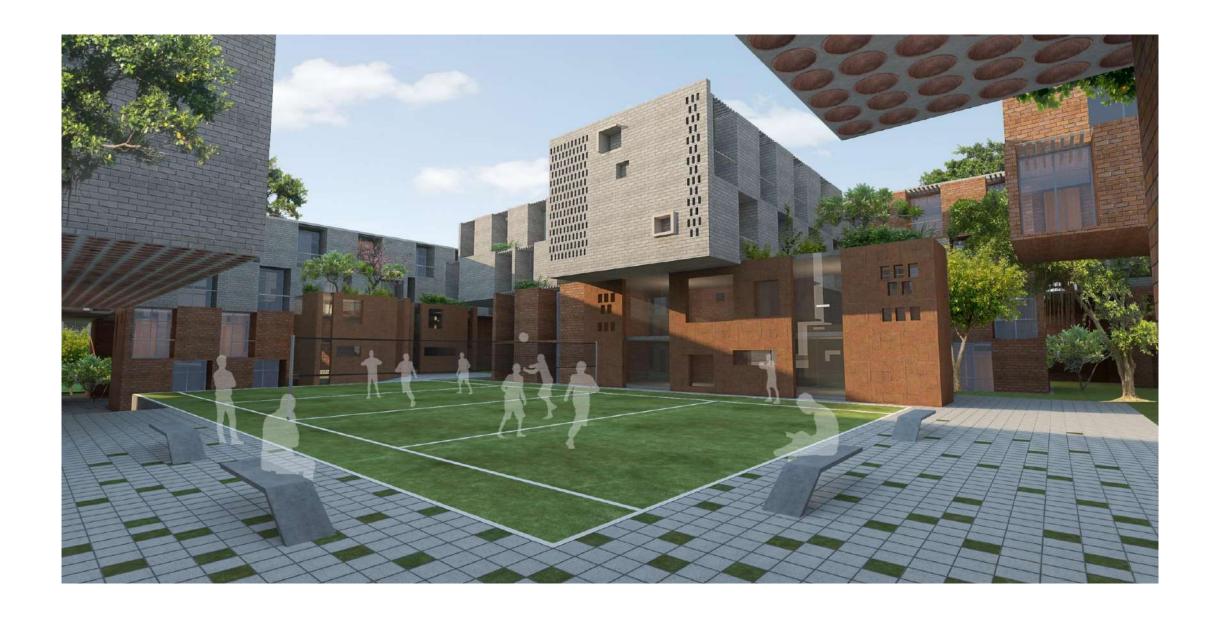

ary 3. Meeting Room 8. Laboratory Space 14. Canteen 4. Clinical Research 9. Breakout Space 15. Kitchen Director 10. Cubicles 16. Court





























## **Ahmedabad International School 1**

Ahmedabad





## SECTION ALONG THE "AXIS"



















## Ahmedabad International School 2

Ahmedabad



















# **American School**

Mumbai





TRANSVERSE SECTION- EXISTING SCHOOL

### **LEGEND**

- 1. Daylight sufuses the Court
- 2. Diffused light enters the lower levels through the cut-out
- 3. Cafeteria (under the space frame)
- 4. Younger students enter on-grade
- 5. Older students enter on the uper level









# Cipla R&D Park

Pune





























# Maharashtra National Law University

Nagpur







NORTH

























































## Instem

Banglore



















## Jublee Hill Preschool

Banglore











## Mankind Pharma R&D Centre

Delhi









- 1. CENTRAL LIFT LOBBY
- 2. CIRCULATION SPACE / CORRIDOR
- 3. SERVICE LIFT LOBBY
- 4. LANDSCAPED AREA
- 5. A.H.U
- PANTRY
- 7. TOILETS
- 8. MEETING ROOMS

## TOTAL HEIGHT FROM GROUND 15.0 M