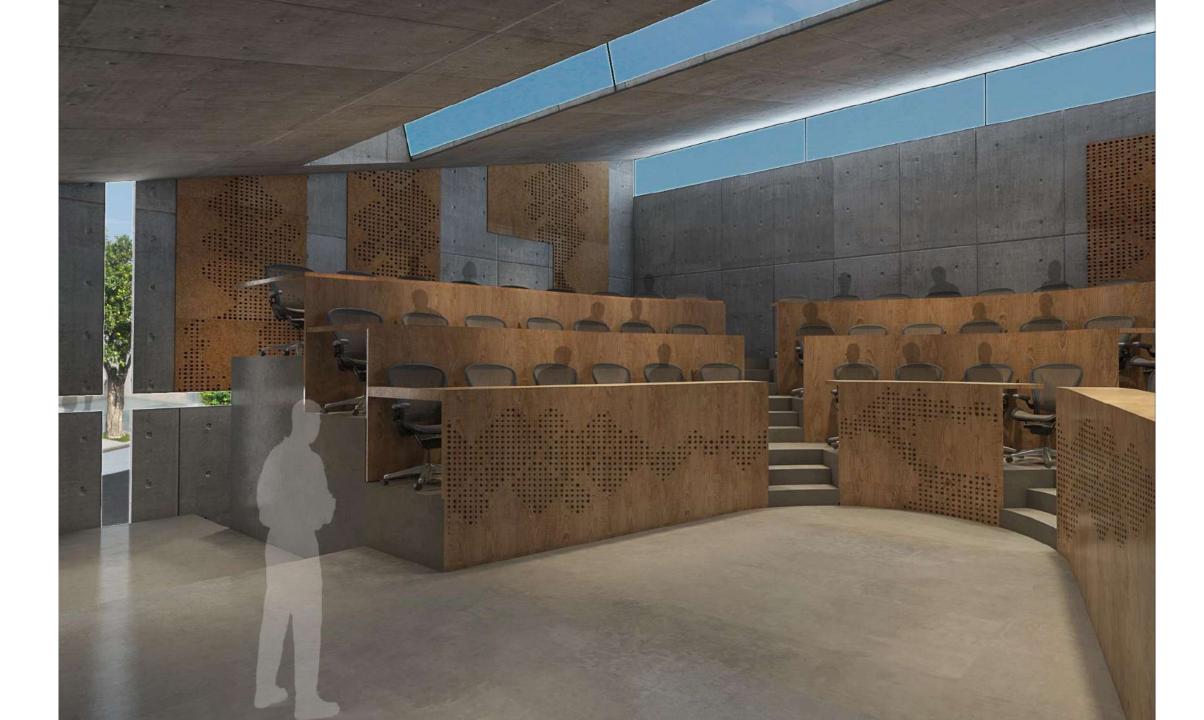

iting 7. Pantry 13. Library 3. Meeting Room 8. Laboratory Space 14. Canteen 4. Clinical Research 9. Breakout Space 15. Kitchen Director 10. Cubicles 16. Court





























## **Ahmedabad International School 1**

Ahmedabad





## SECTION ALONG THE "AXIS"



















## Ahmedabad International School 2

Ahmedabad



















# **American School**

Mumbai





TRANSVERSE SECTION- EXISTING SCHOOL

### **LEGEND**

- 1. Daylight sufuses the Court
- 2. Diffused light enters the lower levels through the cut-out
- 3. Cafeteria (under the space frame)
- 4. Younger students enter on-grade
- 5. Older students enter on the uper level









# Cipla R&D Park

Pune





























# Maharashtra National Law University

Nagpur







NORTH

























































## Instem

Banglore



















## Jublee Hill Preschool

Banglore











## Mankind Pharma R&D Centre

Delhi









- 1. CENTRAL LIFT LOBBY
- 2. CIRCULATION SPACE / CORRIDOR
- 3. SERVICE LIFT LOBBY
- 4. LANDSCAPED AREA
- 5. A.H.U
- PANTRY
- 7. TOILETS
- 8. MEETING ROOMS

## TOTAL HEIGHT FROM GROUND 15.0 M