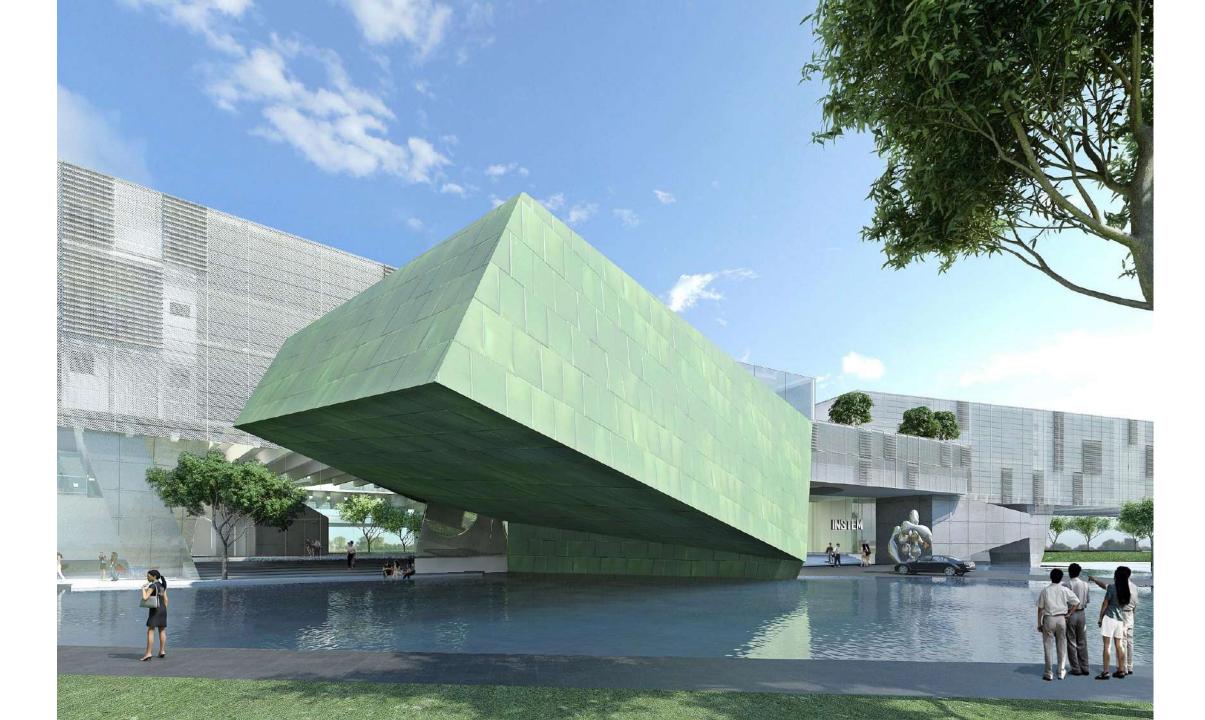

4. Canteen 4. Clinical Research 9. Breakout Space 15. Kitchen Director 10. Cubicles 16. Court





























## **Ahmedabad International School 1**

Ahmedabad





## SECTION ALONG THE "AXIS"



















## Ahmedabad International School 2

Ahmedabad



















# **American School**

Mumbai





TRANSVERSE SECTION- EXISTING SCHOOL

### **LEGEND**

- 1. Daylight sufuses the Court
- 2. Diffused light enters the lower levels through the cut-out
- 3. Cafeteria (under the space frame)
- 4. Younger students enter on-grade
- 5. Older students enter on the uper level









# Cipla R&D Park

Pune





























# Maharashtra National Law University

Nagpur







NORTH

























































## Instem

Banglore



















## Jublee Hill Preschool

Banglore











## Mankind Pharma R&D Centre

Delhi









- 1. CENTRAL LIFT LOBBY
- 2. CIRCULATION SPACE / CORRIDOR
- 3. SERVICE LIFT LOBBY
- 4. LANDSCAPED AREA
- 5. A.H.U
- PANTRY
- 7. TOILETS
- 8. MEETING ROOMS

## TOTAL HEIGHT FROM GROUND 15.0 M