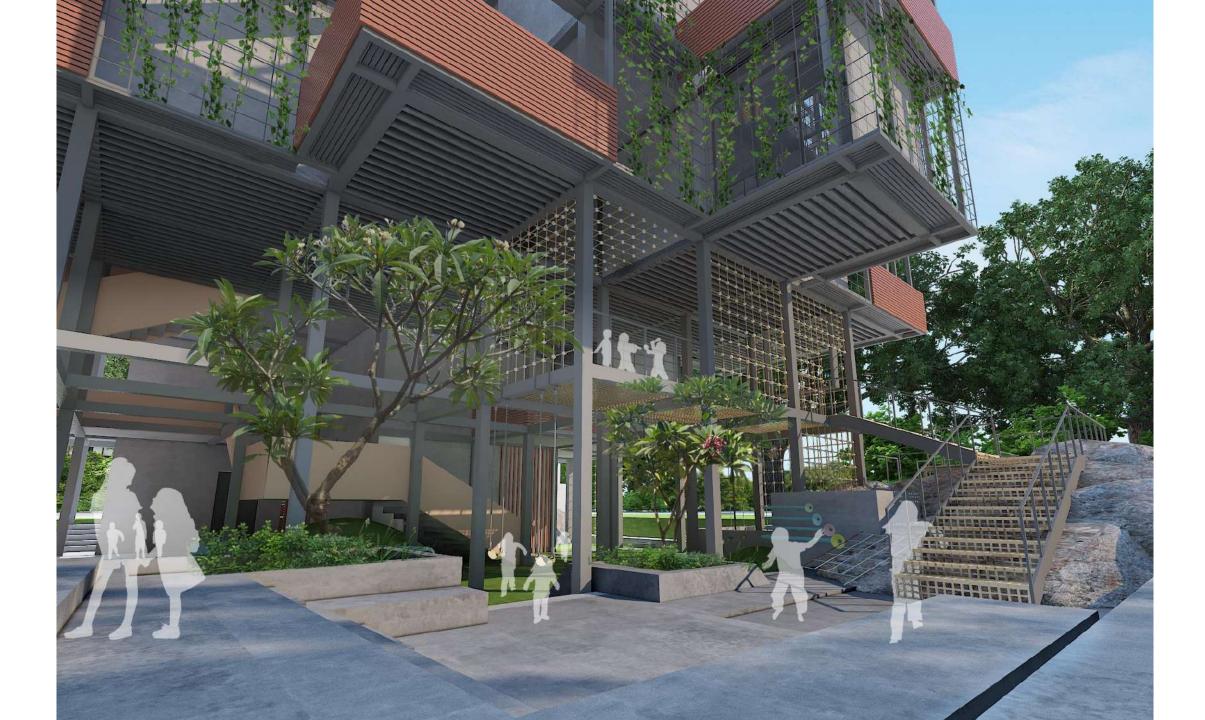

Kitchen Director 10. Cubicles 16. Court





























## **Ahmedabad International School 1**

Ahmedabad





## SECTION ALONG THE "AXIS"



















## Ahmedabad International School 2

Ahmedabad



















# **American School**

Mumbai





TRANSVERSE SECTION- EXISTING SCHOOL

### **LEGEND**

- 1. Daylight sufuses the Court
- 2. Diffused light enters the lower levels through the cut-out
- 3. Cafeteria (under the space frame)
- 4. Younger students enter on-grade
- 5. Older students enter on the uper level









# Cipla R&D Park

Pune





























# Maharashtra National Law University

Nagpur







NORTH

























































## Instem

Banglore



















## Jublee Hill Preschool

Banglore











## Mankind Pharma R&D Centre

Delhi









- 1. CENTRAL LIFT LOBBY
- 2. CIRCULATION SPACE / CORRIDOR
- 3. SERVICE LIFT LOBBY
- 4. LANDSCAPED AREA
- 5. A.H.U
- PANTRY
- 7. TOILETS
- 8. MEETING ROOMS

## TOTAL HEIGHT FROM GROUND 15.0 M