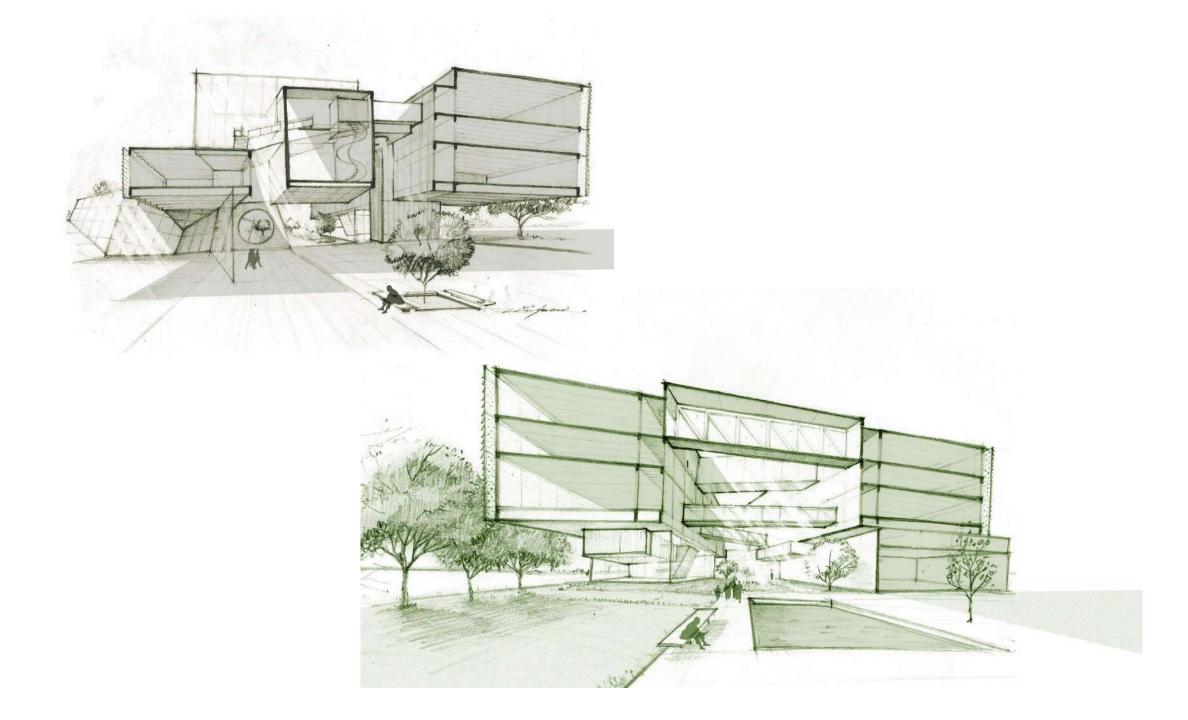

pace 14. Canteen 4. Clinical Research 9. Breakout Space 15. Kitchen Director 10. Cubicles 16. Court





























## **Ahmedabad International School 1**

Ahmedabad





## SECTION ALONG THE "AXIS"



















## Ahmedabad International School 2

Ahmedabad



















# **American School**

Mumbai





TRANSVERSE SECTION- EXISTING SCHOOL

### **LEGEND**

- 1. Daylight sufuses the Court
- 2. Diffused light enters the lower levels through the cut-out
- 3. Cafeteria (under the space frame)
- 4. Younger students enter on-grade
- 5. Older students enter on the uper level









# Cipla R&D Park

Pune





























# Maharashtra National Law University

Nagpur







NORTH

























































## Instem

Banglore



















## Jublee Hill Preschool

Banglore











## Mankind Pharma R&D Centre

Delhi









- 1. CENTRAL LIFT LOBBY
- 2. CIRCULATION SPACE / CORRIDOR
- 3. SERVICE LIFT LOBBY
- 4. LANDSCAPED AREA
- 5. A.H.U
- PANTRY
- 7. TOILETS
- 8. MEETING ROOMS

## TOTAL HEIGHT FROM GROUND 15.0 M