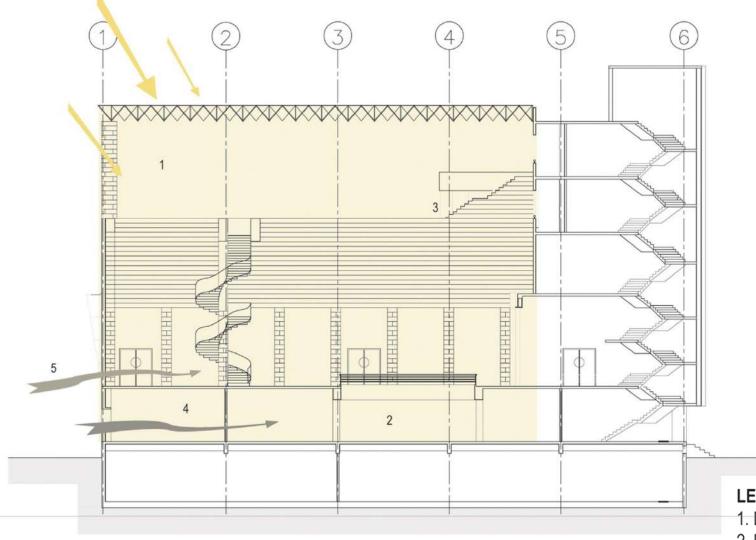

## SECTION ALONG THE "AXIS"

### **LEGEND**

- 1. Daylight sufuses the Court
- 2. Diffused light enters the lower levels through the cut-out
- 3. Cafeteria (under the space frame)
- 4. Younger students enter on-grade
- 5. Older students enter on the uper level