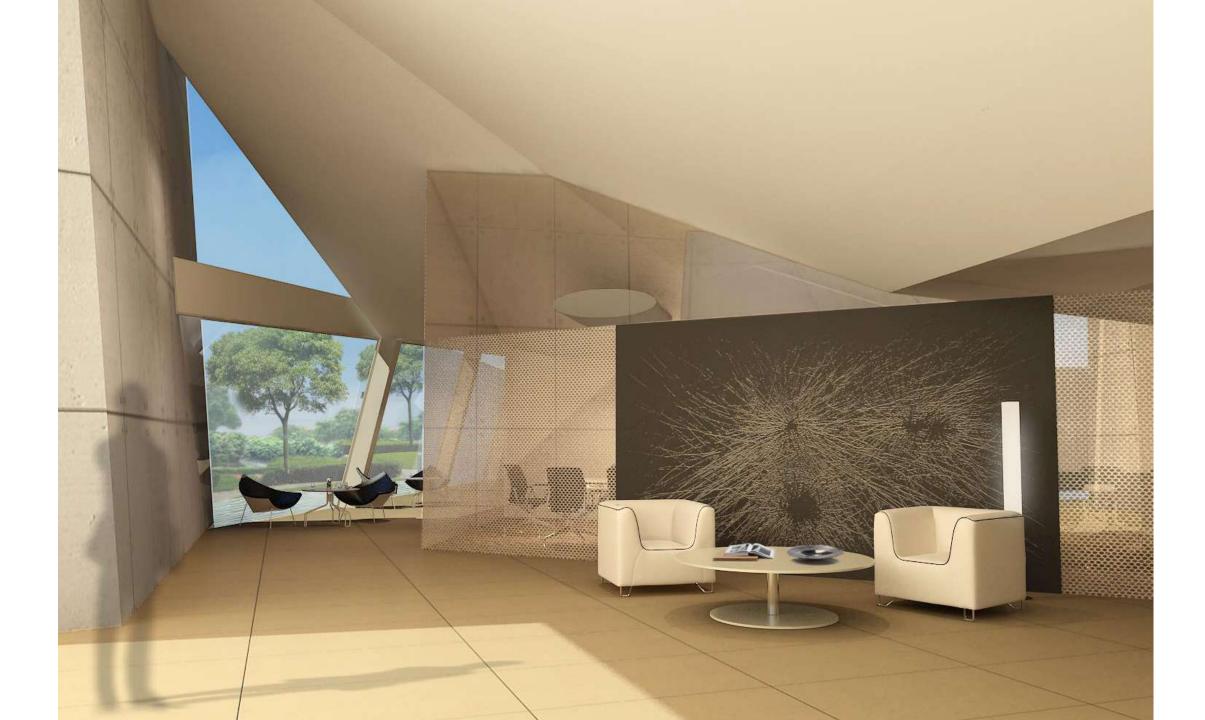

Pune



5. P.A. to Director 11. Office

1. Foyer 6. Deputy Director 12. First Aid Room 2. Waiting 7. Pantry 13. Library 3. Meeting Room 8. Laboratory Space 14. Canteen 4. Clinical Research 9. Breakout Space 15. Kitchen Director 10. Cubicles 16. Court





























## **Ahmedabad International School 1**

Ahmedabad





## SECTION ALONG THE "AXIS"



















## Ahmedabad International School 2

Ahmedabad



















# **American School**

Mumbai





TRANSVERSE SECTION- EXISTING SCHOOL

### **LEGEND**

- 1. Daylight sufuses the Court
- 2. Diffused light enters the lower levels through the cut-out
- 3. Cafeteria (under the space frame)
- 4. Younger students enter on-grade
- 5. Older students enter on the uper level









# Cipla R&D Park

Pune





























# Maharashtra National Law University

Nagpur







NORTH

























































## Instem

Banglore



















## Jublee Hill Preschool

Banglore











## Mankind Pharma R&D Centre

Delhi









- 1. CENTRAL LIFT LOBBY
- 2. CIRCULATION SPACE / CORRIDOR
- 3. SERVICE LIFT LOBBY
- 4. LANDSCAPED AREA
- 5. A.H.U
- PANTRY
- 7. TOILETS
- 8. MEETING ROOMS

## TOTAL HEIGHT FROM GROUND 15.0 M