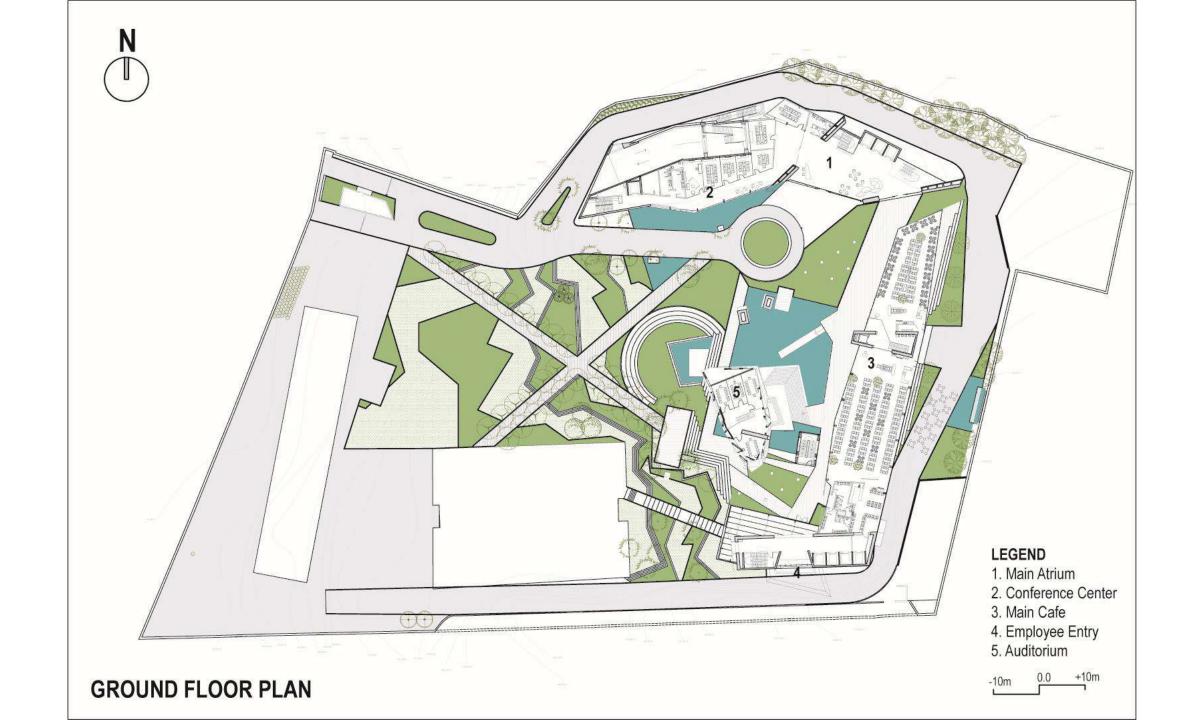

earch Center

Pune



5. P.A. to Director 11. Office

1. Foyer 6. Deputy Director 12. First Aid Room 2. Waiting 7. Pantry 13. Library 3. Meeting Room 8. Laboratory Space 14. Canteen 4. Clinical Research 9. Breakout Space 15. Kitchen Director 10. Cubicles 16. Court





























## **Ahmedabad International School 1**

Ahmedabad





## SECTION ALONG THE "AXIS"



















## Ahmedabad International School 2

Ahmedabad



















# **American School**

Mumbai





TRANSVERSE SECTION- EXISTING SCHOOL

### **LEGEND**

- 1. Daylight sufuses the Court
- 2. Diffused light enters the lower levels through the cut-out
- 3. Cafeteria (under the space frame)
- 4. Younger students enter on-grade
- 5. Older students enter on the uper level









# Cipla R&D Park

Pune





























# Maharashtra National Law University

Nagpur







NORTH

























































## Instem

Banglore



















## Jublee Hill Preschool

Banglore











## Mankind Pharma R&D Centre

Delhi









- 1. CENTRAL LIFT LOBBY
- 2. CIRCULATION SPACE / CORRIDOR
- 3. SERVICE LIFT LOBBY
- 4. LANDSCAPED AREA
- 5. A.H.U
- PANTRY
- 7. TOILETS
- 8. MEETING ROOMS

## TOTAL HEIGHT FROM GROUND 15.0 M