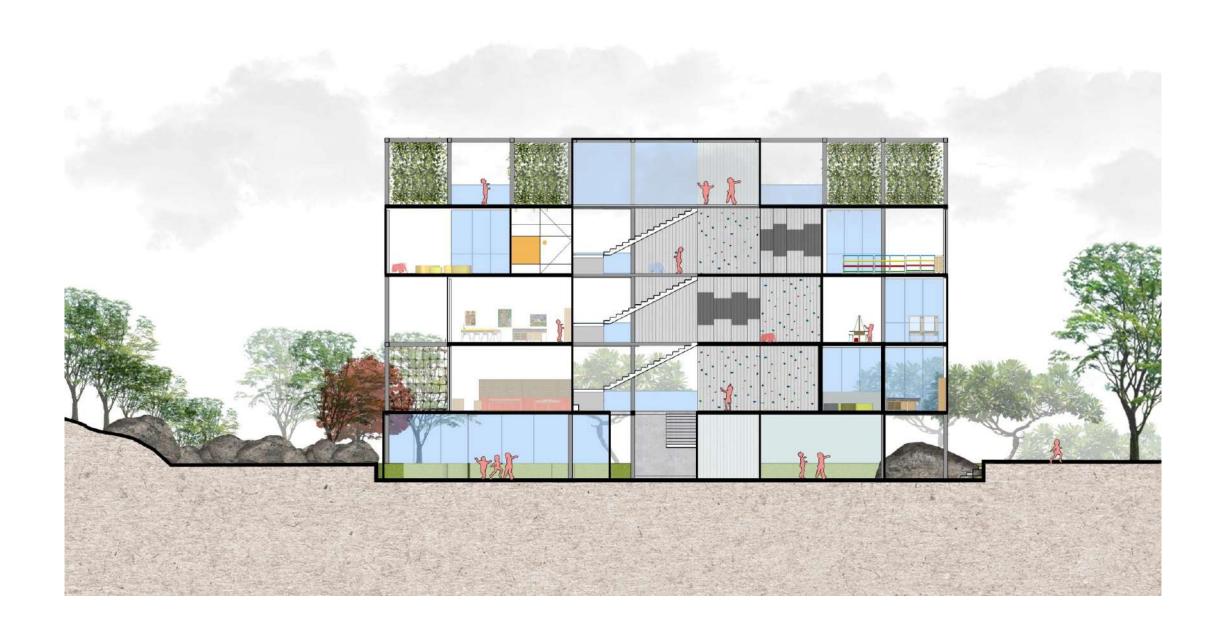

15. Kitchen Director 10. Cubicles 16. Court





























## **Ahmedabad International School 1**

Ahmedabad





## SECTION ALONG THE "AXIS"



















## Ahmedabad International School 2

Ahmedabad



















# **American School**

Mumbai





TRANSVERSE SECTION- EXISTING SCHOOL

### **LEGEND**

- 1. Daylight sufuses the Court
- 2. Diffused light enters the lower levels through the cut-out
- 3. Cafeteria (under the space frame)
- 4. Younger students enter on-grade
- 5. Older students enter on the uper level









# Cipla R&D Park

Pune





























# Maharashtra National Law University

Nagpur







NORTH

























































## Instem

Banglore



















## Jublee Hill Preschool

Banglore











## Mankind Pharma R&D Centre

Delhi









- 1. CENTRAL LIFT LOBBY
- 2. CIRCULATION SPACE / CORRIDOR
- 3. SERVICE LIFT LOBBY
- 4. LANDSCAPED AREA
- 5. A.H.U
- PANTRY
- 7. TOILETS
- 8. MEETING ROOMS

## TOTAL HEIGHT FROM GROUND 15.0 M