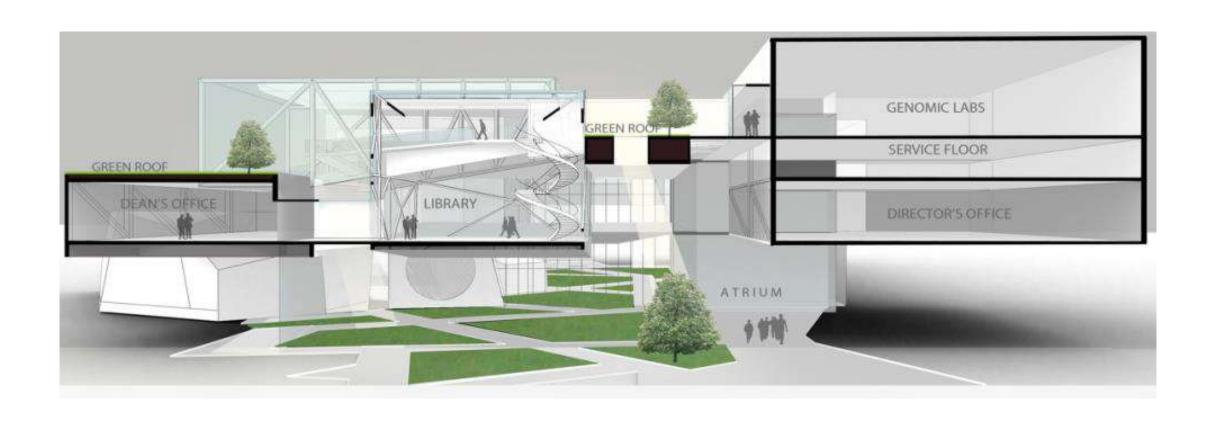

14. Canteen 4. Clinical Research 9. Breakout Space 15. Kitchen Director 10. Cubicles 16. Court





























## **Ahmedabad International School 1**

Ahmedabad





## SECTION ALONG THE "AXIS"



















## Ahmedabad International School 2

Ahmedabad



















# **American School**

Mumbai





TRANSVERSE SECTION- EXISTING SCHOOL

### **LEGEND**

- 1. Daylight sufuses the Court
- 2. Diffused light enters the lower levels through the cut-out
- 3. Cafeteria (under the space frame)
- 4. Younger students enter on-grade
- 5. Older students enter on the uper level









# Cipla R&D Park

Pune





























# Maharashtra National Law University

Nagpur







NORTH

























































## Instem

Banglore



















## Jublee Hill Preschool

Banglore











## Mankind Pharma R&D Centre

Delhi









- 1. CENTRAL LIFT LOBBY
- 2. CIRCULATION SPACE / CORRIDOR
- 3. SERVICE LIFT LOBBY
- 4. LANDSCAPED AREA
- 5. A.H.U
- PANTRY
- 7. TOILETS
- 8. MEETING ROOMS

## TOTAL HEIGHT FROM GROUND 15.0 M