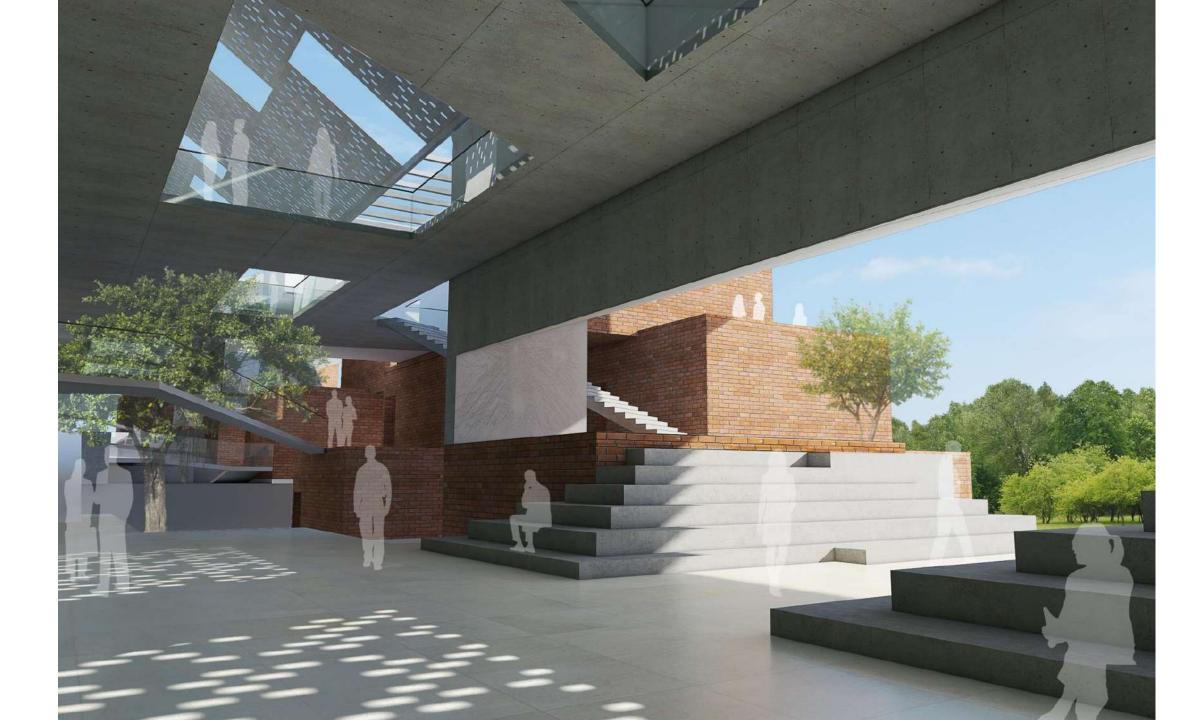

2. Waiting 7. Pantry 13. Library 3. Meeting Room 8. Laboratory Space 14. Canteen 4. Clinical Research 9. Breakout Space 15. Kitchen Director 10. Cubicles 16. Court





























## **Ahmedabad International School 1**

Ahmedabad





## SECTION ALONG THE "AXIS"



















## Ahmedabad International School 2

Ahmedabad



















# **American School**

Mumbai





TRANSVERSE SECTION- EXISTING SCHOOL

### **LEGEND**

- 1. Daylight sufuses the Court
- 2. Diffused light enters the lower levels through the cut-out
- 3. Cafeteria (under the space frame)
- 4. Younger students enter on-grade
- 5. Older students enter on the uper level









# Cipla R&D Park

Pune





























# Maharashtra National Law University

Nagpur







NORTH

























































## Instem

Banglore



















## Jublee Hill Preschool

Banglore











## Mankind Pharma R&D Centre

Delhi









- 1. CENTRAL LIFT LOBBY
- 2. CIRCULATION SPACE / CORRIDOR
- 3. SERVICE LIFT LOBBY
- 4. LANDSCAPED AREA
- 5. A.H.U
- PANTRY
- 7. TOILETS
- 8. MEETING ROOMS

## TOTAL HEIGHT FROM GROUND 15.0 M