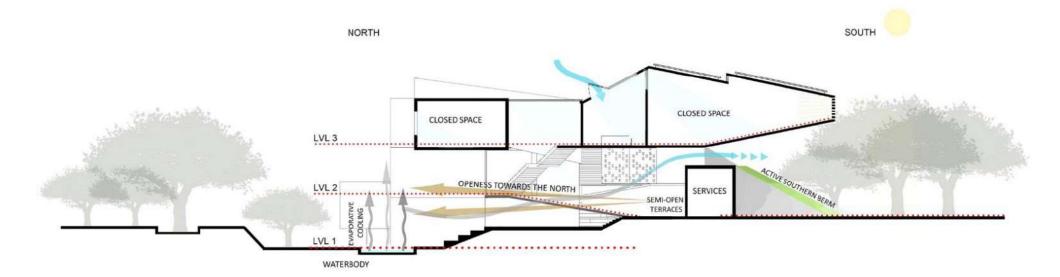

t Aid Room 2. Waiting 7. Pantry 13. Library 3. Meeting Room 8. Laboratory Space 14. Canteen 4. Clinical Research 9. Breakout Space 15. Kitchen Director 10. Cubicles 16. Court





























## **Ahmedabad International School 1**

Ahmedabad





## SECTION ALONG THE "AXIS"



















## Ahmedabad International School 2

Ahmedabad



















# **American School**

Mumbai





TRANSVERSE SECTION- EXISTING SCHOOL

### **LEGEND**

- 1. Daylight sufuses the Court
- 2. Diffused light enters the lower levels through the cut-out
- 3. Cafeteria (under the space frame)
- 4. Younger students enter on-grade
- 5. Older students enter on the uper level









# Cipla R&D Park

Pune





























# Maharashtra National Law University

Nagpur







NORTH

























































## Instem

Banglore



















## Jublee Hill Preschool

Banglore











## Mankind Pharma R&D Centre

Delhi









- 1. CENTRAL LIFT LOBBY
- 2. CIRCULATION SPACE / CORRIDOR
- 3. SERVICE LIFT LOBBY
- 4. LANDSCAPED AREA
- 5. A.H.U
- PANTRY
- 7. TOILETS
- 8. MEETING ROOMS

## TOTAL HEIGHT FROM GROUND 15.0 M