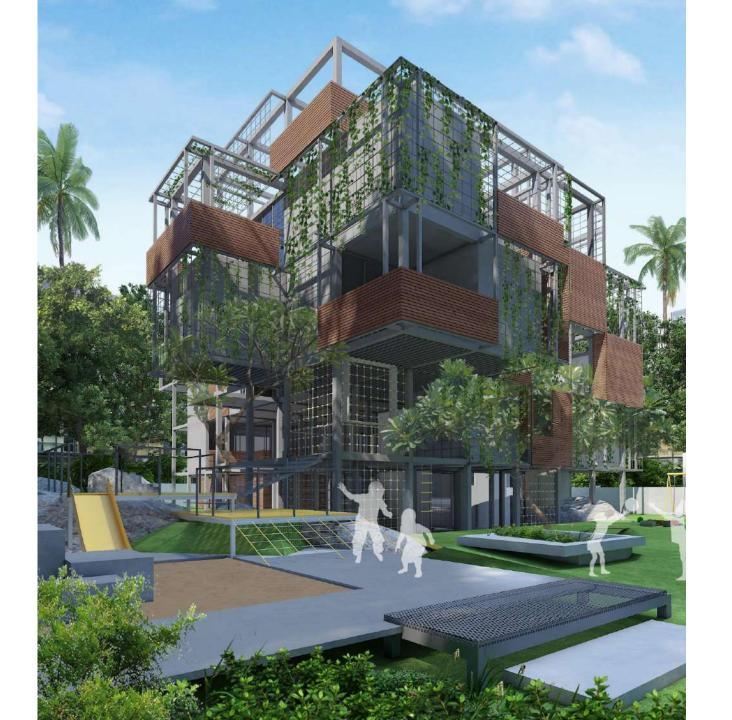

. Kitchen Director 10. Cubicles 16. Court





























## **Ahmedabad International School 1**

Ahmedabad





## SECTION ALONG THE "AXIS"



















## Ahmedabad International School 2

Ahmedabad



















# **American School**

Mumbai





TRANSVERSE SECTION- EXISTING SCHOOL

### **LEGEND**

- 1. Daylight sufuses the Court
- 2. Diffused light enters the lower levels through the cut-out
- 3. Cafeteria (under the space frame)
- 4. Younger students enter on-grade
- 5. Older students enter on the uper level









# Cipla R&D Park

Pune





























# Maharashtra National Law University

Nagpur







NORTH

























































## Instem

Banglore



















## Jublee Hill Preschool

Banglore











## Mankind Pharma R&D Centre

Delhi









- 1. CENTRAL LIFT LOBBY
- 2. CIRCULATION SPACE / CORRIDOR
- 3. SERVICE LIFT LOBBY
- 4. LANDSCAPED AREA
- 5. A.H.U
- PANTRY
- 7. TOILETS
- 8. MEETING ROOMS

## TOTAL HEIGHT FROM GROUND 15.0 M