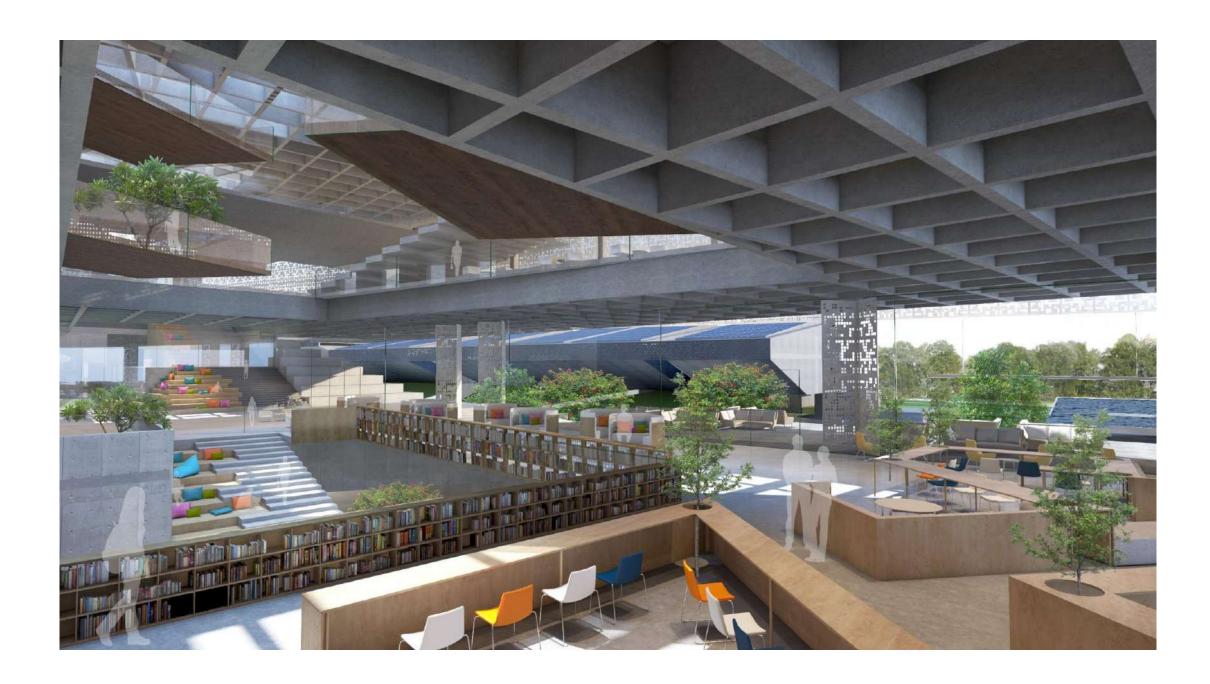

try 13. Library 3. Meeting Room 8. Laboratory Space 14. Canteen 4. Clinical Research 9. Breakout Space 15. Kitchen Director 10. Cubicles 16. Court





























## **Ahmedabad International School 1**

Ahmedabad





## SECTION ALONG THE "AXIS"



















## Ahmedabad International School 2

Ahmedabad



















# **American School**

Mumbai





TRANSVERSE SECTION- EXISTING SCHOOL

### **LEGEND**

- 1. Daylight sufuses the Court
- 2. Diffused light enters the lower levels through the cut-out
- 3. Cafeteria (under the space frame)
- 4. Younger students enter on-grade
- 5. Older students enter on the uper level









# Cipla R&D Park

Pune





























# Maharashtra National Law University

Nagpur







NORTH

























































## Instem

Banglore



















## Jublee Hill Preschool

Banglore











## Mankind Pharma R&D Centre

Delhi









- 1. CENTRAL LIFT LOBBY
- 2. CIRCULATION SPACE / CORRIDOR
- 3. SERVICE LIFT LOBBY
- 4. LANDSCAPED AREA
- 5. A.H.U
- PANTRY
- 7. TOILETS
- 8. MEETING ROOMS

## TOTAL HEIGHT FROM GROUND 15.0 M