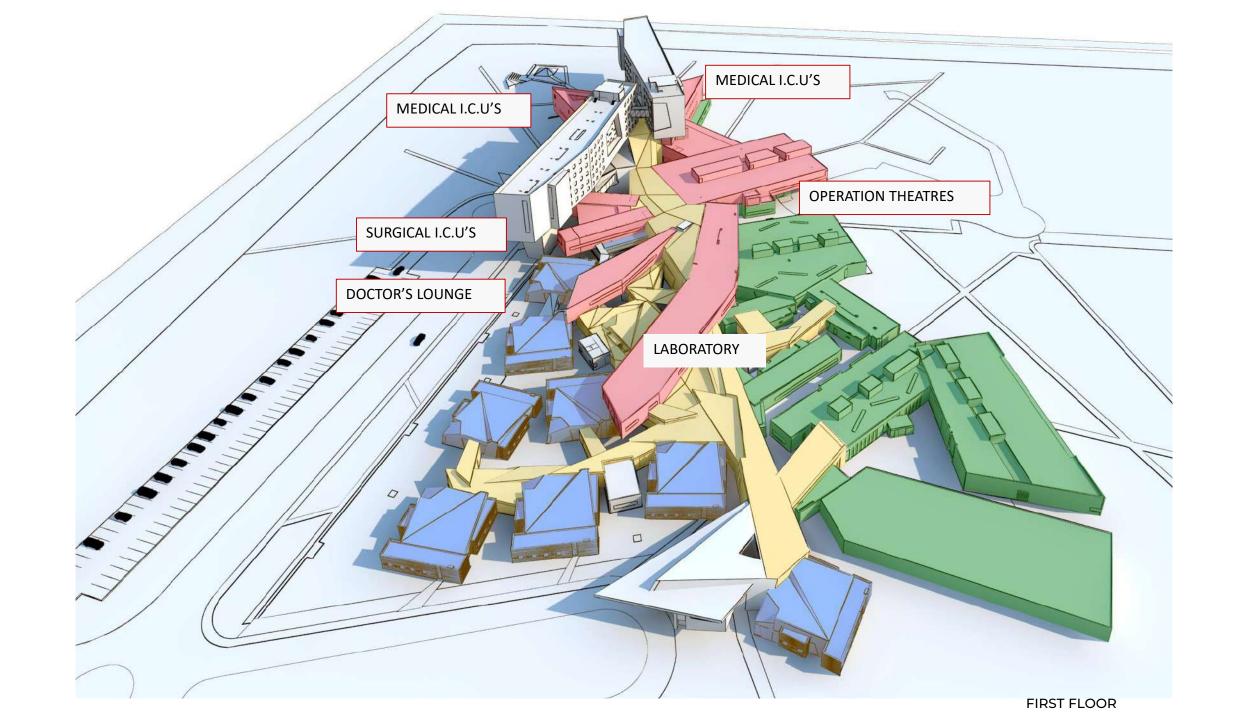

Bhagwaan Mahaveer Cancer Hospital

Jaipur





























## **Ruby Hall Clinic**

Pune





## Legend-

- 1. Entrance
- 2. Foyer and Reception
- 3. Administration
- 4. Waiting
- 5. Principal Dr's Clinic
- 6. Ophthalmology dept
- 7. Cardiology dept
- 8. Orthopedic dept
- 9. Dentistry dept
- 10. Consulting
- 11. Pneumatology dept
- 12. Lithotripsy dept
- 13. Urology dept
- 14. Surgical dept
- 15. Imaging dept
- 16. Examination room
- 17. Lobby
- 18. Store and sorting
- 19. Pathology lab
- 20. Pharmacy dept
- 21. Conference room
- 22. Coffee shop

















Vedanta Cancer Hospital and Research Center

Chattisgarh











































Gurunanal Hospital and Medical College

Mumbai