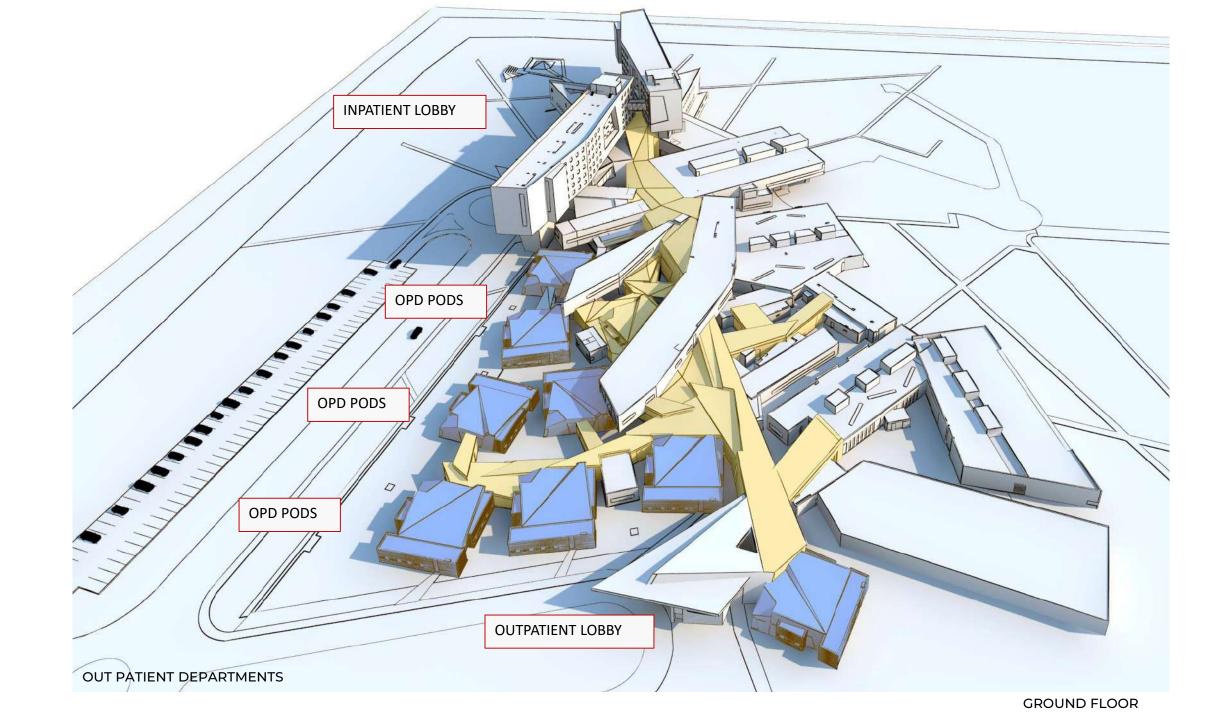

Bhagwaan Mahaveer Cancer Hospital

Jaipur





























## **Ruby Hall Clinic**

Pune





## Legend-

- 1. Entrance
- 2. Foyer and Reception
- 3. Administration
- 4. Waiting
- 5. Principal Dr's Clinic
- 6. Ophthalmology dept
- 7. Cardiology dept
- 8. Orthopedic dept
- 9. Dentistry dept
- 10. Consulting
- 11. Pneumatology dept
- 12. Lithotripsy dept
- 13. Urology dept
- 14. Surgical dept
- 15. Imaging dept
- 16. Examination room
- 17. Lobby
- 18. Store and sorting
- 19. Pathology lab
- 20. Pharmacy dept
- 21. Conference room
- 22. Coffee shop

















Vedanta Cancer Hospital and Research Center

Chattisgarh











































Gurunanal Hospital and Medical College

Mumbai