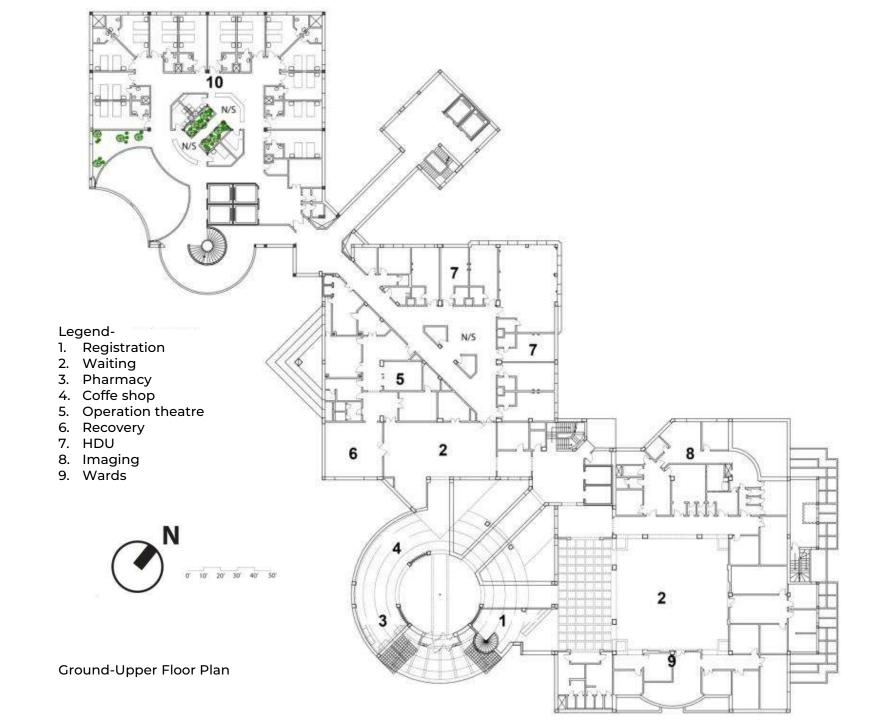

Bhagwaan Mahaveer Cancer Hospital

Jaipur





























## **Ruby Hall Clinic**

Pune





## Legend-

- 1. Entrance
- 2. Foyer and Reception
- 3. Administration
- 4. Waiting
- 5. Principal Dr's Clinic
- 6. Ophthalmology dept
- 7. Cardiology dept
- 8. Orthopedic dept
- 9. Dentistry dept
- 10. Consulting
- 11. Pneumatology dept
- 12. Lithotripsy dept
- 13. Urology dept
- 14. Surgical dept
- 15. Imaging dept
- 16. Examination room
- 17. Lobby
- 18. Store and sorting
- 19. Pathology lab
- 20. Pharmacy dept
- 21. Conference room
- 22. Coffee shop

















Vedanta Cancer Hospital and Research Center

Chattisgarh











































Gurunanal Hospital and Medical College

Mumbai