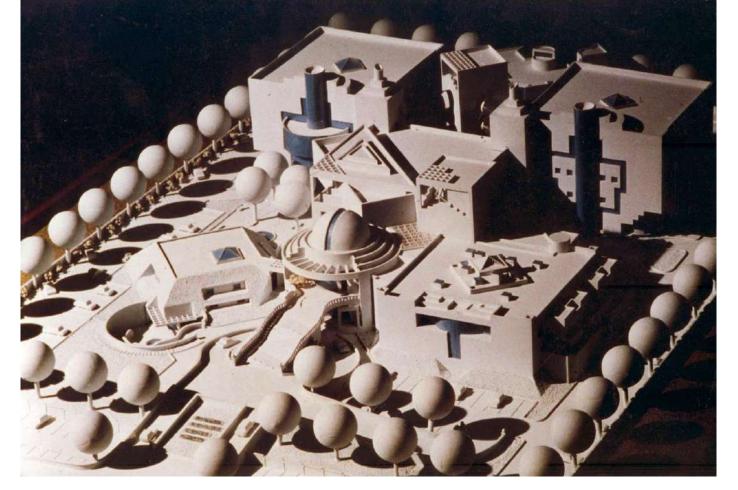

## Legend-

- 1. Entrance
- 2. Foyer and Reception
- 3. Administration
- 4. Waiting
- 5. Principal Dr's Clinic
- 6. Ophthalmology dept
- 7. Cardiology dept
- 8. Orthopedic dept
- 9. Dentistry dept
- 10. Consulting
- 11. Pneumatology dept
- 12. Lithotripsy dept
- 13. Urology dept
- 14. Surgical dept
- 15. Imaging dept
- 16. Examination room
- 17. Lobby
- 18. Store and sorting
- 19. Pathology lab
- 20. Pharmacy dept
- 21. Conference room
- 22. Coffee shop