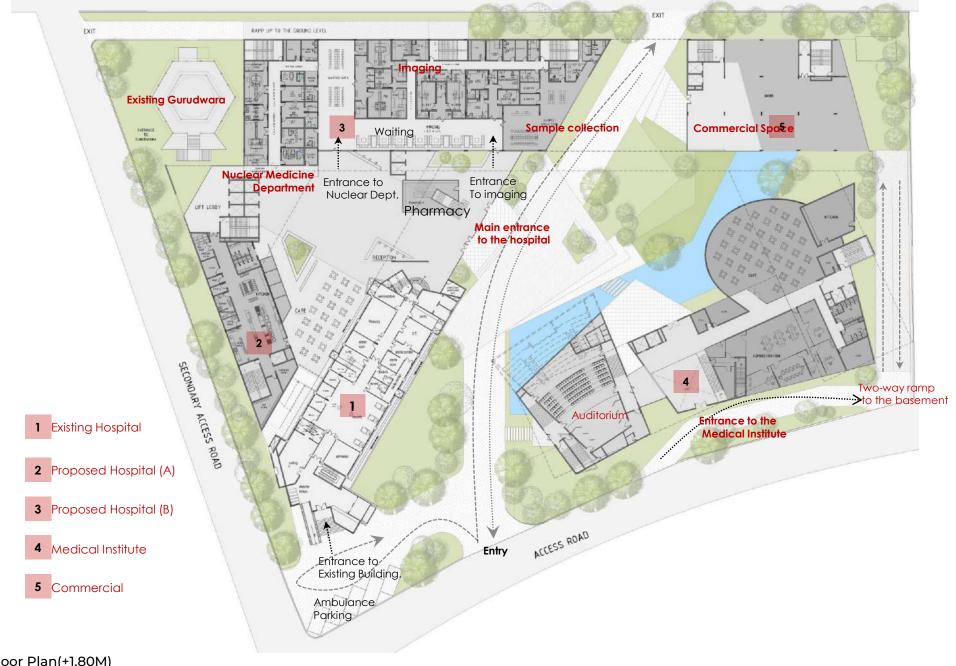

## **Ruby Hall Clinic**

Pune

## Legend-

- 1. Entrance
- 2. Foyer and Reception
- 3. Administration
- 4. Waiting
- 5. Principal Dr's Clinic
- 6. Ophthalmology dept
- 7. Cardiology dept
- 8. Orthopedic dept
- 9. Dentistry dept
- 10. Consulting
- 11. Pneumatology dept
- 12. Lithotripsy dept
- 13. Urology dept
- 14. Surgical dept
- 15. Imaging dept
- 16. Examination room
- 17. Lobby
- 18. Store and sorting
- 19. Pathology lab
- 20. Pharmacy dept
- 21. Conference room
- 22. Coffee shop