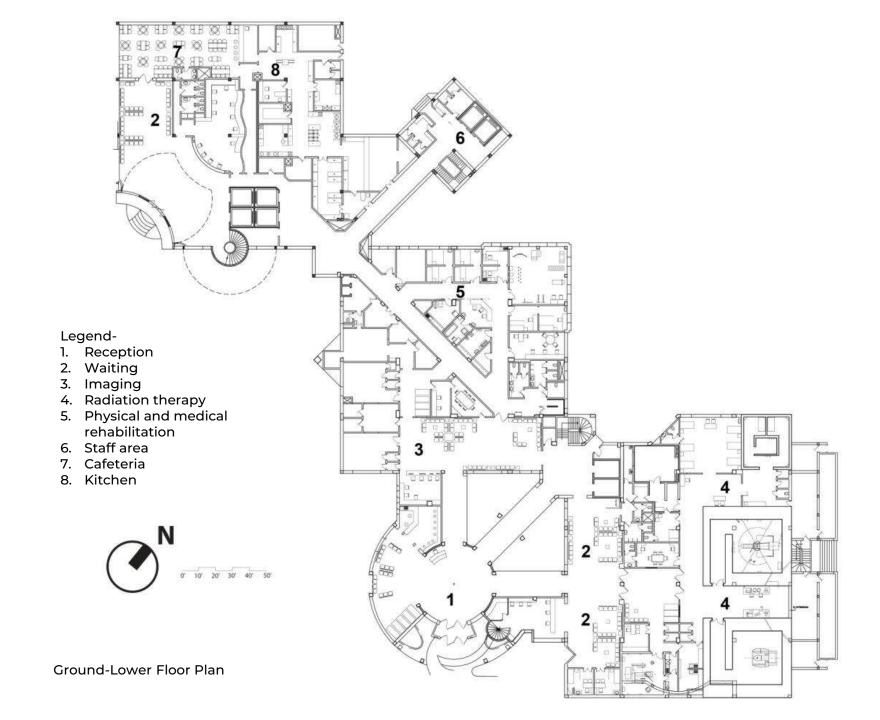

Bhagwaan Mahaveer Cancer Hospital

Jaipur





























## **Ruby Hall Clinic**

Pune





## Legend-

- 1. Entrance
- 2. Foyer and Reception
- 3. Administration
- 4. Waiting
- 5. Principal Dr's Clinic
- 6. Ophthalmology dept
- 7. Cardiology dept
- 8. Orthopedic dept
- 9. Dentistry dept
- 10. Consulting
- 11. Pneumatology dept
- 12. Lithotripsy dept
- 13. Urology dept
- 14. Surgical dept
- 15. Imaging dept
- 16. Examination room
- 17. Lobby
- 18. Store and sorting
- 19. Pathology lab
- 20. Pharmacy dept
- 21. Conference room
- 22. Coffee shop

















Vedanta Cancer Hospital and Research Center

Chattisgarh











































Gurunanal Hospital and Medical College

Mumbai