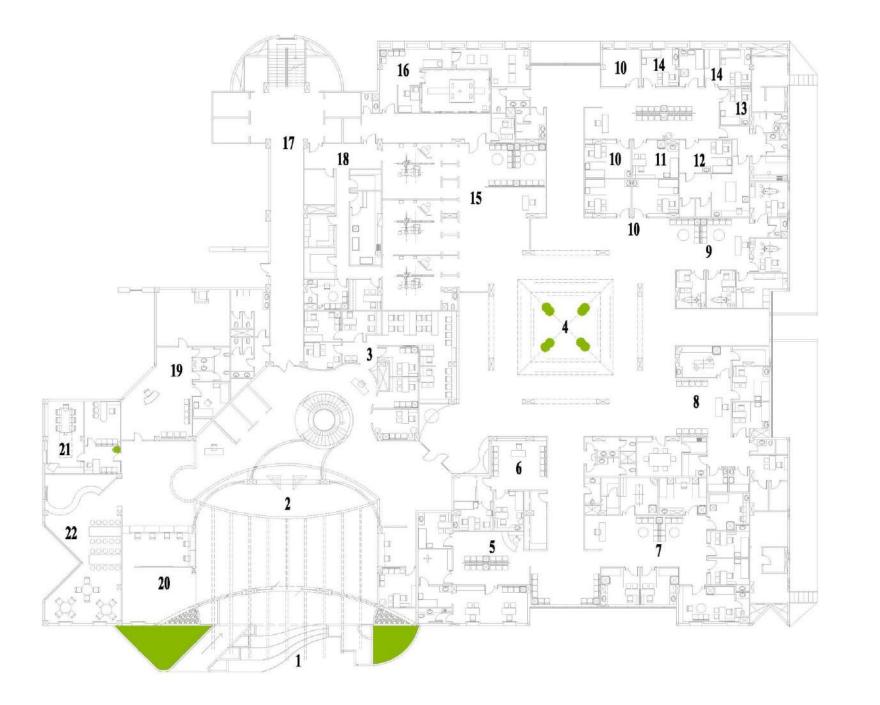

## **Ruby Hall Clinic**

Pune

## Legend-

- 1. Entrance
- 2. Foyer and Reception
- 3. Administration
- 4. Waiting
- 5. Principal Dr's Clinic
- 6. Ophthalmology dept
- 7. Cardiology dept
- 8. Orthopedic dept
- 9. Dentistry dept
- 10. Consulting
- 11. Pneumatology dept
- 12. Lithotripsy dept
- 13. Urology dept
- 14. Surgical dept
- 15. Imaging dept
- 16. Examination room
- 17. Lobby
- 18. Store and sorting
- 19. Pathology lab
- 20. Pharmacy dept
- 21. Conference room
- 22. Coffee shop