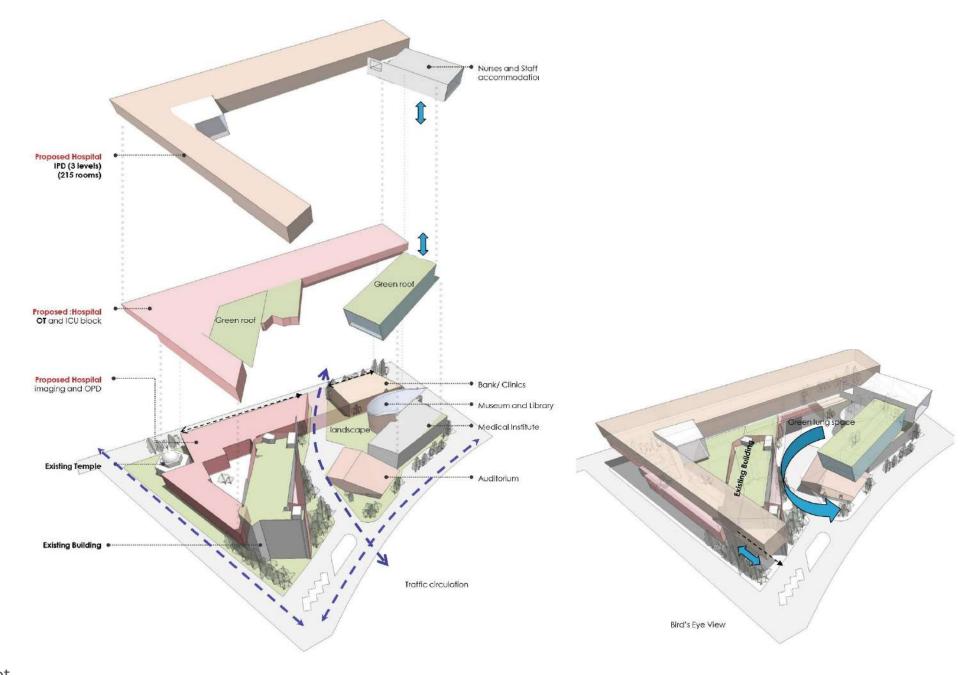

Bhagwaan Mahaveer Cancer Hospital

Jaipur





























## **Ruby Hall Clinic**

Pune





## Legend-

- 1. Entrance
- 2. Foyer and Reception
- 3. Administration
- 4. Waiting
- 5. Principal Dr's Clinic
- 6. Ophthalmology dept
- 7. Cardiology dept
- 8. Orthopedic dept
- 9. Dentistry dept
- 10. Consulting
- 11. Pneumatology dept
- 12. Lithotripsy dept
- 13. Urology dept
- 14. Surgical dept
- 15. Imaging dept
- 16. Examination room
- 17. Lobby
- 18. Store and sorting
- 19. Pathology lab
- 20. Pharmacy dept
- 21. Conference room
- 22. Coffee shop

















Vedanta Cancer Hospital and Research Center

Chattisgarh











































Gurunanal Hospital and Medical College

Mumbai