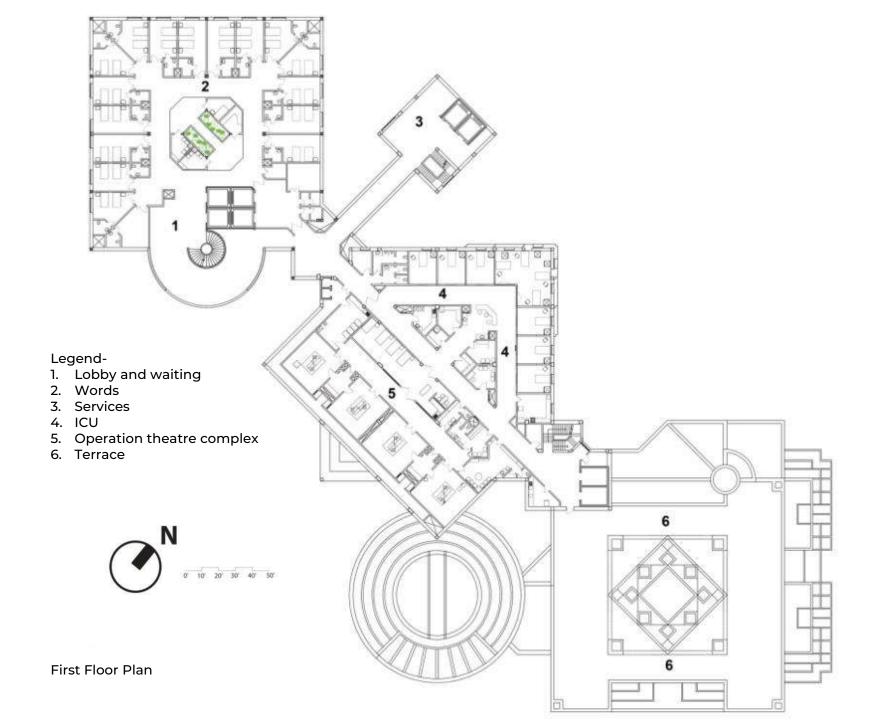

Bhagwaan Mahaveer Cancer Hospital

Jaipur





























## **Ruby Hall Clinic**

Pune





## Legend-

- 1. Entrance
- 2. Foyer and Reception
- 3. Administration
- 4. Waiting
- 5. Principal Dr's Clinic
- 6. Ophthalmology dept
- 7. Cardiology dept
- 8. Orthopedic dept
- 9. Dentistry dept
- 10. Consulting
- 11. Pneumatology dept
- 12. Lithotripsy dept
- 13. Urology dept
- 14. Surgical dept
- 15. Imaging dept
- 16. Examination room
- 17. Lobby
- 18. Store and sorting
- 19. Pathology lab
- 20. Pharmacy dept
- 21. Conference room
- 22. Coffee shop

















Vedanta Cancer Hospital and Research Center

Chattisgarh











































Gurunanal Hospital and Medical College

Mumbai