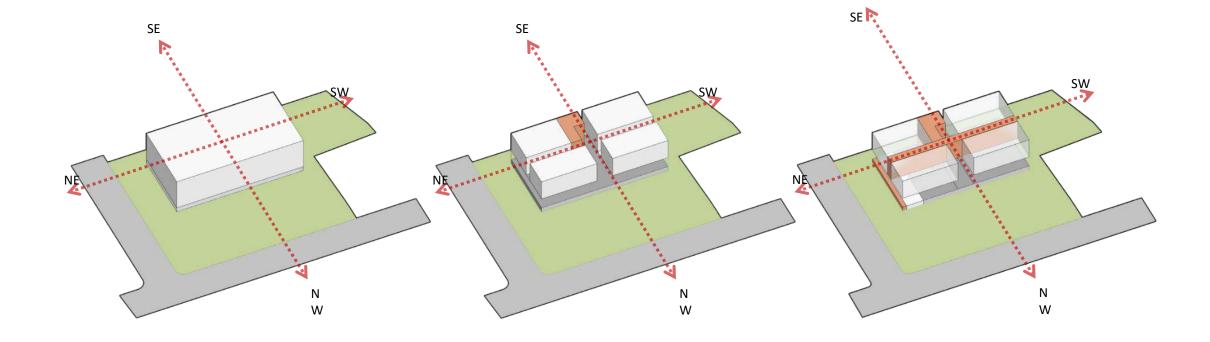

- 13. FACULTY ROOM

- 17. TOILETS

















## **Onward Novell Software Ltd**

Gaziabad



TYPICAL FLOOR PLAN



















## Adhiraj Commercial Complex

Navi Mumbai



15M WIDE ROAD LVL ± 0.00M













## Sterlite

Mumbai





























# **Marwah Center**

Andheri,Mumbai





































FATHER AND SON DUO, KAMAL MALIK AND ARJUN MALIK, THE PRACTICE HAS GLEANED FROM THE RICH HISTORIC, CUL-TURAL AND PHILOSOPHICAL PAST NOT IN A PUREL























# **UTI Office**

Mumbai

# 

### **PROPOSED**



## LEGEND

- 1. RECEPTION AND WAITING AREA
- 2. CONFERENCE ROOMS- 13 NOS.
- 3. BANK
- 4. AUDITORIUM (3 CONFERENCE ROOMS)
- 5. OFFICE AREA
- 6. CIRCULATION AND SERVICE CORE



































# Mixed Used, Meerut

Meerut





2. PLINTH

3. COMMON AREAS





2. VOIDS

3. BRIDGE





































## **Mankind Pharmaceutical Headquarters**

Delhi



























Mixed Use, Nitin Khara

Nagpur

















































## Matrubhumi Headquaters

Kerala













## Matrubhumi Office Building

Kerala