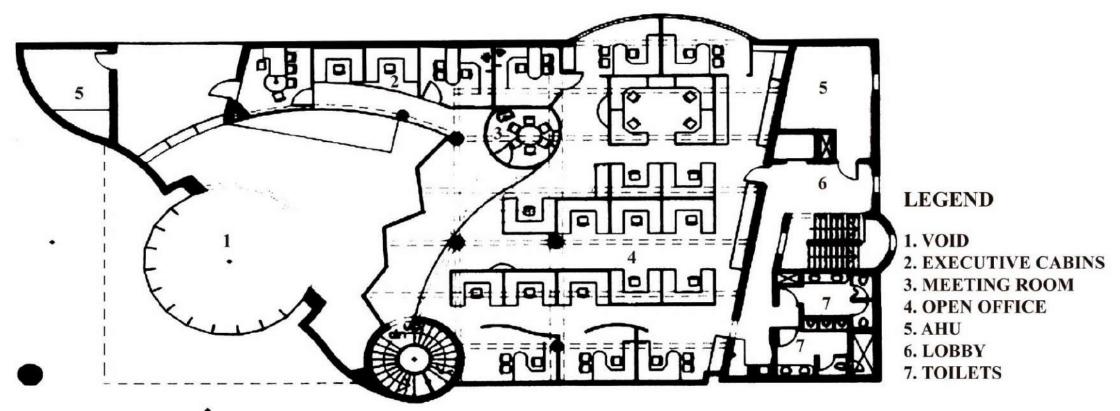

# **UTI Office**

Mumbai

# 

### **PROPOSED**

## LEGEND

- 1. RECEPTION AND WAITING AREA
- 2. CONFERENCE ROOMS- 13 NOS.
- 3. BANK
- 4. AUDITORIUM (3 CONFERENCE ROOMS)
- 5. OFFICE AREA
- 6. CIRCULATION AND SERVICE CORE