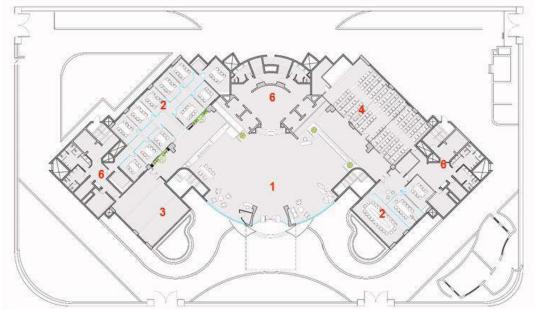

## LEGEND

- 1. RECEPTION AND WAITING AREA
- 2. CONFERENCE ROOMS- 13 NOS.
- 3. BANK
- 4. AUDITORIUM (3 CONFERENCE ROOMS)
- 5. OFFICE AREA
- 6. CIRCULATION AND SERVICE CORE