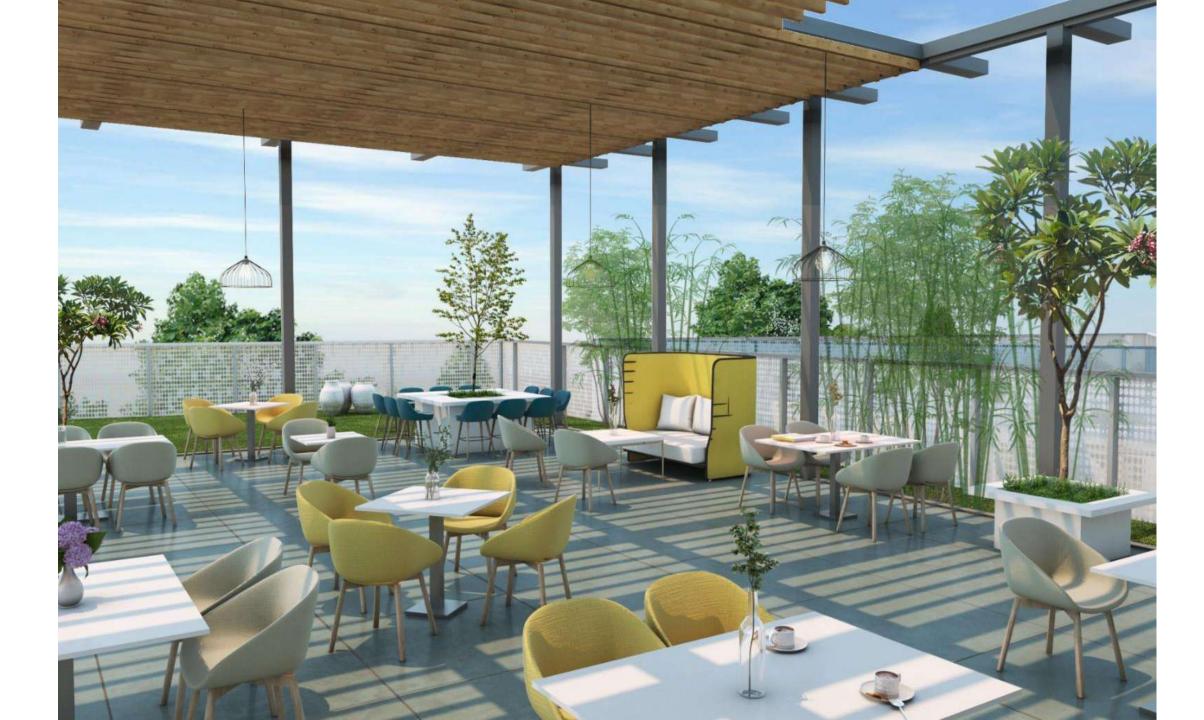

Navi Mumbai



15M WIDE ROAD LVL ± 0.00M













## Sterlite

Mumbai





























# **Marwah Center**

Andheri,Mumbai





































FATHER AND SON DUO, KAMAL MALIK AND ARJUN MALIK, THE PRACTICE HAS GLEANED FROM THE RICH HISTORIC, CUL-TURAL AND PHILOSOPHICAL PAST NOT IN A PUREL























# **UTI Office**

Mumbai

# 

### **PROPOSED**



## LEGEND

- 1. RECEPTION AND WAITING AREA
- 2. CONFERENCE ROOMS- 13 NOS.
- 3. BANK
- 4. AUDITORIUM (3 CONFERENCE ROOMS)
- 5. OFFICE AREA
- 6. CIRCULATION AND SERVICE CORE



































# Mixed Used, Meerut

Meerut





2. PLINTH

3. COMMON AREAS





2. VOIDS

3. BRIDGE





































## **Mankind Pharmaceutical Headquarters**

Delhi



























Mixed Use, Nitin Khara

Nagpur

















































## Matrubhumi Headquaters

Kerala













## Matrubhumi Office Building

Kerala