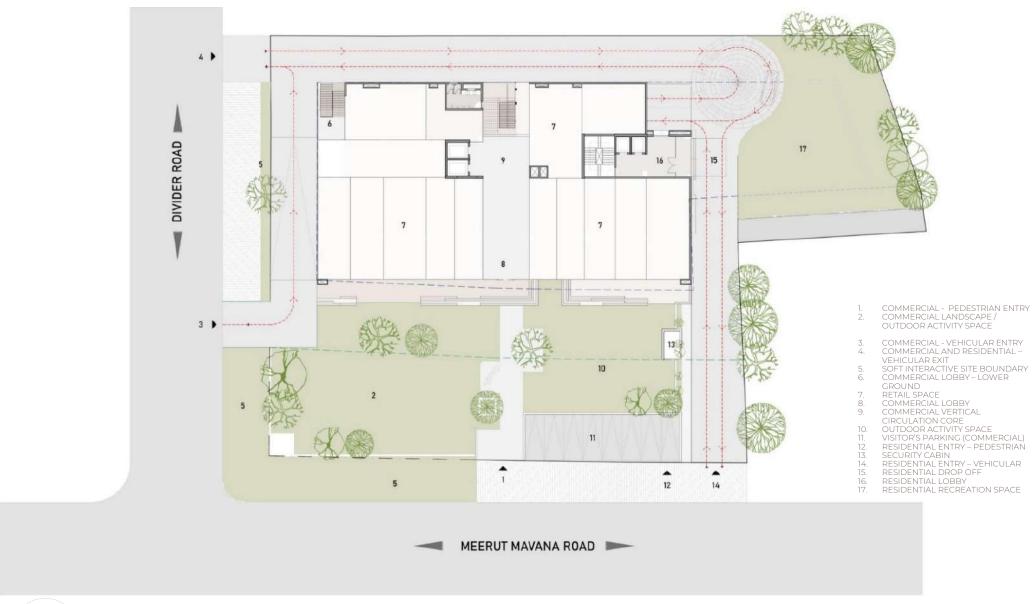

Onward Novell Software Ltd**

Gaziabad



TYPICAL FLOOR PLAN



















## Adhiraj Commercial Complex

Navi Mumbai



15M WIDE ROAD LVL ± 0.00M













## Sterlite

Mumbai





























# **Marwah Center**

Andheri,Mumbai





































FATHER AND SON DUO, KAMAL MALIK AND ARJUN MALIK, THE PRACTICE HAS GLEANED FROM THE RICH HISTORIC, CUL-TURAL AND PHILOSOPHICAL PAST NOT IN A PUREL























# **UTI Office**

Mumbai

# 

### **PROPOSED**



## LEGEND

- 1. RECEPTION AND WAITING AREA
- 2. CONFERENCE ROOMS- 13 NOS.
- 3. BANK
- 4. AUDITORIUM (3 CONFERENCE ROOMS)
- 5. OFFICE AREA
- 6. CIRCULATION AND SERVICE CORE



































# Mixed Used, Meerut

Meerut





2. PLINTH

3. COMMON AREAS





2. VOIDS

3. BRIDGE





































## **Mankind Pharmaceutical Headquarters**

Delhi



























Mixed Use, Nitin Khara

Nagpur

















































## Matrubhumi Headquaters

Kerala













## Matrubhumi Office Building

Kerala