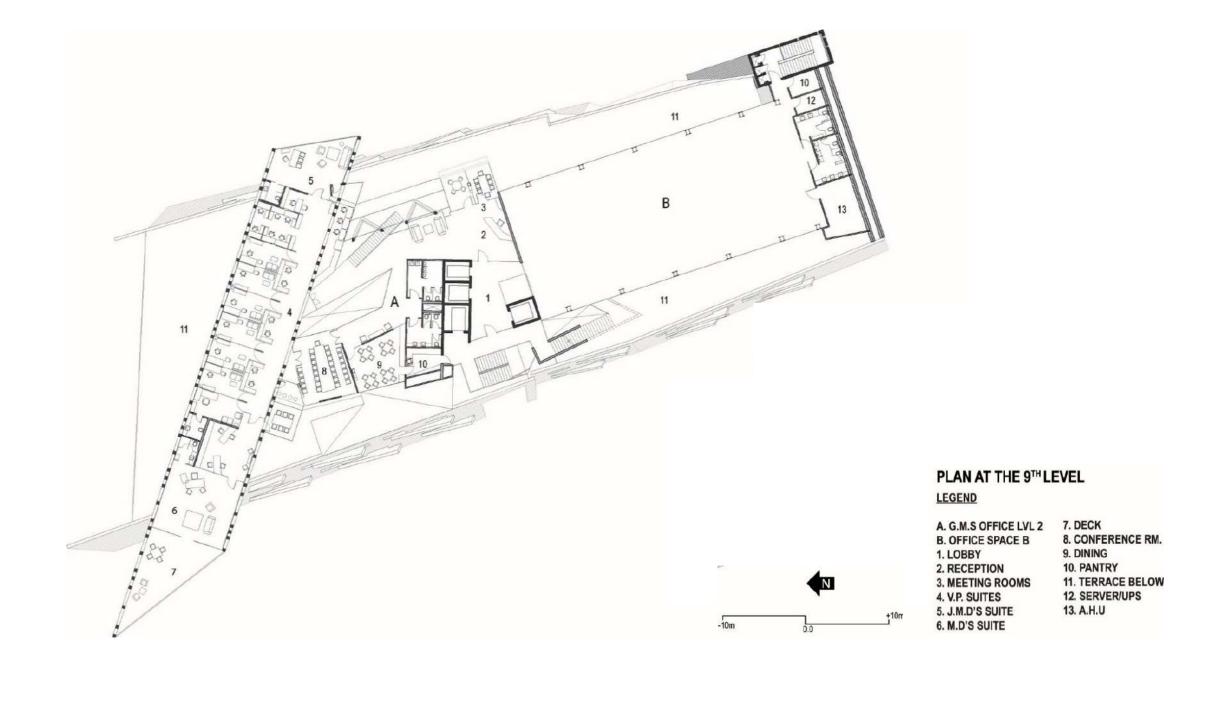

#### LEGENDS

- 1. DRIVEWAY
- 2. G.M.S LOBBY
- 3. PARKING- STILT LEVEL
- 4. MECHANICAL PARKING- BASEMENT LVL 10. G.M.S OFFICE LVL 2
- 5. SERVICE AREA

6. OFFICE SPACE

- 7. LOBBY 8. G.M.S OFFICE LVL 1 9. TERRACE
- 11. DIRECTOR'S TUBE