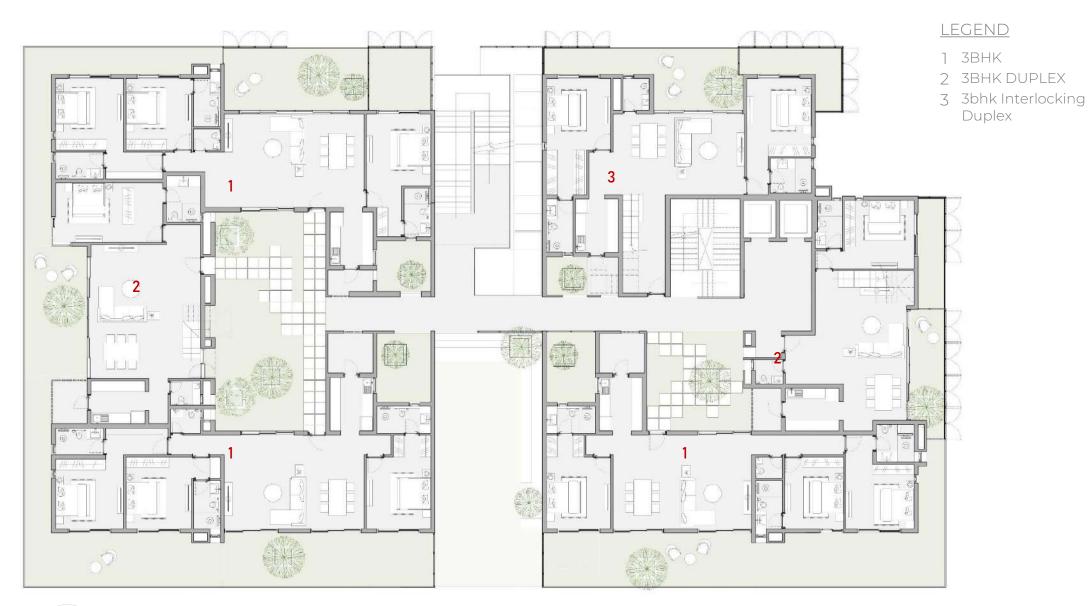

rd Novell Software Ltd**

Gaziabad



TYPICAL FLOOR PLAN



















## Adhiraj Commercial Complex

Navi Mumbai



15M WIDE ROAD LVL ± 0.00M













## Sterlite

Mumbai





























# **Marwah Center**

Andheri,Mumbai





































FATHER AND SON DUO, KAMAL MALIK AND ARJUN MALIK, THE PRACTICE HAS GLEANED FROM THE RICH HISTORIC, CUL-TURAL AND PHILOSOPHICAL PAST NOT IN A PUREL























# **UTI Office**

Mumbai

# 

### **PROPOSED**



## LEGEND

- 1. RECEPTION AND WAITING AREA
- 2. CONFERENCE ROOMS- 13 NOS.
- 3. BANK
- 4. AUDITORIUM (3 CONFERENCE ROOMS)
- 5. OFFICE AREA
- 6. CIRCULATION AND SERVICE CORE



































# Mixed Used, Meerut

Meerut





2. PLINTH

3. COMMON AREAS





2. VOIDS

3. BRIDGE





































## **Mankind Pharmaceutical Headquarters**

Delhi



























Mixed Use, Nitin Khara

Nagpur

















































## Matrubhumi Headquaters

Kerala













## Matrubhumi Office Building

Kerala