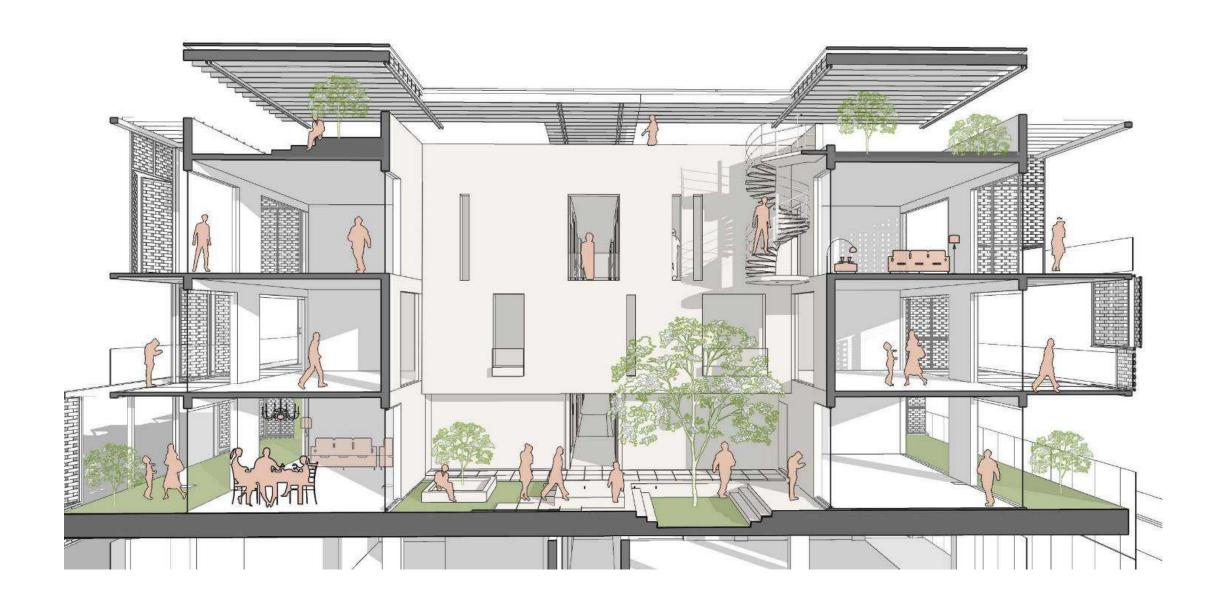

ell Software Ltd**

Gaziabad



TYPICAL FLOOR PLAN



















## Adhiraj Commercial Complex

Navi Mumbai



15M WIDE ROAD LVL ± 0.00M













## Sterlite

Mumbai





























# **Marwah Center**

Andheri,Mumbai





































FATHER AND SON DUO, KAMAL MALIK AND ARJUN MALIK, THE PRACTICE HAS GLEANED FROM THE RICH HISTORIC, CUL-TURAL AND PHILOSOPHICAL PAST NOT IN A PUREL























# **UTI Office**

Mumbai

# 

### **PROPOSED**



## LEGEND

- 1. RECEPTION AND WAITING AREA
- 2. CONFERENCE ROOMS- 13 NOS.
- 3. BANK
- 4. AUDITORIUM (3 CONFERENCE ROOMS)
- 5. OFFICE AREA
- 6. CIRCULATION AND SERVICE CORE



































# Mixed Used, Meerut

Meerut





2. PLINTH

3. COMMON AREAS





2. VOIDS

3. BRIDGE





































## **Mankind Pharmaceutical Headquarters**

Delhi



























Mixed Use, Nitin Khara

Nagpur

















































## Matrubhumi Headquaters

Kerala













## Matrubhumi Office Building

Kerala