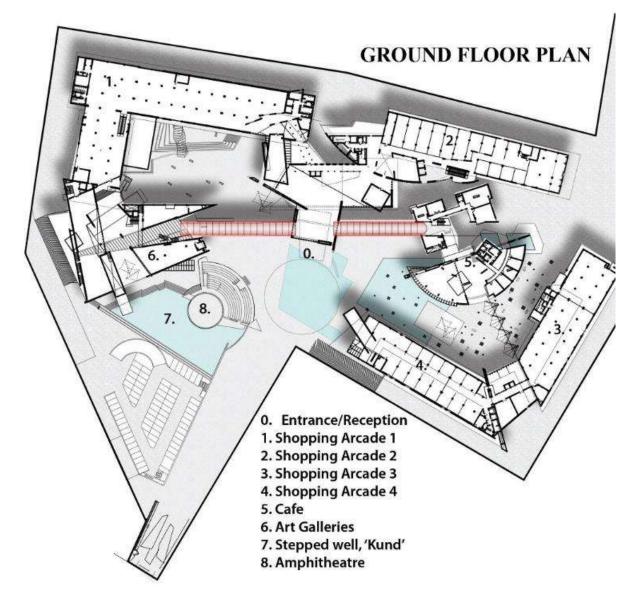

#### LEGENDS

- 1. DRIVEWAY
- 2. G.M.S LOBBY
- 3. PARKING- STILT LEVEL
- 4. MECHANICAL PARKING- BASEMENT LVL 10. G.M.S OFFICE LVL 2
- 5. SERVICE AREA

6. OFFICE SPACE

- 7. LOBBY 8. G.M.S OFFICE LVL 1 9. TERRACE
- 11. DIRECTOR'S TUBE