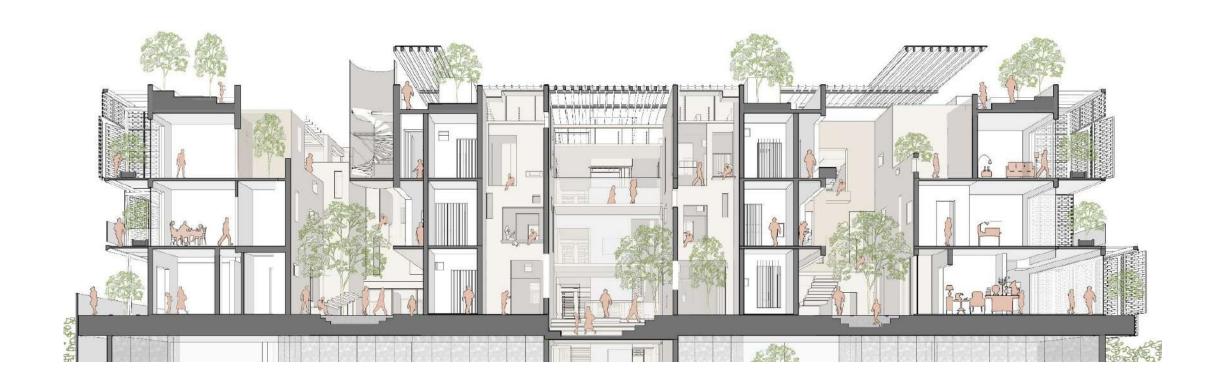

ovell Software Ltd**

Gaziabad



TYPICAL FLOOR PLAN



















## Adhiraj Commercial Complex

Navi Mumbai



15M WIDE ROAD LVL ± 0.00M













## Sterlite

Mumbai





























# **Marwah Center**

Andheri,Mumbai





































FATHER AND SON DUO, KAMAL MALIK AND ARJUN MALIK, THE PRACTICE HAS GLEANED FROM THE RICH HISTORIC, CUL-TURAL AND PHILOSOPHICAL PAST NOT IN A PUREL























# **UTI Office**

Mumbai

# 

### **PROPOSED**



## LEGEND

- 1. RECEPTION AND WAITING AREA
- 2. CONFERENCE ROOMS- 13 NOS.
- 3. BANK
- 4. AUDITORIUM (3 CONFERENCE ROOMS)
- 5. OFFICE AREA
- 6. CIRCULATION AND SERVICE CORE



































# Mixed Used, Meerut

Meerut





2. PLINTH

3. COMMON AREAS





2. VOIDS

3. BRIDGE





































## **Mankind Pharmaceutical Headquarters**

Delhi



























Mixed Use, Nitin Khara

Nagpur

















































## Matrubhumi Headquaters

Kerala













## Matrubhumi Office Building

Kerala