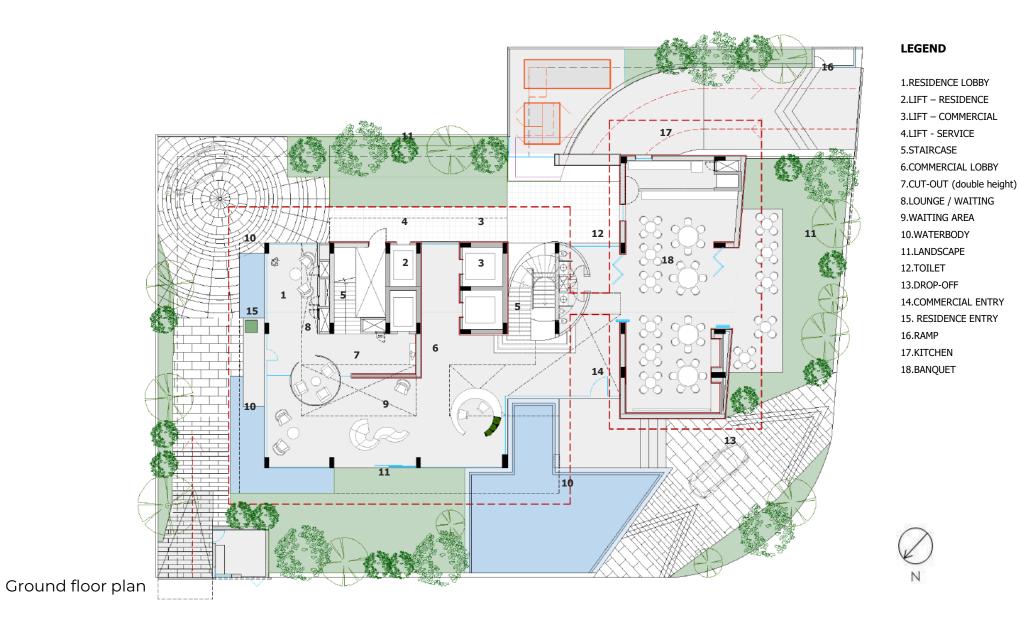

0.00M













## Sterlite

Mumbai





























# **Marwah Center**

Andheri,Mumbai





































FATHER AND SON DUO, KAMAL MALIK AND ARJUN MALIK, THE PRACTICE HAS GLEANED FROM THE RICH HISTORIC, CUL-TURAL AND PHILOSOPHICAL PAST NOT IN A PUREL























# **UTI Office**

Mumbai

# 

### **PROPOSED**



## LEGEND

- 1. RECEPTION AND WAITING AREA
- 2. CONFERENCE ROOMS- 13 NOS.
- 3. BANK
- 4. AUDITORIUM (3 CONFERENCE ROOMS)
- 5. OFFICE AREA
- 6. CIRCULATION AND SERVICE CORE



































# Mixed Used, Meerut

Meerut





2. PLINTH

3. COMMON AREAS





2. VOIDS

3. BRIDGE





































## **Mankind Pharmaceutical Headquarters**

Delhi



























Mixed Use, Nitin Khara

Nagpur

















































## Matrubhumi Headquaters

Kerala













## Matrubhumi Office Building

Kerala