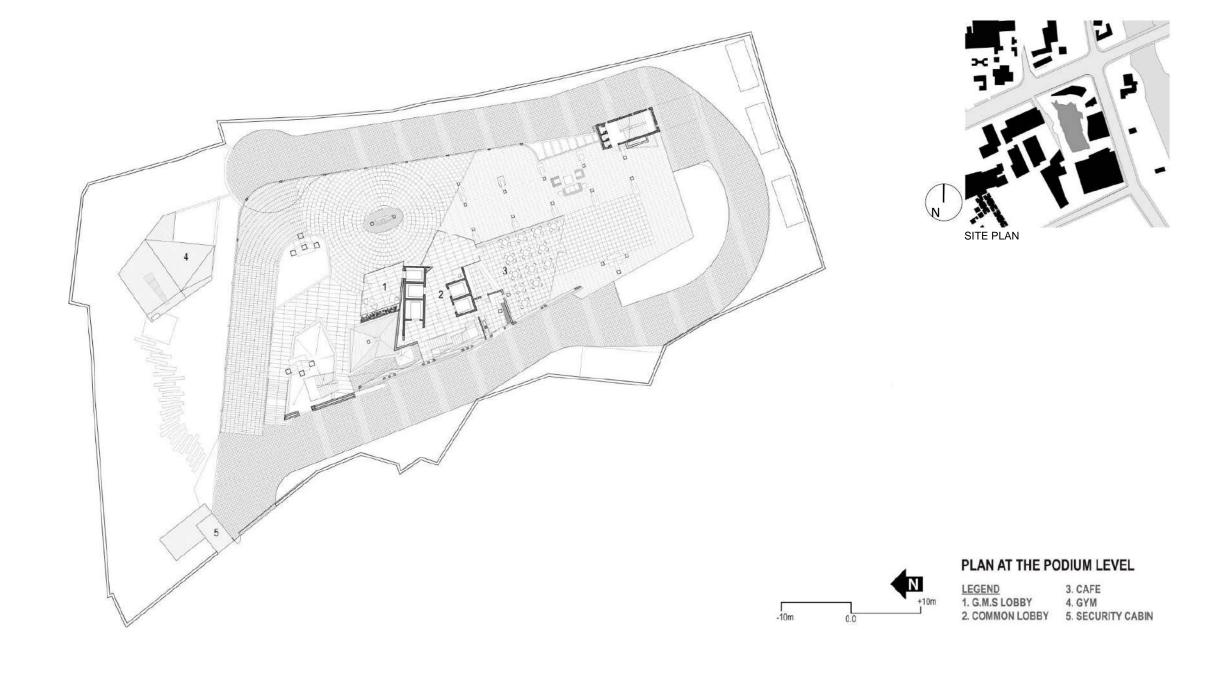

#### LEGENDS

- 1. DRIVEWAY
- 2. G.M.S LOBBY
- 3. PARKING- STILT LEVEL
- 4. MECHANICAL PARKING- BASEMENT LVL 10. G.M.S OFFICE LVL 2
- 5. SERVICE AREA

6. OFFICE SPACE

- 7. LOBBY 8. G.M.S OFFICE LVL 1 9. TERRACE
- 11. DIRECTOR'S TUBE