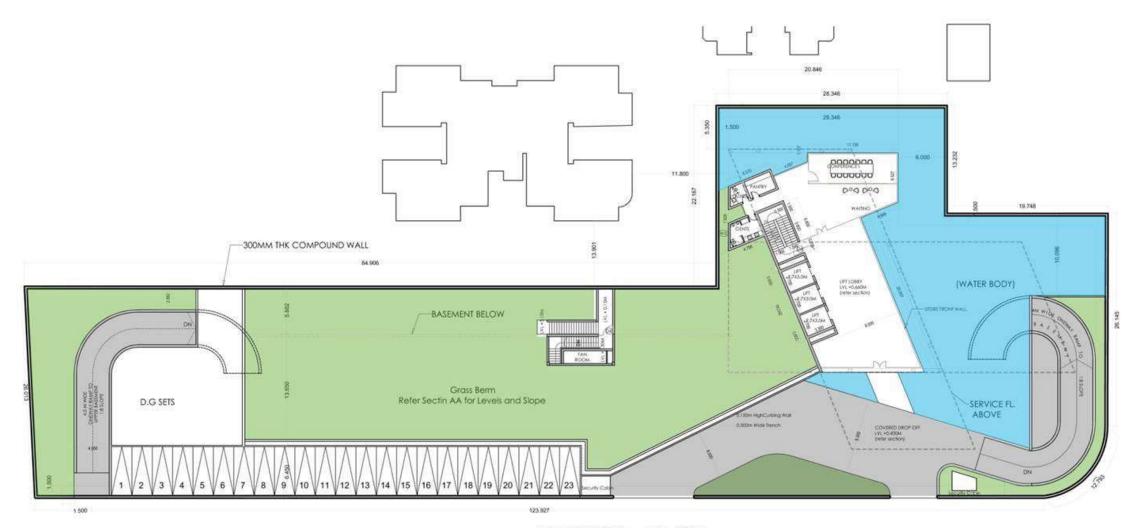

outdoors ----- cafe ----- street



### TYPICAL TRANSVERSE SECTION

#### LEGENDS

- 1. DRIVEWAY
- 2. G.M.S LOBBY
- 3. PARKING- STILT LEVEL
- 4. MECHANICAL PARKING- BASEMENT LVL 10. G.M.S OFFICE LVL 2
- 5. SERVICE AREA

6. OFFICE SPACE

- 7. LOBBY 8. G.M.S OFFICE LVL 1 9. TERRACE
- 11. DIRECTOR'S TUBE

























# Ice Factory

Mumbai





































Ishanya Expositon and Exhibition Center

Pune





















## Centre of the Moving Images

Lonavala



- 3. MUSEUM
- 4. EXHIBITION AREA

- 7. TRAINING INSTITUE DROP OFF
- 8. RECEPTION

- 12. PRACTICAL TRAINING LAB
- 13. FACULTY ROOM

- 17. TOILETS

















## **Onward Novell Software Ltd**

Gaziabad



TYPICAL FLOOR PLAN



















## Adhiraj Commercial Complex

Navi Mumbai



15M WIDE ROAD LVL ± 0.00M













## Sterlite

Mumbai





























# **Marwah Center**

Andheri,Mumbai





































FATHER AND SON DUO, KAMAL MALIK AND ARJUN MALIK, THE PRACTICE HAS GLEANED FROM THE RICH HISTORIC, CUL-TURAL AND PHILOSOPHICAL PAST NOT IN A PUREL























# **UTI Office**

Mumbai

# 

### **PROPOSED**



## LEGEND

- 1. RECEPTION AND WAITING AREA
- 2. CONFERENCE ROOMS- 13 NOS.
- 3. BANK
- 4. AUDITORIUM (3 CONFERENCE ROOMS)
- 5. OFFICE AREA
- 6. CIRCULATION AND SERVICE CORE



































# Mixed Used, Meerut

Meerut





2. PLINTH

3. COMMON AREAS





2. VOIDS

3. BRIDGE





































## **Mankind Pharmaceutical Headquarters**

Delhi



























Mixed Use,