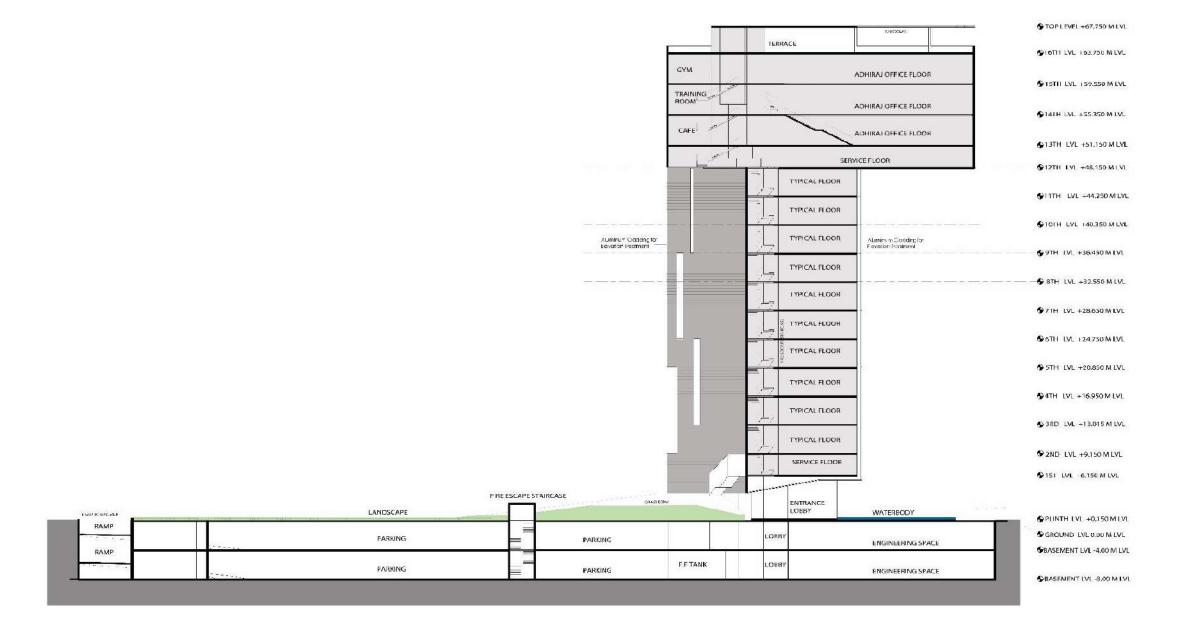

----- street



### TYPICAL TRANSVERSE SECTION

#### LEGENDS

- 1. DRIVEWAY
- 2. G.M.S LOBBY
- 3. PARKING- STILT LEVEL
- 4. MECHANICAL PARKING- BASEMENT LVL 10. G.M.S OFFICE LVL 2
- 5. SERVICE AREA

6. OFFICE SPACE

- 7. LOBBY 8. G.M.S OFFICE LVL 1 9. TERRACE
- 11. DIRECTOR'S TUBE

























# Ice Factory

Mumbai





































Ishanya Expositon and Exhibition Center

Pune





















## Centre of the Moving Images

Lonavala



- 3. MUSEUM
- 4. EXHIBITION AREA

- 7. TRAINING INSTITUE DROP OFF
- 8. RECEPTION

- 12. PRACTICAL TRAINING LAB
- 13. FACULTY ROOM

- 17. TOILETS

















## **Onward Novell Software Ltd**

Gaziabad



TYPICAL FLOOR PLAN



















## Adhiraj Commercial Complex

Navi Mumbai



15M WIDE ROAD LVL ± 0.00M













## Sterlite

Mumbai





























# **Marwah Center**

Andheri,Mumbai





































FATHER AND SON DUO, KAMAL MALIK AND ARJUN MALIK, THE PRACTICE HAS GLEANED FROM THE RICH HISTORIC, CUL-TURAL AND PHILOSOPHICAL PAST NOT IN A PUREL























# **UTI Office**

Mumbai

# 

### **PROPOSED**



## LEGEND

- 1. RECEPTION AND WAITING AREA
- 2. CONFERENCE ROOMS- 13 NOS.
- 3. BANK
- 4. AUDITORIUM (3 CONFERENCE ROOMS)
- 5. OFFICE AREA
- 6. CIRCULATION AND SERVICE CORE



































# Mixed Used, Meerut

Meerut





2. PLINTH

3. COMMON AREAS





2. VOIDS

3. BRIDGE





































## **Mankind Pharmaceutical Headquarters**

Delhi



























Mixed Use, Nitin Khara

Nagpur