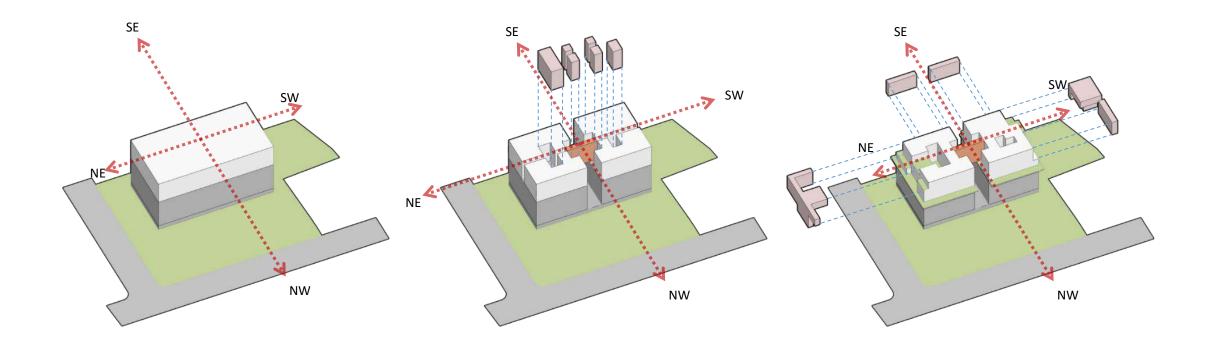

TS

















## **Onward Novell Software Ltd**

Gaziabad



TYPICAL FLOOR PLAN



















## Adhiraj Commercial Complex

Navi Mumbai



15M WIDE ROAD LVL ± 0.00M













## Sterlite

Mumbai





























# **Marwah Center**

Andheri,Mumbai





































FATHER AND SON DUO, KAMAL MALIK AND ARJUN MALIK, THE PRACTICE HAS GLEANED FROM THE RICH HISTORIC, CUL-TURAL AND PHILOSOPHICAL PAST NOT IN A PUREL























# **UTI Office**

Mumbai

# 

### **PROPOSED**



## LEGEND

- 1. RECEPTION AND WAITING AREA
- 2. CONFERENCE ROOMS- 13 NOS.
- 3. BANK
- 4. AUDITORIUM (3 CONFERENCE ROOMS)
- 5. OFFICE AREA
- 6. CIRCULATION AND SERVICE CORE



































# Mixed Used, Meerut

Meerut





2. PLINTH

3. COMMON AREAS





2. VOIDS

3. BRIDGE





































## **Mankind Pharmaceutical Headquarters**

Delhi



























Mixed Use, Nitin Khara

Nagpur

















































## Matrubhumi Headquaters

Kerala













## Matrubhumi Office Building

Kerala