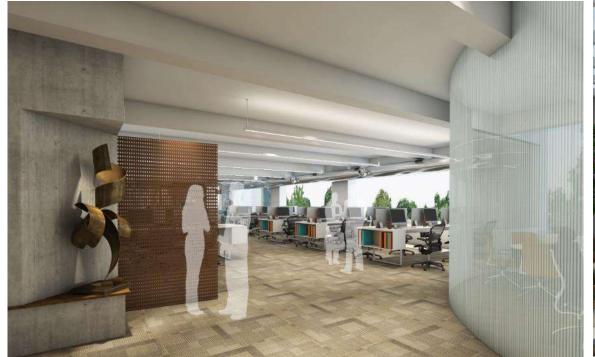

## **GMS Grande Palladium**

BKC,Mumbai

#### LEGENDS

- 1. DRIVEWAY
- 2. G.M.S LOBBY
- 3. PARKING- STILT LEVEL
- 4. MECHANICAL PARKING- BASEMENT LVL 10. G.M.S OFFICE LVL 2
- 5. SERVICE AREA

6. OFFICE SPACE

- 7. LOBBY 8. G.M.S OFFICE LVL 1 9. TERRACE
- 11. DIRECTOR'S TUBE