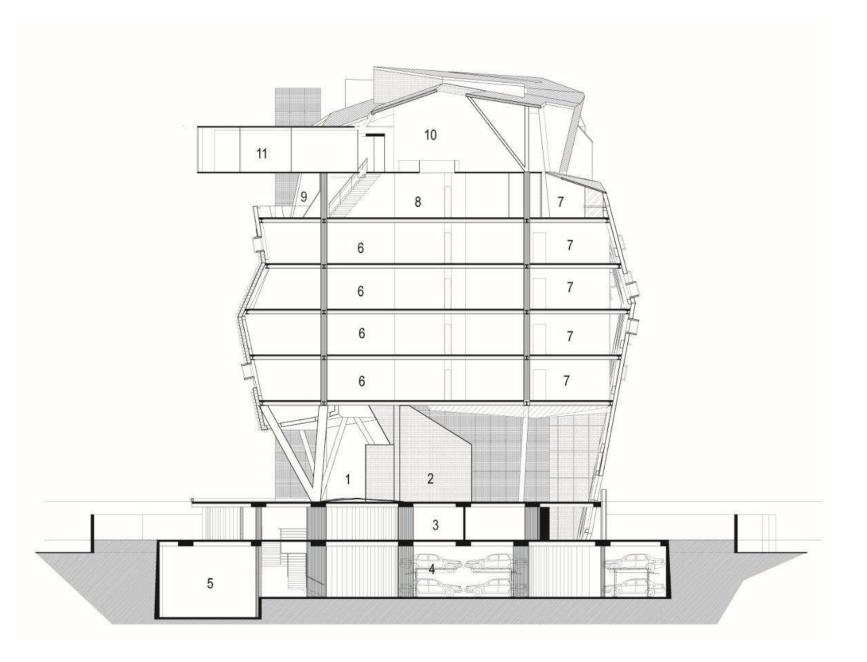

## **GMS Grande Palladium**

BKC,Mumbai

### TYPICAL TRANSVERSE SECTION

#### LEGENDS

- 1. DRIVEWAY
- 2. G.M.S LOBBY
- 3. PARKING- STILT LEVEL
- 4. MECHANICAL PARKING- BASEMENT LVL 10. G.M.S OFFICE LVL 2
- 5. SERVICE AREA

6. OFFICE SPACE

- 7. LOBBY 8. G.M.S OFFICE LVL 1 9. TERRACE
- 11. DIRECTOR'S TUBE