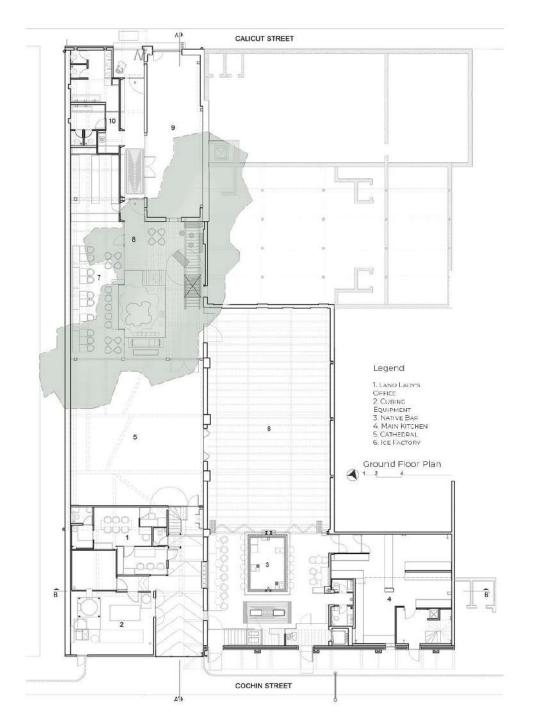

## **GMS Grande Palladium**

BKC,Mumbai

#### **EVOLUTION DIAGRAM**















outdoors ----- cafe ----- street



### TYPICAL TRANSVERSE SECTION

#### LEGENDS

- 1. DRIVEWAY
- 2. G.M.S LOBBY
- 3. PARKING- STILT LEVEL
- 4. MECHANICAL PARKING- BASEMENT LVL 10. G.M.S OFFICE LVL 2
- 5. SERVICE AREA

6. OFFICE SPACE

- 7. LOBBY 8. G.M.S OFFICE LVL 1 9. TERRACE
- 11. DIRECTOR'S TUBE

























# Ice Factory

Mumbai





































Ishanya Expositon and Exhibition Center

Pune





















## Centre of the Moving Images

Lonavala



- 3. MUSEUM
- 4. EXHIBITION AREA

- 7. TRAINING INSTITUE DROP OFF
- 8. RECEPTION

- 12. PRACTICAL TRAINING LAB
- 13. FACULTY ROOM

- 17. TOILETS

















## **Onward Novell Software Ltd**

Gaziabad



TYPICAL FLOOR PLAN



















## Adhiraj Commercial Complex

Navi Mumbai



15M WIDE ROAD LVL ± 0.00M













## Sterlite

Mumbai





























# **Marwah Center**

Andheri,Mumbai





































FATHER AND SON DUO, KAMAL MALIK AND ARJUN MALIK, THE PRACTICE HAS GLEANED FROM THE RICH HISTORIC, CUL-TURAL AND PHILOSOPHICAL PAST NOT IN A PUREL























# **UTI Office**

Mumbai

#