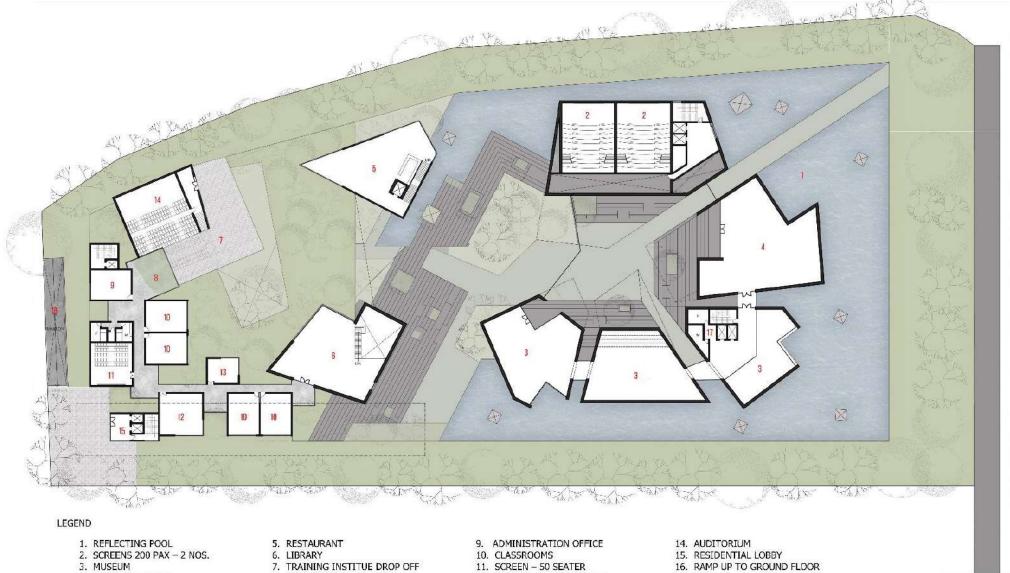

## Centre of the Moving Images

Lonavala

- 3. MUSEUM
- 4. EXHIBITION AREA

- 7. TRAINING INSTITUE DROP OFF
- 8. RECEPTION

- 12. PRACTICAL TRAINING LAB
- 13. FACULTY ROOM

- 17. TOILETS