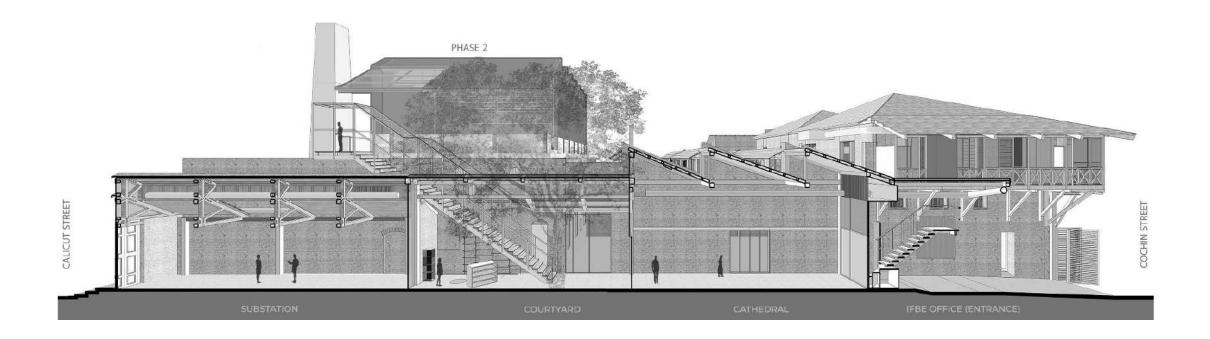

## **GMS Grande Palladium**

BKC,Mumbai

#### **EVOLUTION DIAGRAM**















outdoors ----- cafe ----- street



### TYPICAL TRANSVERSE SECTION

#### LEGENDS

- 1. DRIVEWAY
- 2. G.M.S LOBBY
- 3. PARKING- STILT LEVEL
- 4. MECHANICAL PARKING- BASEMENT LVL 10. G.M.S OFFICE LVL 2
- 5. SERVICE AREA

6. OFFICE SPACE

- 7. LOBBY 8. G.M.S OFFICE LVL 1 9. TERRACE
- 11. DIRECTOR'S TUBE

























# Ice Factory

Mumbai





































Ishanya Expositon and Exhibition Center

Pune





















## Centre of the Moving Images

Lonavala



- 3. MUSEUM
- 4. EXHIBITION AREA

- 7. TRAINING INSTITUE DROP OFF
- 8. RECEPTION

- 12. PRACTICAL TRAINING LAB
- 13. FACULTY ROOM

- 17. TOILETS

















## **Onward Novell Software Ltd**

Gaziabad



TYPICAL FLOOR PLAN



















## Adhiraj Commercial Complex

Navi Mumbai



15M WIDE ROAD LVL ± 0.00M













## Sterlite

Mumbai





























# **Marwah Center**

Andheri,Mumbai





































FATHER AND SON DUO, KAMAL MALIK AND ARJUN MALIK, THE PRACTICE HAS GLEANED FROM THE RICH HISTORIC, CUL-TURAL AND PHILOSOPHICAL PAST NOT IN A PUREL























# **UTI Office**

Mumbai

# 

### **