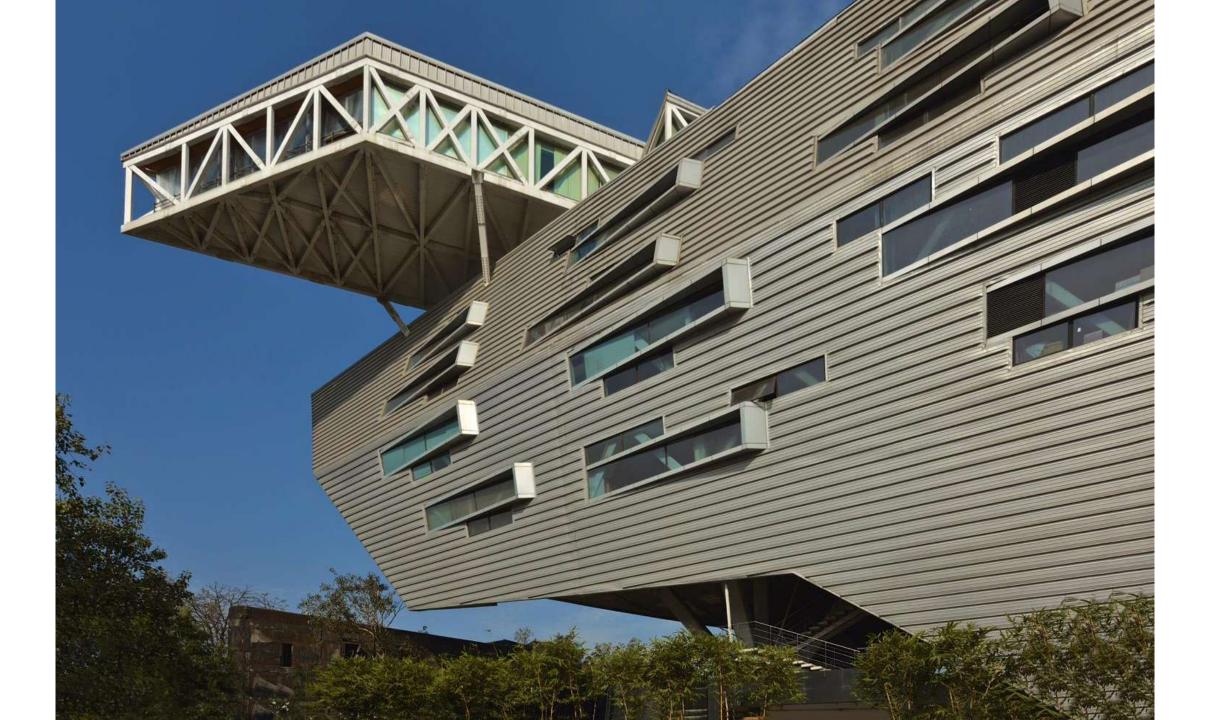

## **GMS Grande Palladium**

BKC,Mumbai

#### **EVOLUTION DIAGRAM**

outdoors ----- cafe ----- street

### TYPICAL TRANSVERSE SECTION

#### LEGENDS

- 1. DRIVEWAY
- 2. G.M.S LOBBY
- 3. PARKING- STILT LEVEL
- 4. MECHANICAL PARKING- BASEMENT LVL 10. G.M.S OFFICE LVL 2
- 5. SERVICE AREA

6. OFFICE SPACE

- 7. LOBBY 8. G.M.S OFFICE LVL 1 9. TERRACE
- 11. DIRECTOR'S TUBE