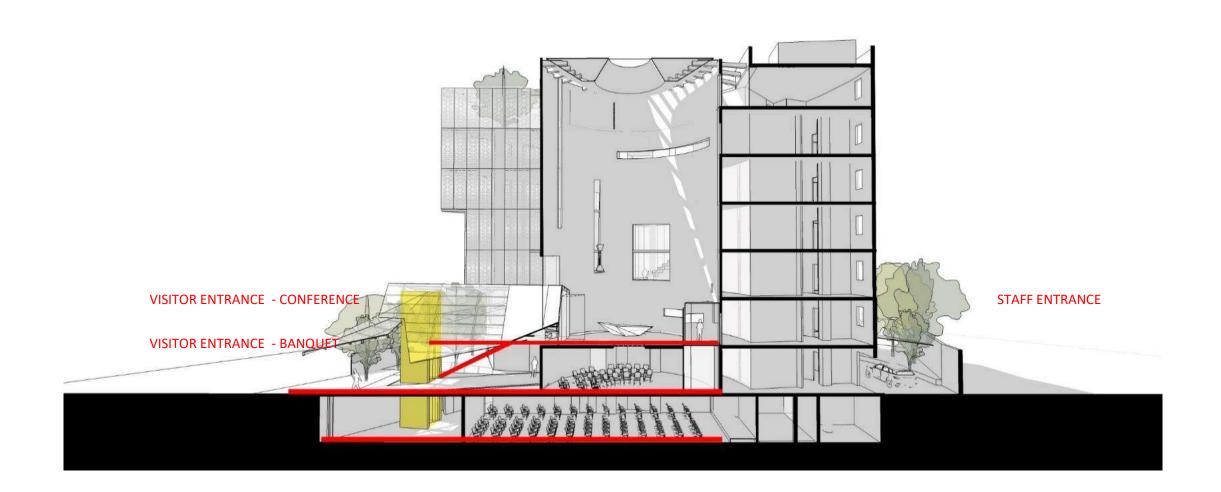

# **UTI Office**

Mumbai

## LEGEND

- 1. RECEPTION AND WAITING AREA
- 2. CONFERENCE ROOMS- 13 NOS.
- 3. BANK
- 4. AUDITORIUM (3 CONFERENCE ROOMS)
- 5. OFFICE AREA
- 6. CIRCULATION AND SERVICE CORE