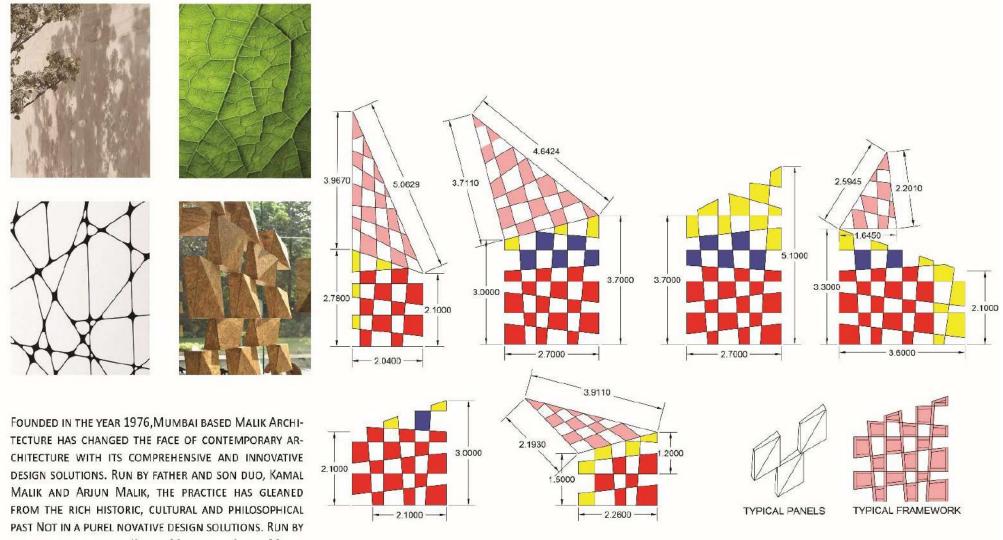

# **Marwah Center**

Andheri,Mumbai

FATHER AND SON DUO, KAMAL MALIK AND ARJUN MALIK, THE PRACTICE HAS GLEANED FROM THE RICH HISTORIC, CUL-TURAL AND PHILOSOPHICAL PAST NOT IN A PUREL