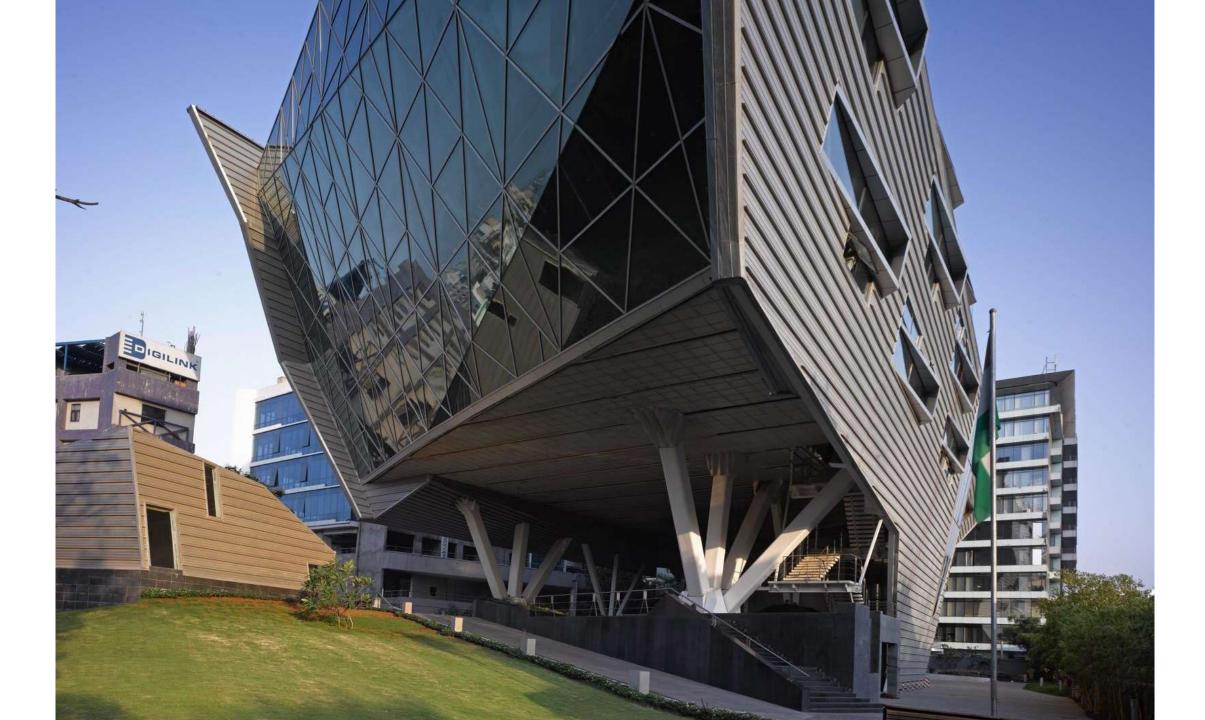

## **GMS Grande Palladium**

BKC,Mumbai

#### **EVOLUTION DIAGRAM**

outdoors ----- cafe ----- street

### TYPICAL TRANSVERSE SECTION

#### LEGENDS

- 1. DRIVEWAY
- 2. G.M.S LOBBY
- 3. PARKING- STILT LEVEL
- 4. MECHANICAL PARKING- BASEMENT LVL 10. G.M.S OFFICE LVL 2
- 5. SERVICE AREA

6. OFFICE SPACE

- 7. LOBBY 8. G.M.S OFFICE LVL 1 9. TERRACE
- 11. DIRECTOR'S TUBE