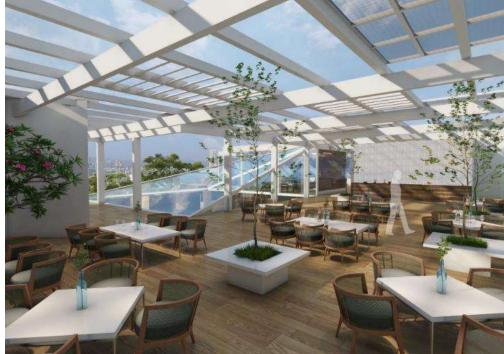

## **GMS Grande Palladium**

BKC,Mumbai

#### LEGENDS

- 1. DRIVEWAY
- 2. G.M.S LOBBY
- 3. PARKING- STILT LEVEL
- 4. MECHANICAL PARKING- BASEMENT LVL 10. G.M.S OFFICE LVL 2
- 5. SERVICE AREA

6. OFFICE SPACE

- 7. LOBBY 8. G.M.S OFFICE LVL 1 9. TERRACE
- 11. DIRECTOR'S TUBE