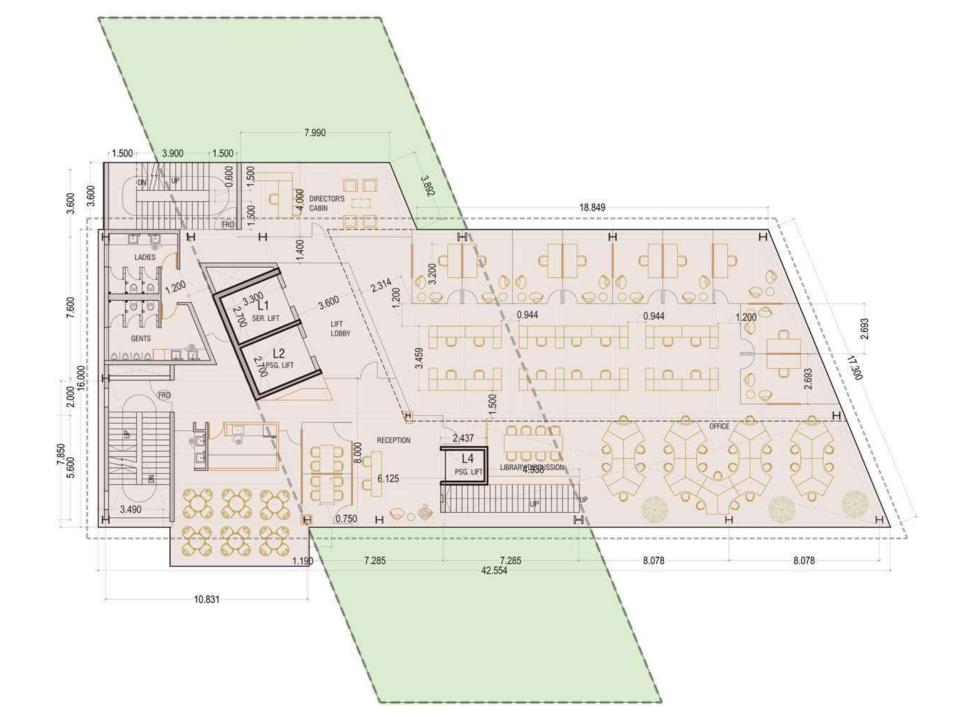

fe ----- street



### TYPICAL TRANSVERSE SECTION

#### LEGENDS

- 1. DRIVEWAY
- 2. G.M.S LOBBY
- 3. PARKING- STILT LEVEL
- 4. MECHANICAL PARKING- BASEMENT LVL 10. G.M.S OFFICE LVL 2
- 5. SERVICE AREA

6. OFFICE SPACE

- 7. LOBBY 8. G.M.S OFFICE LVL 1 9. TERRACE
- 11. DIRECTOR'S TUBE

























# Ice Factory

Mumbai





































Ishanya Expositon and Exhibition Center

Pune





















## Centre of the Moving Images

Lonavala



- 3. MUSEUM
- 4. EXHIBITION AREA

- 7. TRAINING INSTITUE DROP OFF
- 8. RECEPTION

- 12. PRACTICAL TRAINING LAB
- 13. FACULTY ROOM

- 17. TOILETS

















## **Onward Novell Software Ltd**

Gaziabad



TYPICAL FLOOR PLAN



















## Adhiraj Commercial Complex

Navi Mumbai



15M WIDE ROAD LVL ± 0.00M













## Sterlite

Mumbai





























# **Marwah Center**

Andheri,Mumbai





































FATHER AND SON DUO, KAMAL MALIK AND ARJUN MALIK, THE PRACTICE HAS GLEANED FROM THE RICH HISTORIC, CUL-TURAL AND PHILOSOPHICAL PAST NOT IN A PUREL























# **UTI Office**

Mumbai

# 

### **PROPOSED**



## LEGEND

- 1. RECEPTION AND WAITING AREA
- 2. CONFERENCE ROOMS- 13 NOS.
- 3. BANK
- 4. AUDITORIUM (3 CONFERENCE ROOMS)
- 5. OFFICE AREA
- 6. CIRCULATION AND SERVICE CORE



































# Mixed Used, Meerut

Meerut





2. PLINTH

3. COMMON AREAS





2. VOIDS

3. BRIDGE





































## **Mankind Pharmaceutical Headquarters**

Delhi



























Mixed Use, Nitin Khara

Nagpur