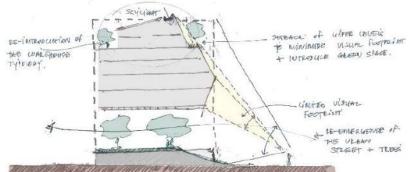

#### **EVOLUTION DIAGRAM**

outdoors ----- cafe ----- street

### TYPICAL TRANSVERSE SECTION

#### LEGENDS

- 1. DRIVEWAY
- 2. G.M.S LOBBY
- 3. PARKING- STILT LEVEL
- 4. MECHANICAL PARKING- BASEMENT LVL 10. G.M.S OFFICE LVL 2
- 5. SERVICE AREA

6. OFFICE SPACE

- 7. LOBBY 8. G.M.S OFFICE LVL 1 9. TERRACE
- 11. DIRECTOR'S TUBE