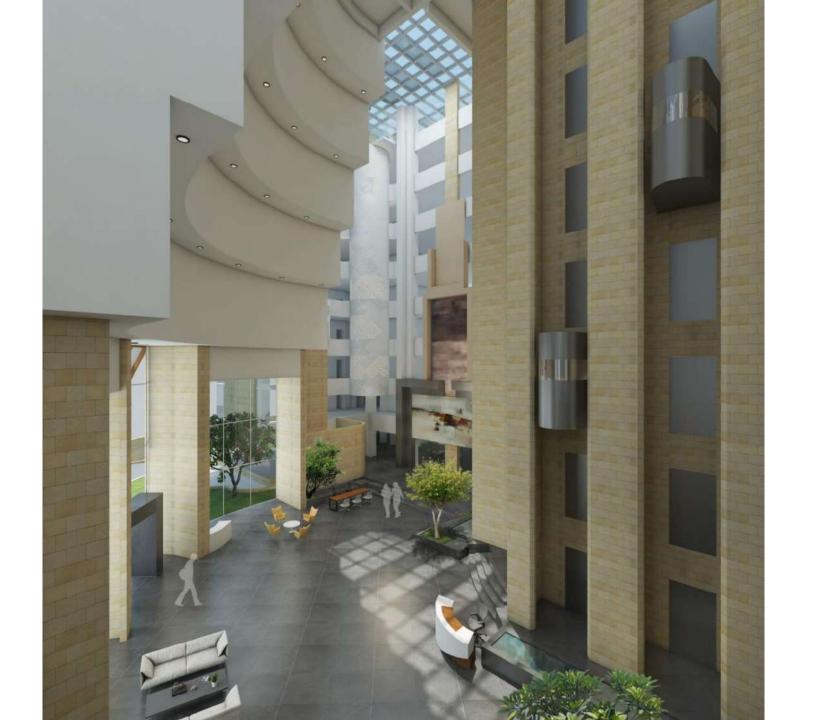

## **GMS Grande Palladium**

BKC,Mumbai

#### LEGENDS

- 1. DRIVEWAY
- 2. G.M.S LOBBY
- 3. PARKING- STILT LEVEL
- 4. MECHANICAL PARKING- BASEMENT LVL 10. G.M.S OFFICE LVL 2
- 5. SERVICE AREA

6. OFFICE SPACE

- 7. LOBBY 8. G.M.S OFFICE LVL 1 9. TERRACE
- 11. DIRECTOR'S TUBE