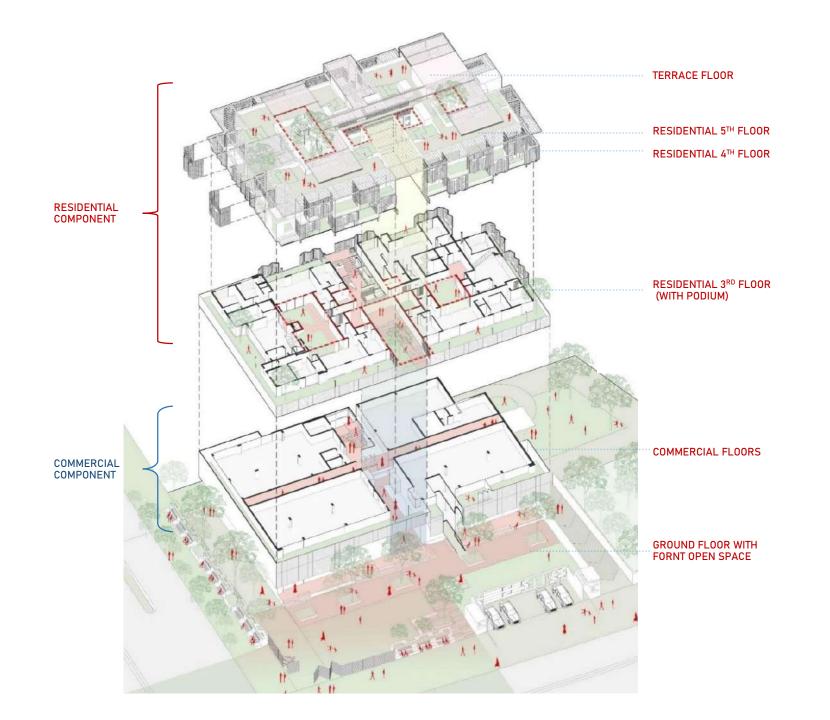

l Software Ltd**

Gaziabad



TYPICAL FLOOR PLAN



















## Adhiraj Commercial Complex

Navi Mumbai



15M WIDE ROAD LVL ± 0.00M













## Sterlite

Mumbai





























# **Marwah Center**

Andheri,Mumbai





































FATHER AND SON DUO, KAMAL MALIK AND ARJUN MALIK, THE PRACTICE HAS GLEANED FROM THE RICH HISTORIC, CUL-TURAL AND PHILOSOPHICAL PAST NOT IN A PUREL























# **UTI Office**

Mumbai

# 

### **PROPOSED**



## LEGEND

- 1. RECEPTION AND WAITING AREA
- 2. CONFERENCE ROOMS- 13 NOS.
- 3. BANK
- 4. AUDITORIUM (3 CONFERENCE ROOMS)
- 5. OFFICE AREA
- 6. CIRCULATION AND SERVICE CORE



































# Mixed Used, Meerut

Meerut





2. PLINTH

3. COMMON AREAS





2. VOIDS

3. BRIDGE





































## **Mankind Pharmaceutical Headquarters**

Delhi



























Mixed Use, Nitin Khara

Nagpur

















































## Matrubhumi Headquaters

Kerala













## Matrubhumi Office Building

Kerala