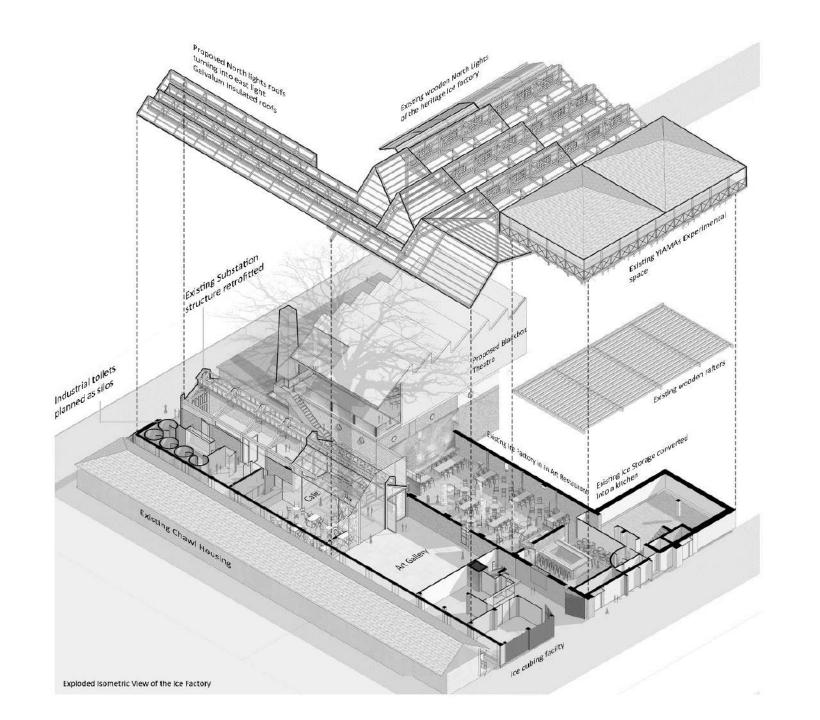

## **GMS Grande Palladium**

BKC,Mumbai

#### **EVOLUTION DIAGRAM**















outdoors ----- cafe ----- street



### TYPICAL TRANSVERSE SECTION

#### LEGENDS

- 1. DRIVEWAY
- 2. G.M.S LOBBY
- 3. PARKING- STILT LEVEL
- 4. MECHANICAL PARKING- BASEMENT LVL 10. G.M.S OFFICE LVL 2
- 5. SERVICE AREA

6. OFFICE SPACE

- 7. LOBBY 8. G.M.S OFFICE LVL 1 9. TERRACE
- 11. DIRECTOR'S TUBE

























# Ice Factory

Mumbai





































Ishanya Expositon and Exhibition Center

Pune





















## Centre of the Moving Images

Lonavala



- 3. MUSEUM
- 4. EXHIBITION AREA

- 7. TRAINING INSTITUE DROP OFF
- 8. RECEPTION

- 12. PRACTICAL TRAINING LAB
- 13. FACULTY ROOM

- 17. TOILETS

















## **Onward Novell Software Ltd**

Gaziabad



TYPICAL FLOOR PLAN



















## Adhiraj Commercial Complex

Navi Mumbai



15M WIDE ROAD LVL ± 0.00M













## Sterlite

Mumbai





























# **Marwah Center**

Andheri,Mumbai





































FATHER AND SON DUO, KAMAL MALIK AND ARJUN MALIK, THE PRACTICE HAS GLEANED FROM THE RICH HISTORIC, CUL-TURAL AND PHILOSOPHICAL PAST NOT IN A PUREL























# **UTI Office**

Mumbai

# 

### **PROP