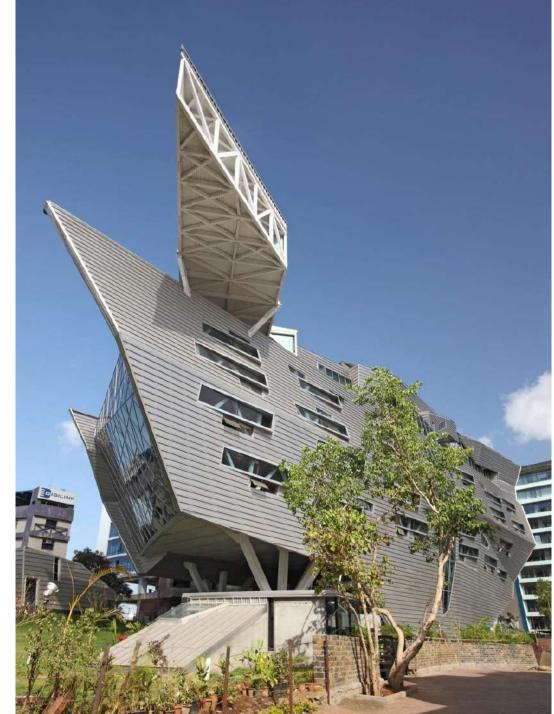

## **GMS Grande Palladium**

BKC,Mumbai

#### **EVOLUTION DIAGRAM**

outdoors ----- cafe ----- street

### TYPICAL TRANSVERSE SECTION

#### LEGENDS

- 1. DRIVEWAY
- 2. G.M.S LOBBY
- 3. PARKING- STILT LEVEL
- 4. MECHANICAL PARKING- BASEMENT LVL 10. G.M.S OFFICE LVL 2
- 5. SERVICE AREA

6. OFFICE SPACE

- 7. LOBBY 8. G.M.S OFFICE LVL 1 9. TERRACE
- 11. DIRECTOR'S TUBE