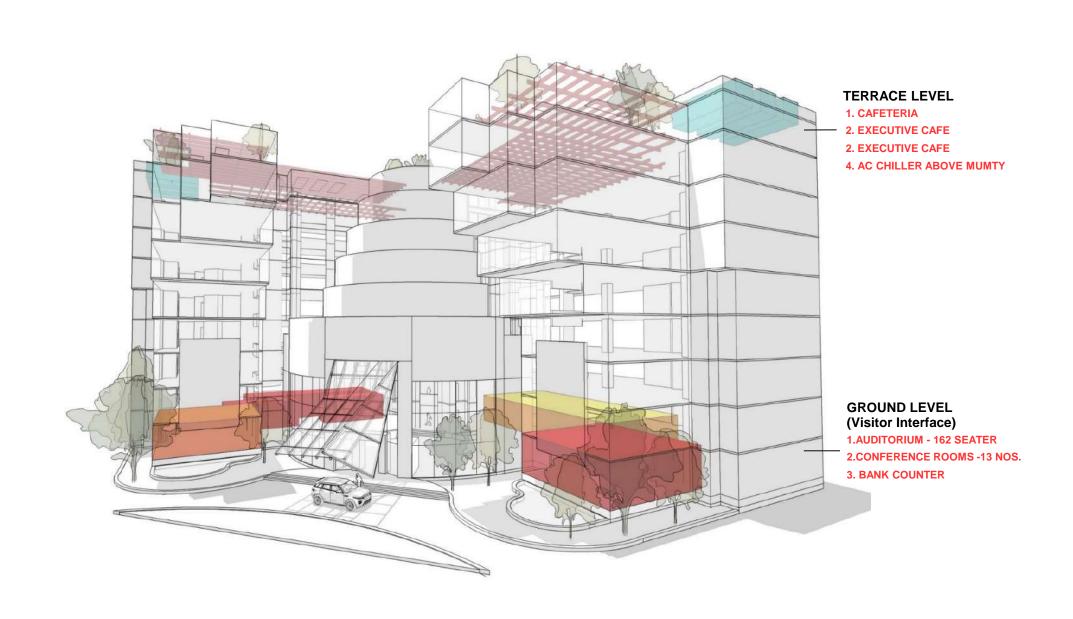

### **PROPOSED**

## LEGEND

- 1. RECEPTION AND WAITING AREA
- 2. CONFERENCE ROOMS- 13 NOS.
- 3. BANK
- 4. AUDITORIUM (3 CONFERENCE ROOMS)
- 5. OFFICE AREA
- 6. CIRCULATION AND SERVICE CORE