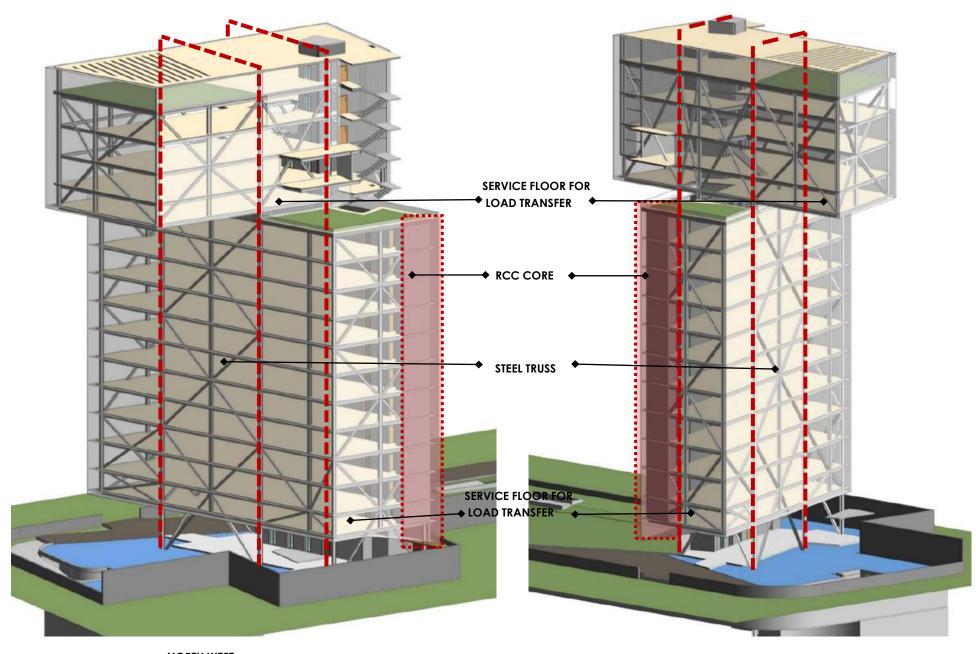

---- street



### TYPICAL TRANSVERSE SECTION

#### LEGENDS

- 1. DRIVEWAY
- 2. G.M.S LOBBY
- 3. PARKING- STILT LEVEL
- 4. MECHANICAL PARKING- BASEMENT LVL 10. G.M.S OFFICE LVL 2
- 5. SERVICE AREA

6. OFFICE SPACE

- 7. LOBBY 8. G.M.S OFFICE LVL 1 9. TERRACE
- 11. DIRECTOR'S TUBE

























# Ice Factory

Mumbai





































Ishanya Expositon and Exhibition Center

Pune





















## Centre of the Moving Images

Lonavala



- 3. MUSEUM
- 4. EXHIBITION AREA

- 7. TRAINING INSTITUE DROP OFF
- 8. RECEPTION

- 12. PRACTICAL TRAINING LAB
- 13. FACULTY ROOM

- 17. TOILETS

















## **Onward Novell Software Ltd**

Gaziabad



TYPICAL FLOOR PLAN



















## Adhiraj Commercial Complex

Navi Mumbai



15M WIDE ROAD LVL ± 0.00M













## Sterlite

Mumbai





























# **Marwah Center**

Andheri,Mumbai





































FATHER AND SON DUO, KAMAL MALIK AND ARJUN MALIK, THE PRACTICE HAS GLEANED FROM THE RICH HISTORIC, CUL-TURAL AND PHILOSOPHICAL PAST NOT IN A PUREL























# **UTI Office**

Mumbai

# 

### **PROPOSED**



## LEGEND

- 1. RECEPTION AND WAITING AREA
- 2. CONFERENCE ROOMS- 13 NOS.
- 3. BANK
- 4. AUDITORIUM (3 CONFERENCE ROOMS)
- 5. OFFICE AREA
- 6. CIRCULATION AND SERVICE CORE



































# Mixed Used, Meerut

Meerut





2. PLINTH

3. COMMON AREAS





2. VOIDS

3. BRIDGE





































## **Mankind Pharmaceutical Headquarters**

Delhi



























Mixed Use, Nitin Khara

Nagpur