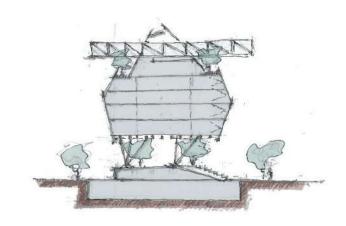

### TYPICAL TRANSVERSE SECTION

#### LEGENDS

- 1. DRIVEWAY
- 2. G.M.S LOBBY
- 3. PARKING- STILT LEVEL
- 4. MECHANICAL PARKING- BASEMENT LVL 10. G.M.S OFFICE LVL 2
- 5. SERVICE AREA

6. OFFICE SPACE

- 7. LOBBY 8. G.M.S OFFICE LVL 1 9. TERRACE
- 11. DIRECTOR'S TUBE