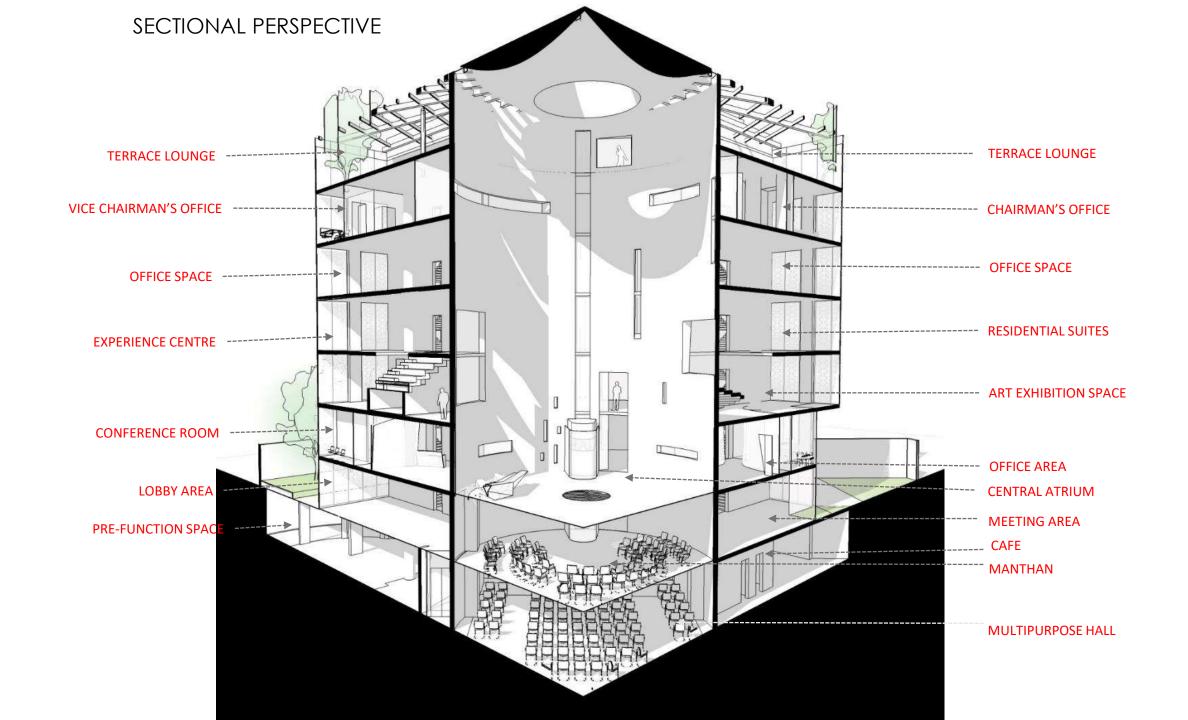

### TYPICAL TRANSVERSE SECTION

#### LEGENDS

- 1. DRIVEWAY
- 2. G.M.S LOBBY
- 3. PARKING- STILT LEVEL
- 4. MECHANICAL PARKING- BASEMENT LVL 10. G.M.S OFFICE LVL 2
- 5. SERVICE AREA

6. OFFICE SPACE

- 7. LOBBY 8. G.M.S OFFICE LVL 1 9. TERRACE
- 11. DIRECTOR'S TUBE