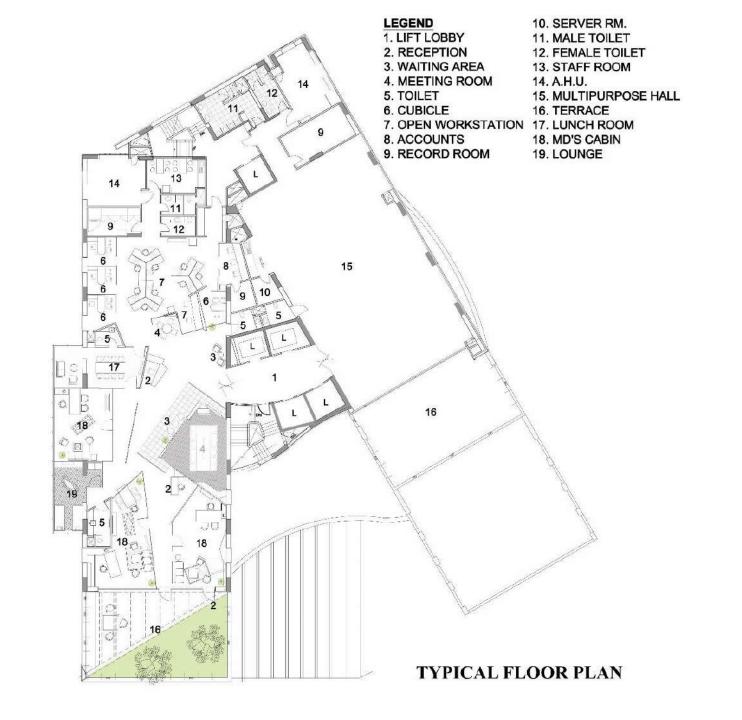

3. PARKING- STILT LEVEL
- 4. MECHANICAL PARKING- BASEMENT LVL 10. G.M.S OFFICE LVL 2
- 5. SERVICE AREA

6. OFFICE SPACE

- 7. LOBBY 8. G.M.S OFFICE LVL 1 9. TERRACE
- 11. DIRECTOR'S TUBE

























# Ice Factory

Mumbai





































Ishanya Expositon and Exhibition Center

Pune





















## Centre of the Moving Images

Lonavala



- 3. MUSEUM
- 4. EXHIBITION AREA

- 7. TRAINING INSTITUE DROP OFF
- 8. RECEPTION

- 12. PRACTICAL TRAINING LAB
- 13. FACULTY ROOM

- 17. TOILETS

















## **Onward Novell Software Ltd**

Gaziabad



TYPICAL FLOOR PLAN



















## Adhiraj Commercial Complex

Navi Mumbai



15M WIDE ROAD LVL ± 0.00M













## Sterlite

Mumbai





























# **Marwah Center**

Andheri,Mumbai





































FATHER AND SON DUO, KAMAL MALIK AND ARJUN MALIK, THE PRACTICE HAS GLEANED FROM THE RICH HISTORIC, CUL-TURAL AND PHILOSOPHICAL PAST NOT IN A PUREL























# **UTI Office**

Mumbai

# 

### **PROPOSED**



## LEGEND

- 1. RECEPTION AND WAITING AREA
- 2. CONFERENCE ROOMS- 13 NOS.
- 3. BANK
- 4. AUDITORIUM (3 CONFERENCE ROOMS)
- 5. OFFICE AREA
- 6. CIRCULATION AND SERVICE CORE



































# Mixed Used, Meerut

Meerut





2. PLINTH

3. COMMON AREAS





2. VOIDS

3. BRIDGE





































## **Mankind Pharmaceutical Headquarters**

Delhi



























Mixed Use, Nitin Khara

Nagpur

















































## Matrubhumi Headquaters

Kerala













## Matrubhu