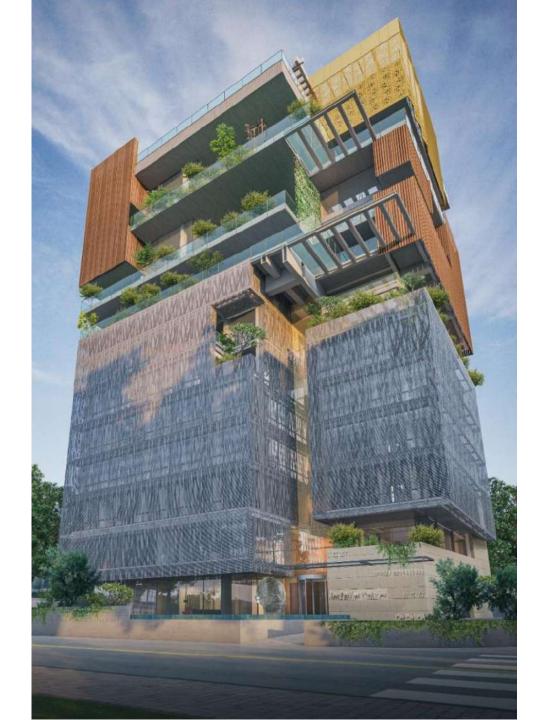

Navi Mumbai



15M WIDE ROAD LVL ± 0.00M













## Sterlite

Mumbai





























# **Marwah Center**

Andheri,Mumbai





































FATHER AND SON DUO, KAMAL MALIK AND ARJUN MALIK, THE PRACTICE HAS GLEANED FROM THE RICH HISTORIC, CUL-TURAL AND PHILOSOPHICAL PAST NOT IN A PUREL























# **UTI Office**

Mumbai

# 

### **PROPOSED**



## LEGEND

- 1. RECEPTION AND WAITING AREA
- 2. CONFERENCE ROOMS- 13 NOS.
- 3. BANK
- 4. AUDITORIUM (3 CONFERENCE ROOMS)
- 5. OFFICE AREA
- 6. CIRCULATION AND SERVICE CORE



































# Mixed Used, Meerut

Meerut





2. PLINTH

3. COMMON AREAS





2. VOIDS

3. BRIDGE





































## **Mankind Pharmaceutical Headquarters**

Delhi



























Mixed Use, Nitin Khara

Nagpur

















































## Matrubhumi Headquaters

Kerala













## Matrubhumi Office Building

Kerala