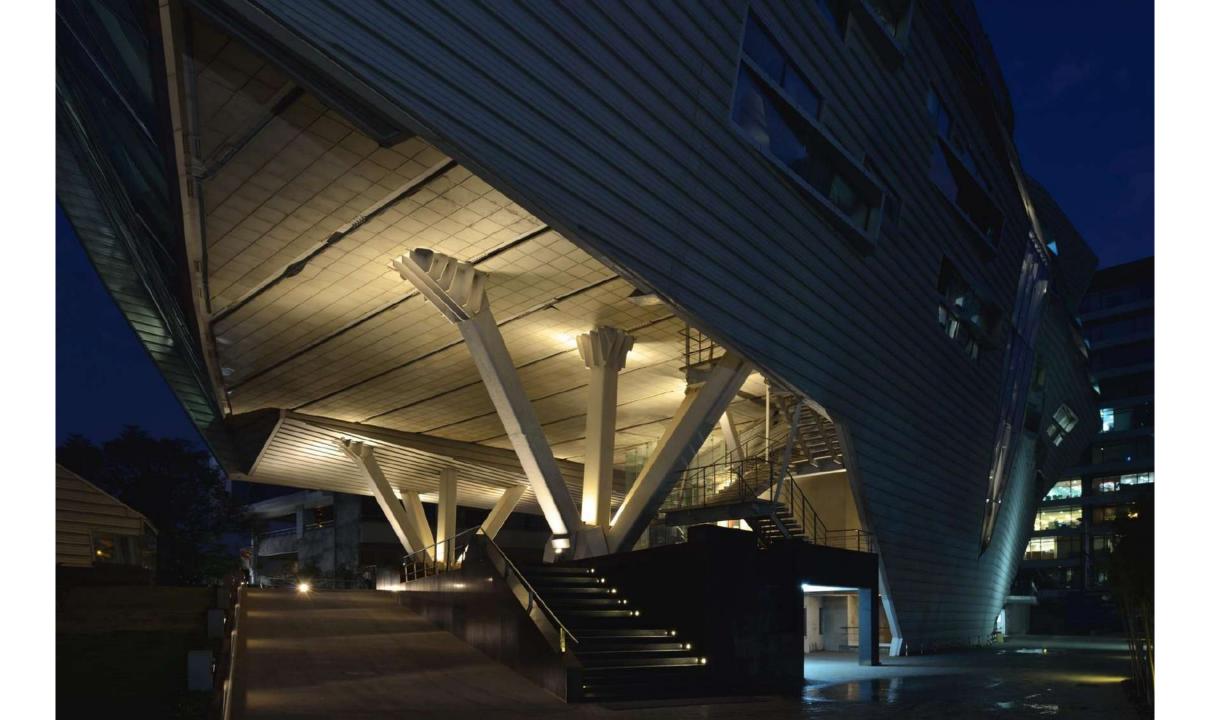

## **GMS Grande Palladium**

BKC,Mumbai

#### **EVOLUTION DIAGRAM**

outdoors ----- cafe ----- street

### TYPICAL TRANSVERSE SECTION

#### LEGENDS

- 1. DRIVEWAY
- 2. G.M.S LOBBY
- 3. PARKING- STILT LEVEL
- 4. MECHANICAL PARKING- BASEMENT LVL 10. G.M.S OFFICE LVL 2
- 5. SERVICE AREA

6. OFFICE SPACE

- 7. LOBBY 8. G.M.S OFFICE LVL 1 9. TERRACE
- 11. DIRECTOR'S TUBE