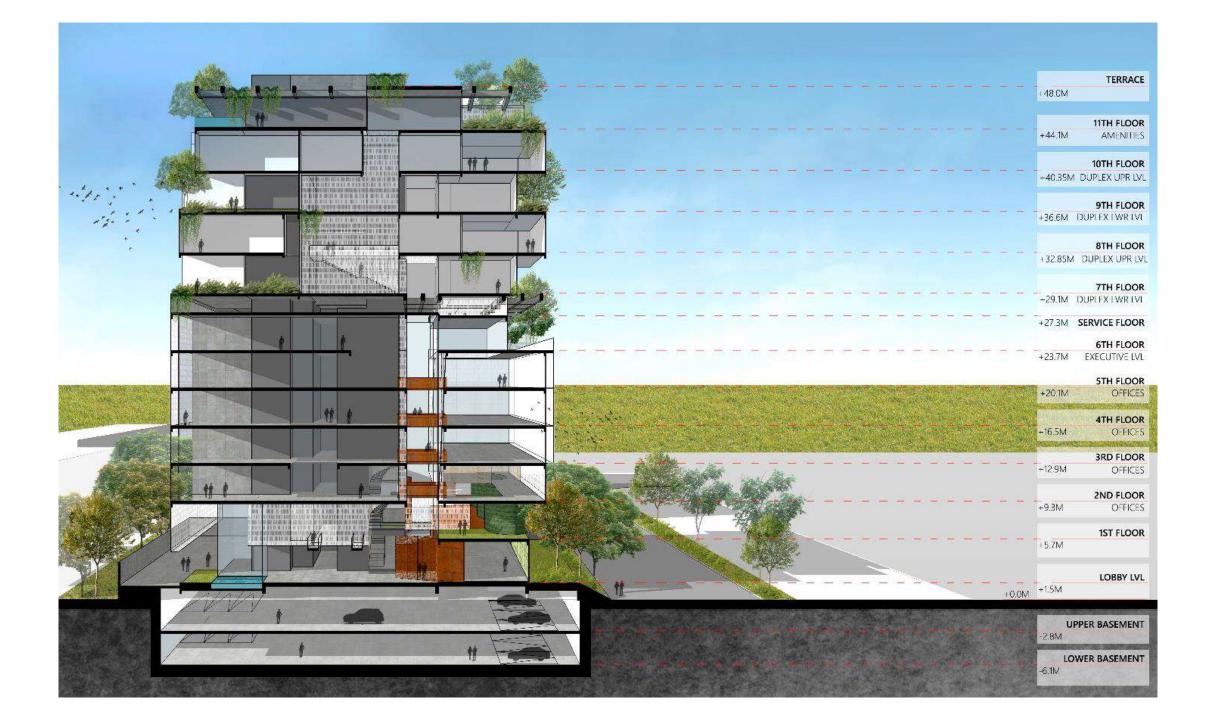

## Sterlite

Mumbai





























# **Marwah Center**

Andheri,Mumbai





































FATHER AND SON DUO, KAMAL MALIK AND ARJUN MALIK, THE PRACTICE HAS GLEANED FROM THE RICH HISTORIC, CUL-TURAL AND PHILOSOPHICAL PAST NOT IN A PUREL























# **UTI Office**

Mumbai

# 

### **PROPOSED**



## LEGEND

- 1. RECEPTION AND WAITING AREA
- 2. CONFERENCE ROOMS- 13 NOS.
- 3. BANK
- 4. AUDITORIUM (3 CONFERENCE ROOMS)
- 5. OFFICE AREA
- 6. CIRCULATION AND SERVICE CORE



































# Mixed Used, Meerut

Meerut





2. PLINTH

3. COMMON AREAS





2. VOIDS

3. BRIDGE





































## **Mankind Pharmaceutical Headquarters**

Delhi



























Mixed Use, Nitin Khara

Nagpur

















































## Matrubhumi Headquaters

Kerala













## Matrubhumi Office Building

Kerala